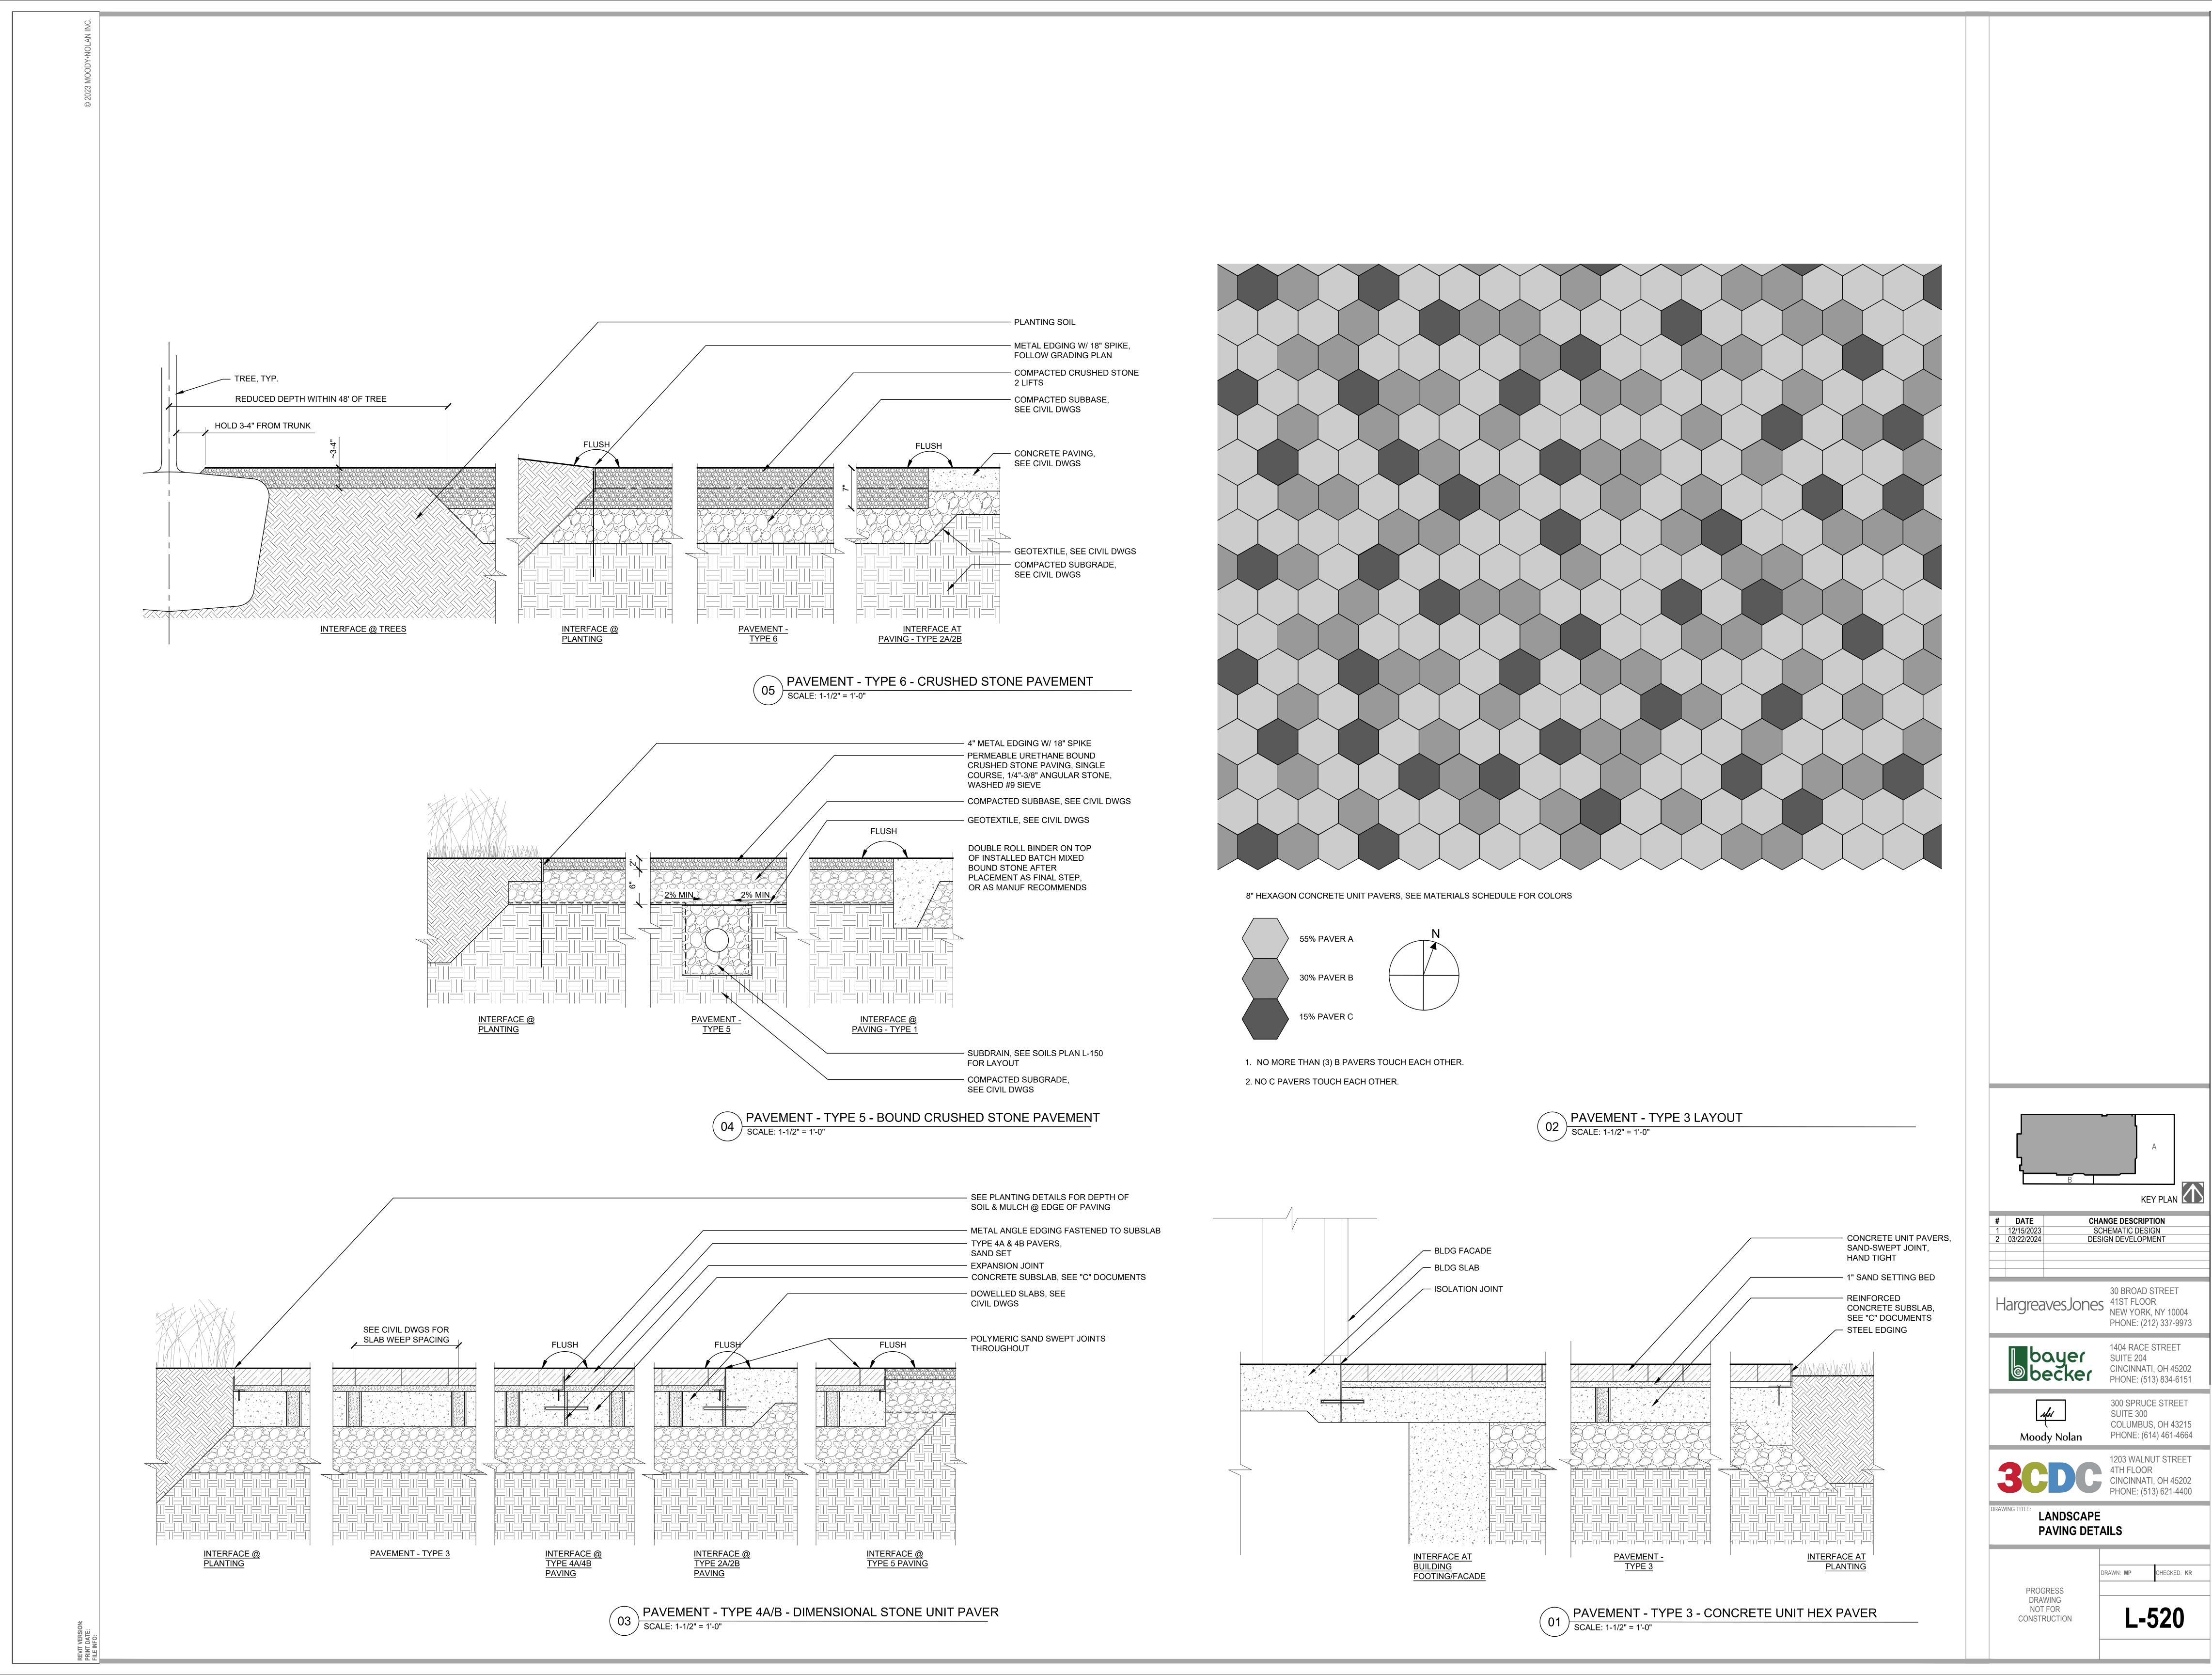

RSION:<br>PRINT DATE:<br>FILE INFO: |  |



UTILITY ACCESS BOXES LAYOUT RULES

<u>IN PAVING</u> -PLACE 6" MIN FROM EDGE OF PAVING -PLACE WITH 6" MIN BETWEEN ADJACENT UNITS

OR LIGHT POSTS -ALIGN WITH EXPANSION JOINTS OR CONTROL JOINTS -MINIMIZE BREAK IN PAVING PATTERN

<u>IN PLANTING/ LAWN</u> -PLACE 24" MIN FROM EDGE OF PAVING OR OTHER PLANTING/ LAWN AREAS -PLACE 12" MIN FROM ADJACENT UNITS OR LIGHT POSTS

IN PLANTING/LAWN NEAR INTERSECTIONS
-WHEN PLACING NEAR AN ANGLED INTERSECTION PLACE A MINIMUM OF 20' FROM INTERSECTING EDGES -WHEN PLACING NEAR A PERPENDICULAR INTERSECTION IN PAVING, PLACE A MINIMUM OF 10' FROM INTERSECTING EDGES

IN MAINTENANCE ACCESS -PLACE 6" MIN FROM ADJACENT UNITS -PLACE WITH AN EQUAL DISTANCE FROM EDGE OF MAINTENANCE BORDER



01 UTILITY LAYOUT RULES SCALE: NTS









| © 2023 MOODY•NOLAN INC.                     |  |
|---------------------------------------------|--|
| © 20                                        |  |
|                                             |  |
|                                             |  |
|                                             |  |
|                                             |  |
|                                             |  |
|                                             |  |
|                                             |  |
|                                             |  |
|                                             |  |
|                                             |  |
|                                             |  |
|                                             |  |
|