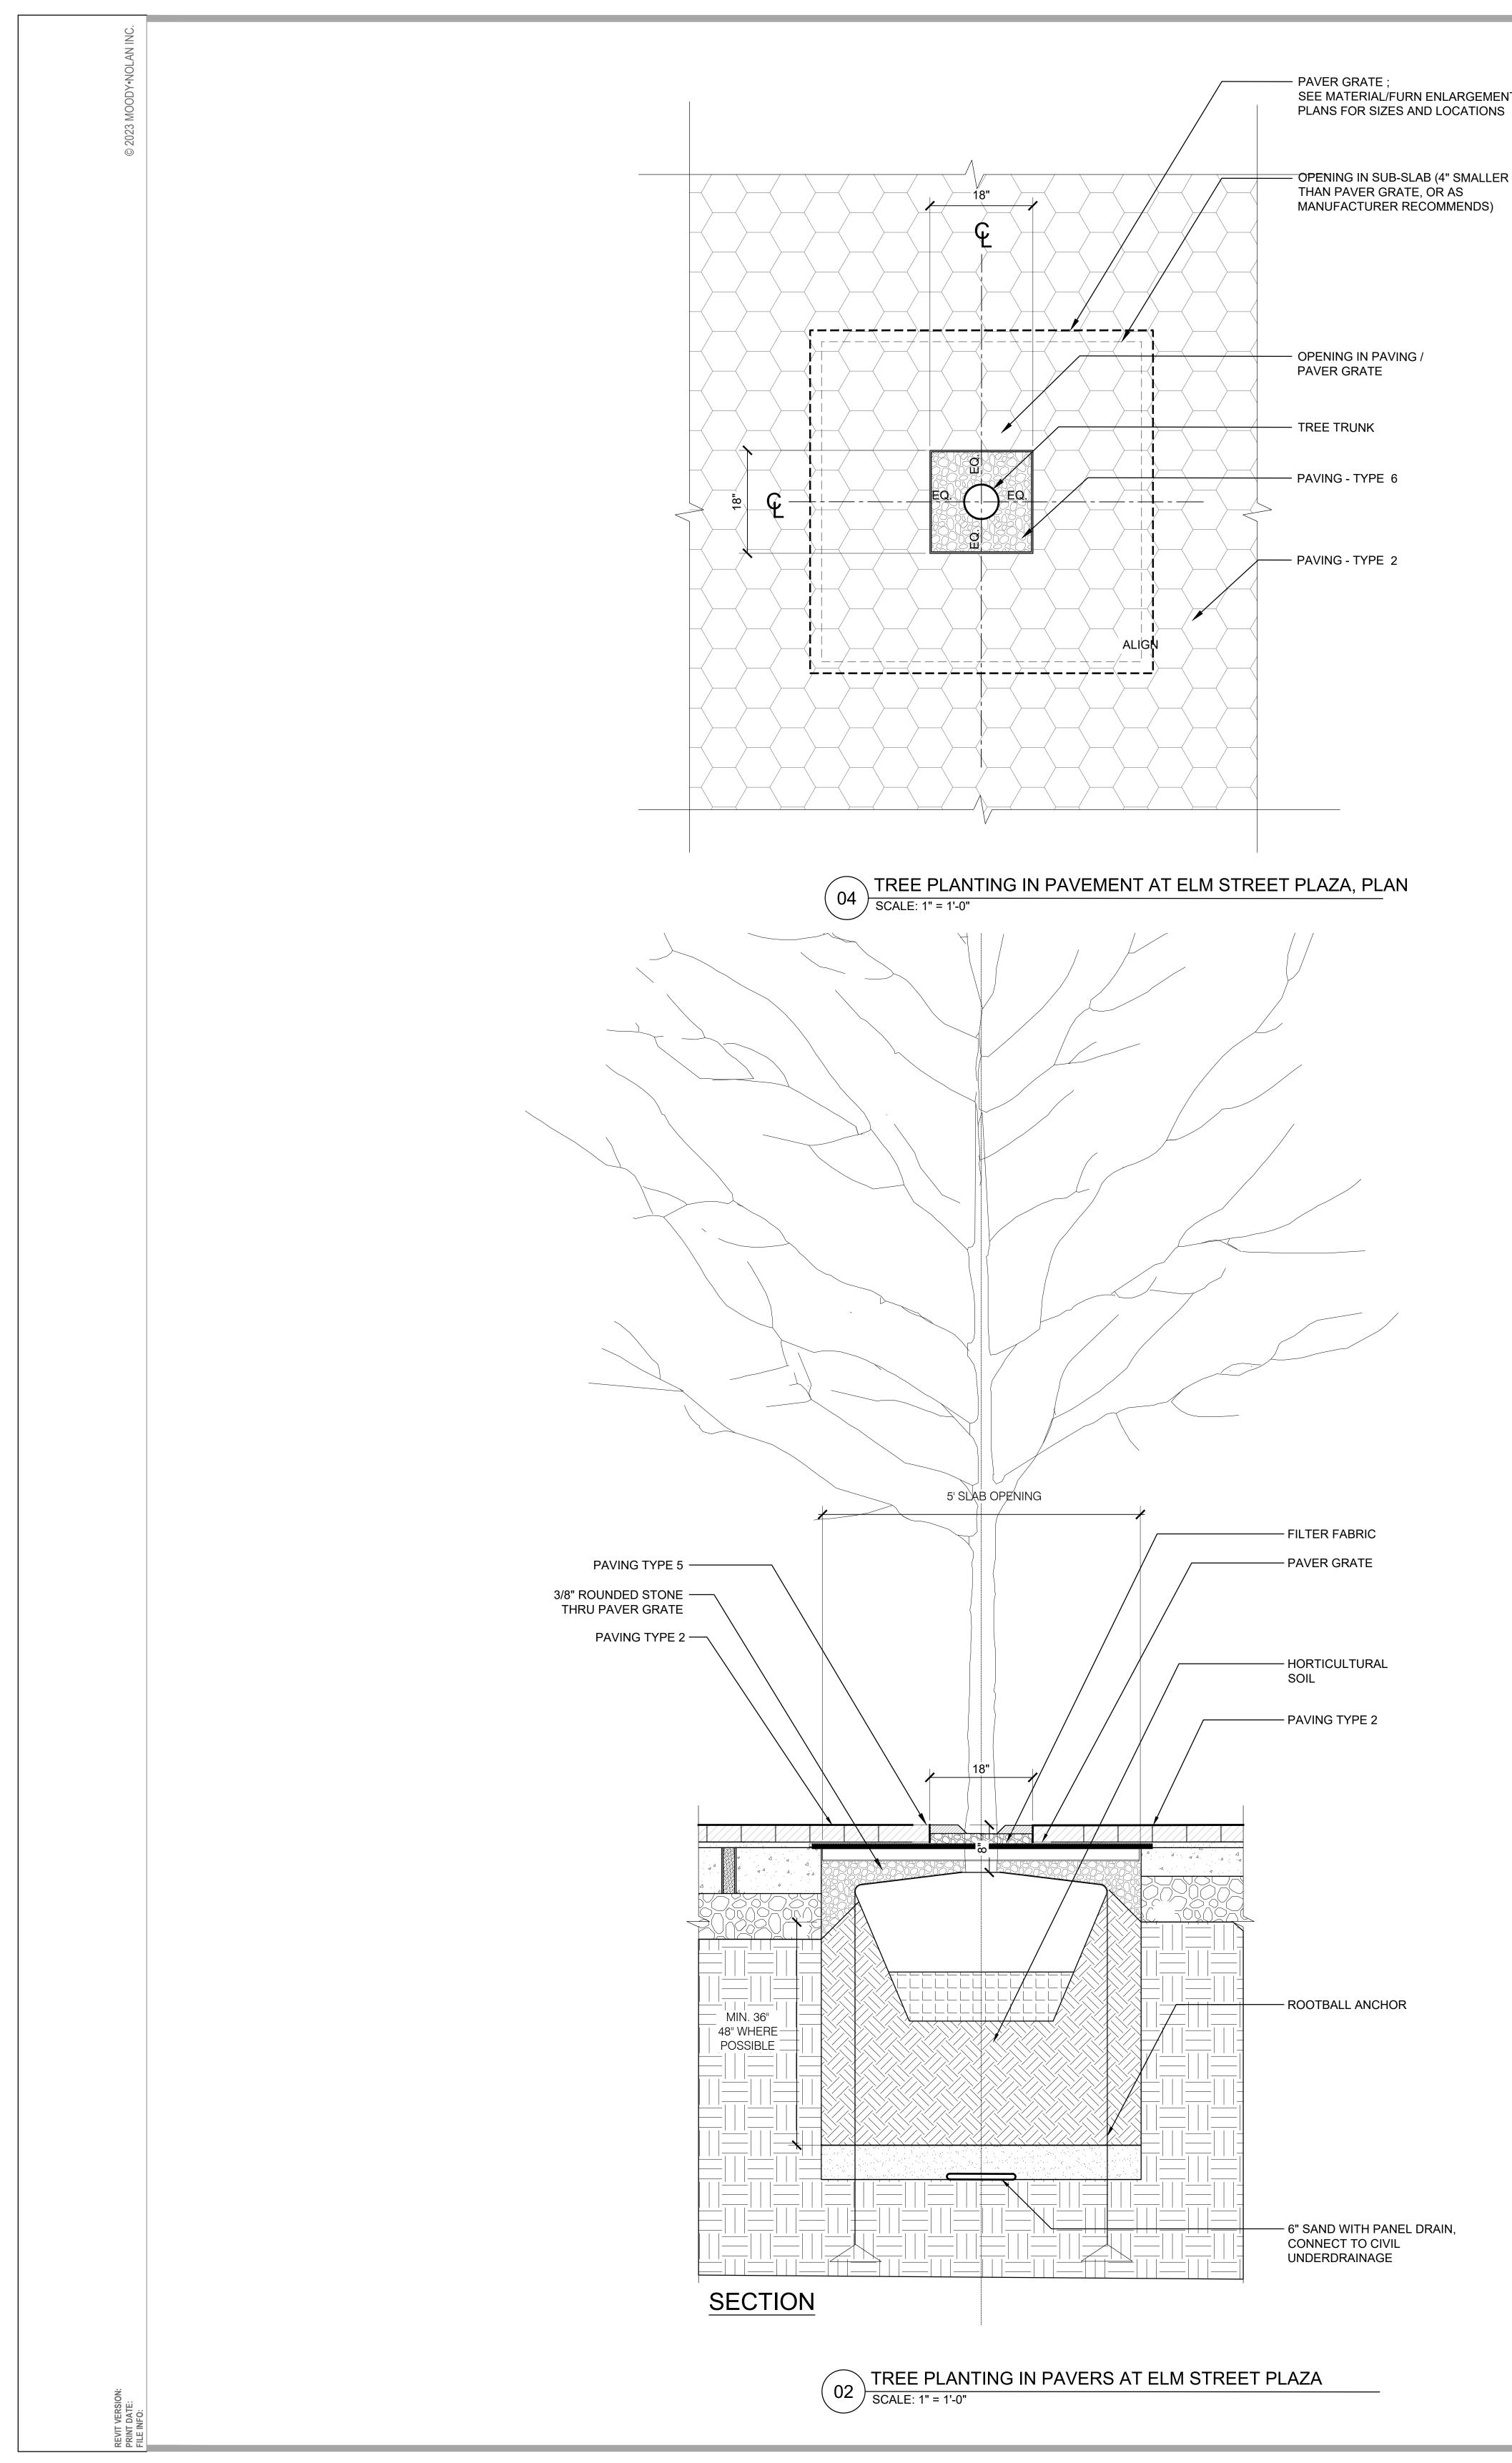

|  |
|                                             |  |
|                                             |  |
|                                             |  |
|                                             |  |
|                                             |  |
|                                             |  |
|                                             |  |
|                                             |  |
|                                             |  |
|                                             |  |
|                                             |  |
|                                             |  |
|                                             |  |
| NOI                                         |  |
| REVIT VERSION:<br>PRINT DATE:<br>FILE INFO: |  |









## SEE MATERIAL/FURN ENLARGEMENT

- OPENING IN SUB-SLAB (4" SMALLER THAN PAVER GRATE, OR AS MANUFACTURER RECOMMENDS)





|                               | AN INC.                                     |
|-------------------------------|---------------------------------------------|
|                               | ON•AQOC                                     |
|                               | © 2023 MOODY•NOLAN INC.                     |
|                               |                                             |
|                               |                                             |
|                               |                                             |
|                               |                                             |
|                               |