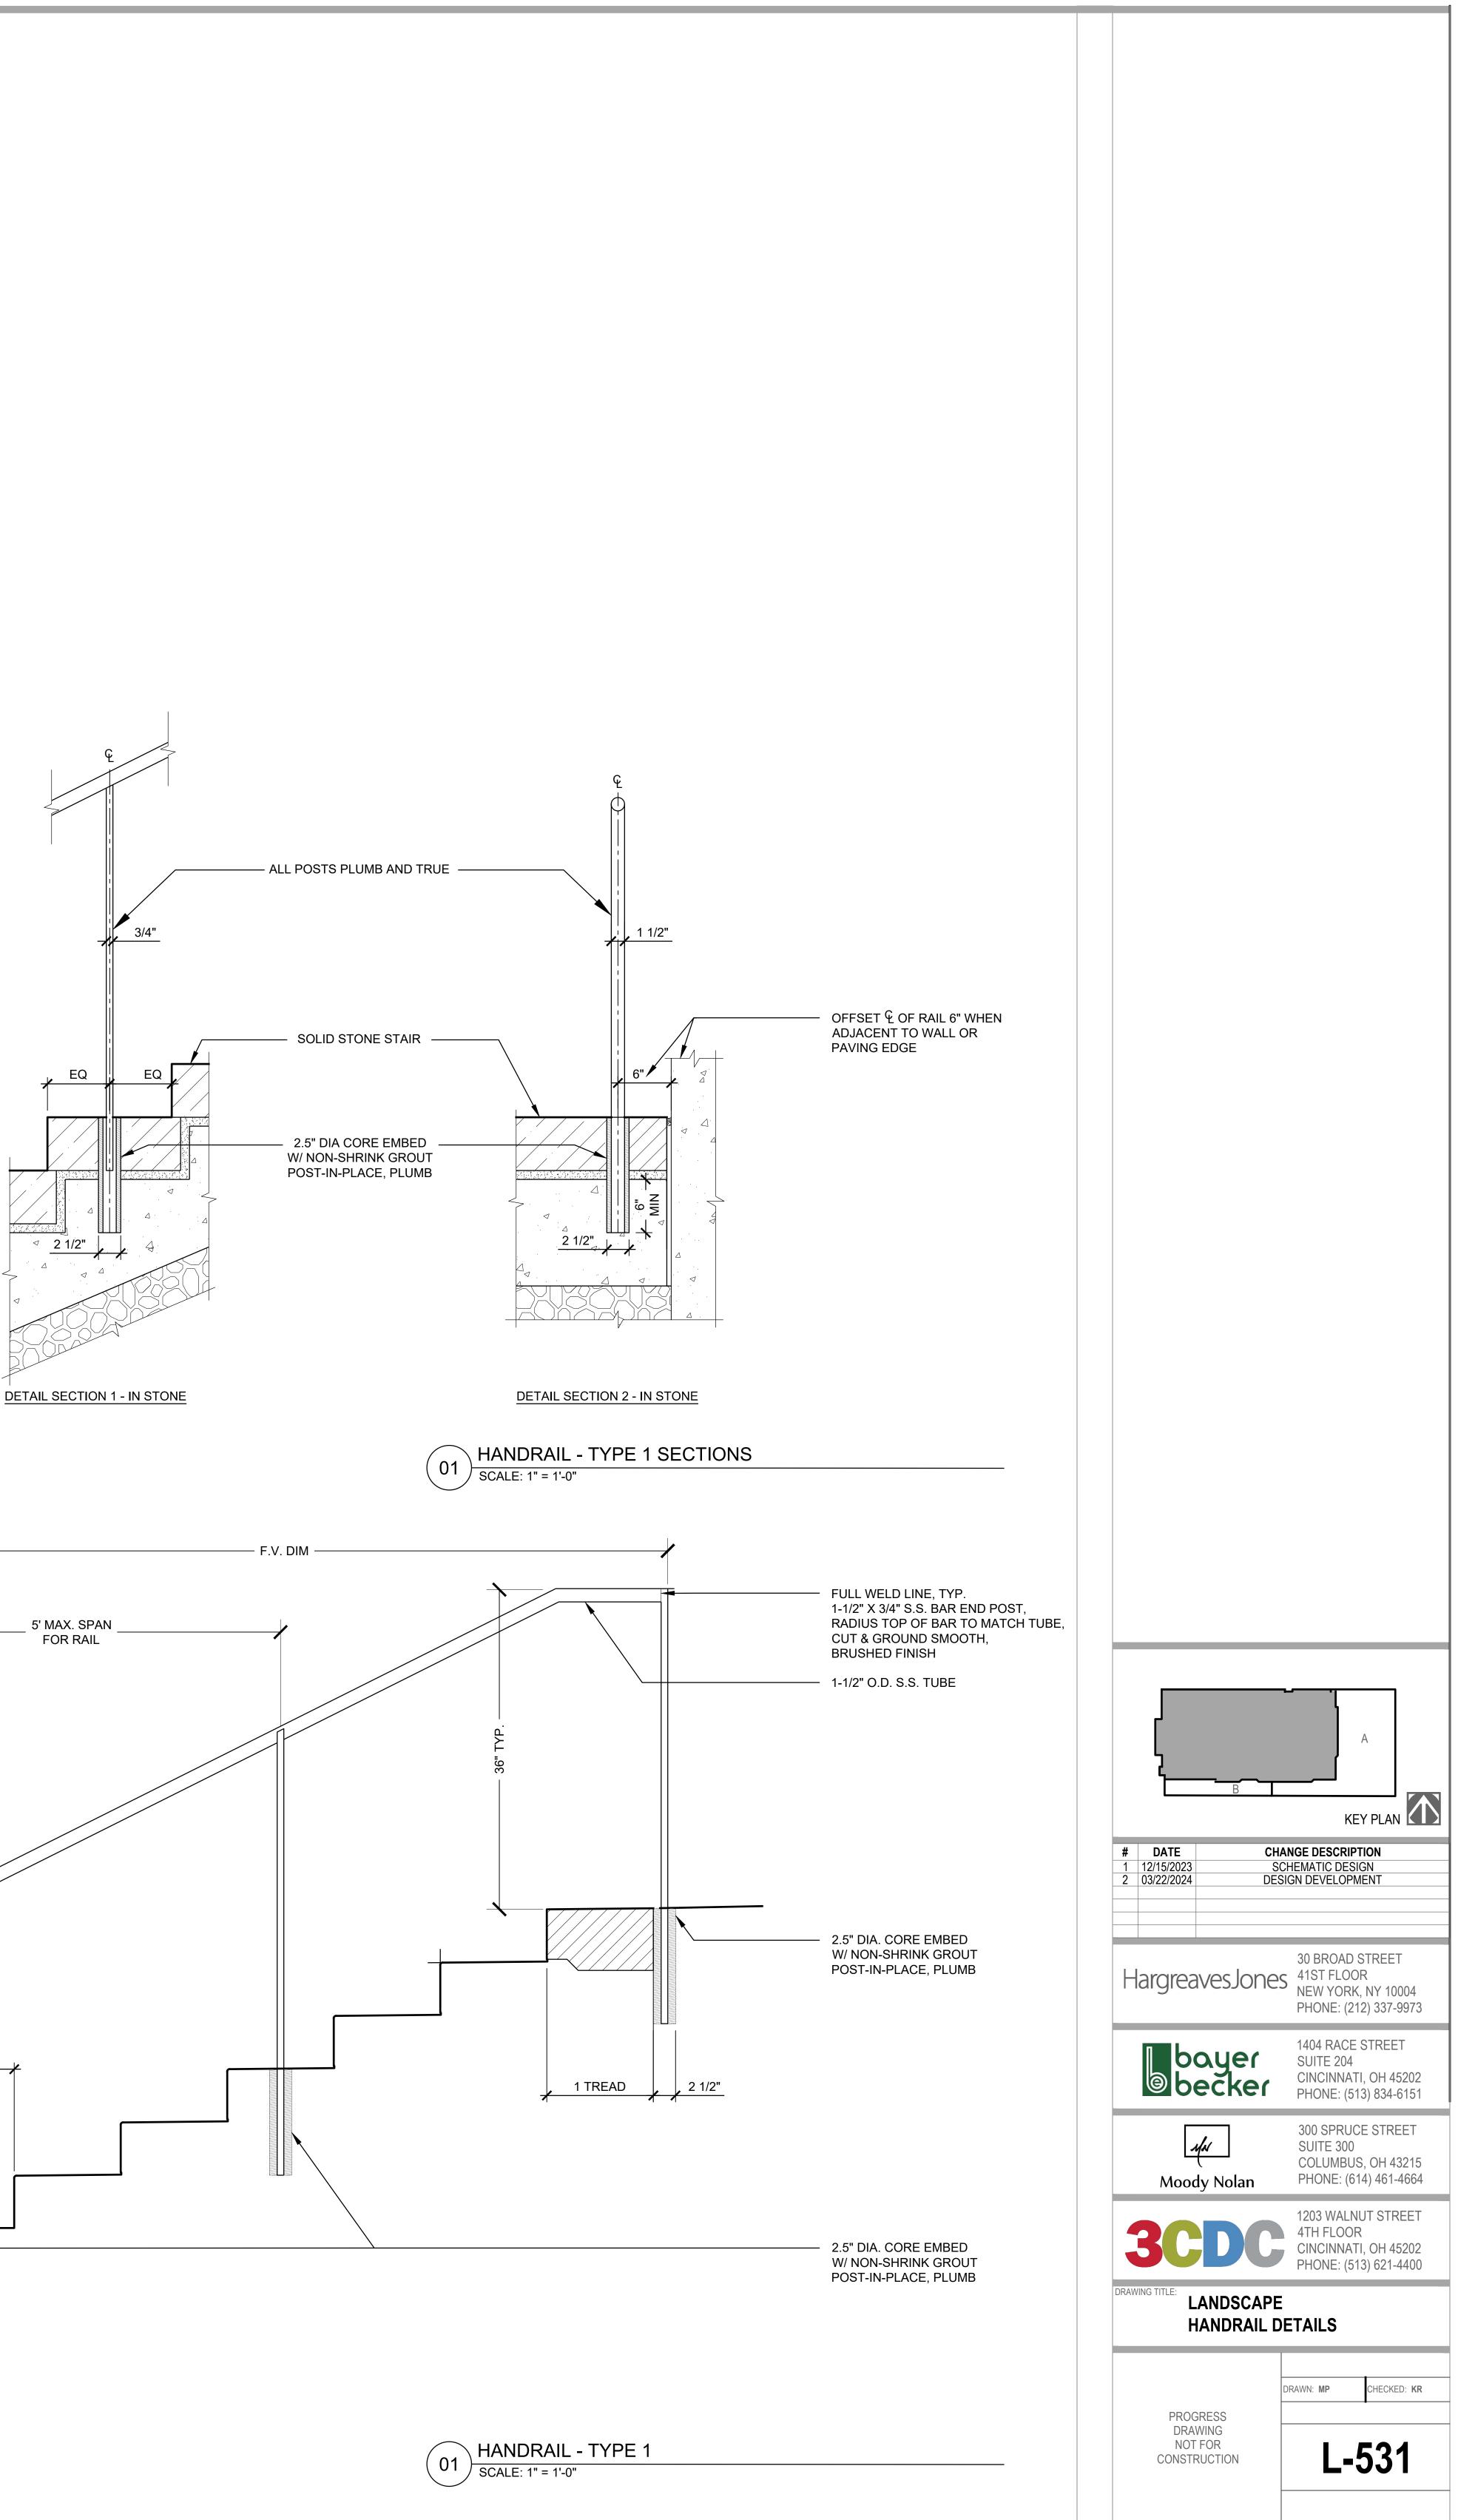

|                                             |
|                               |                                             |
|                               |                                             |
|                               |                                             |
|                               |                                             |
|                               |                                             |
|                               |                                             |
| 03 END POST @ H<br>SCALE: NTS |                                             |
| 03 SCALE: NTS                 | REVIT VERSION:<br>PRINT DATE:<br>FILE INFO: |
|                               | REVII                                       |













## — 1/4" POLYMERIC SAND JOINT

- REINFORCED CONCRETE FOOTING, SEE "S" DOCUMENTS

## 3'-6" 1'-6" 9" 1'-3" SECTION

10'  $\Lambda$ PLAN 10'

## ELEVATION

## 01 BENCH - TYPE 2 - STRAIGHT, BACKED SCALE: 1" = 1'-0"



| © 2023 MOODY•NOLAN INC.                     |  |
|---------------------------------------------|--|
| © 20                                        |  |
|                                             |  |
|                                             |  |
|                                             |  |
|                                             |  |
|                                             |  |
|                                             |  |
|                                             |  |
|                                             |  |
|