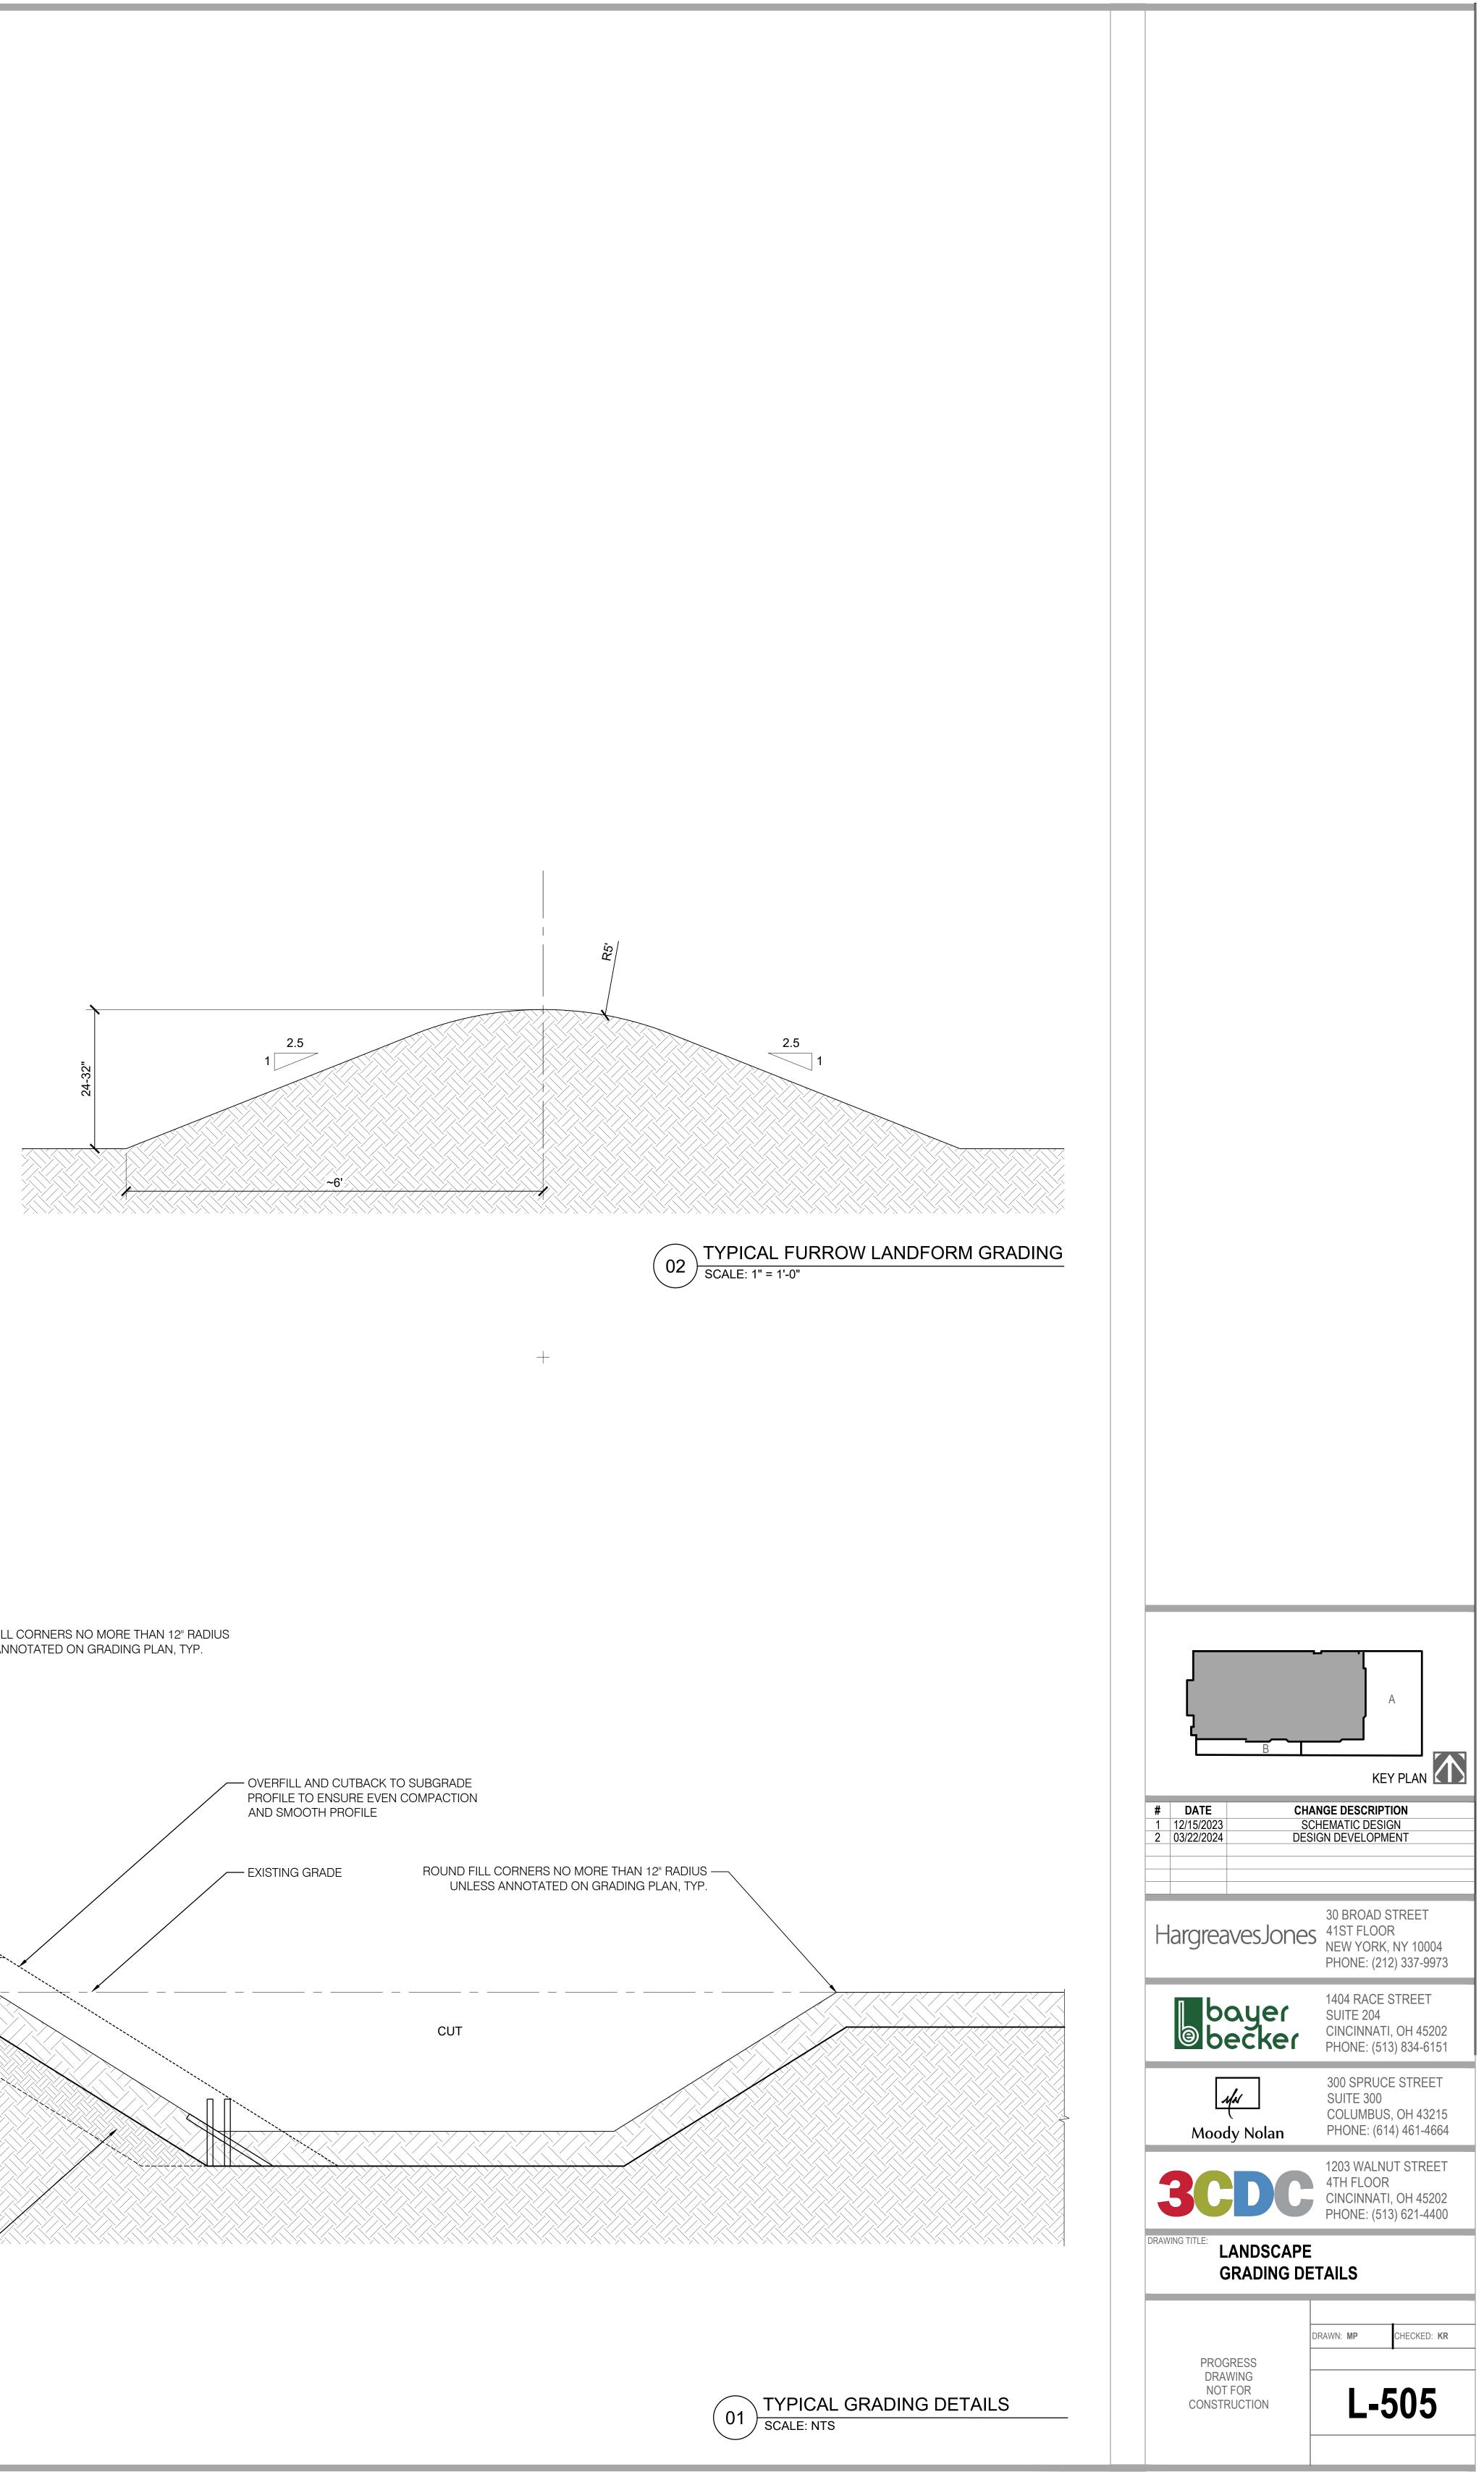

|                              |                      |
|  |                                             |                              |                      |
|  |                                             |                              |                      |
|  |                                             |                              |                      |
|  |                                             | BENCH ON —<br>SLOPES         | CC<br>ROCK,<br>NOT T |
|  |                                             | STEEPER THAN<br>1 V IN 2.5 H | NOT T                |
|  | RSION:<br>TE:                               |                              |                      |
|  | REVIT VERSION:<br>PRINT DATE:<br>FILE INFO: |                              |                      |





| © 2023 MOODY•NOLAN INC.                     |  |
|---------------------------------------------|--|
| © 20                                        |  |
|                                             |  |
|                                             |  |
|                                             |  |
|                                             |  |
|                                             |  |
|                                             |  |
|                                             |  |
|                                             |  |
|                                             |  |
|                                             |  |
|                                             |  |
|                                             |  |
|