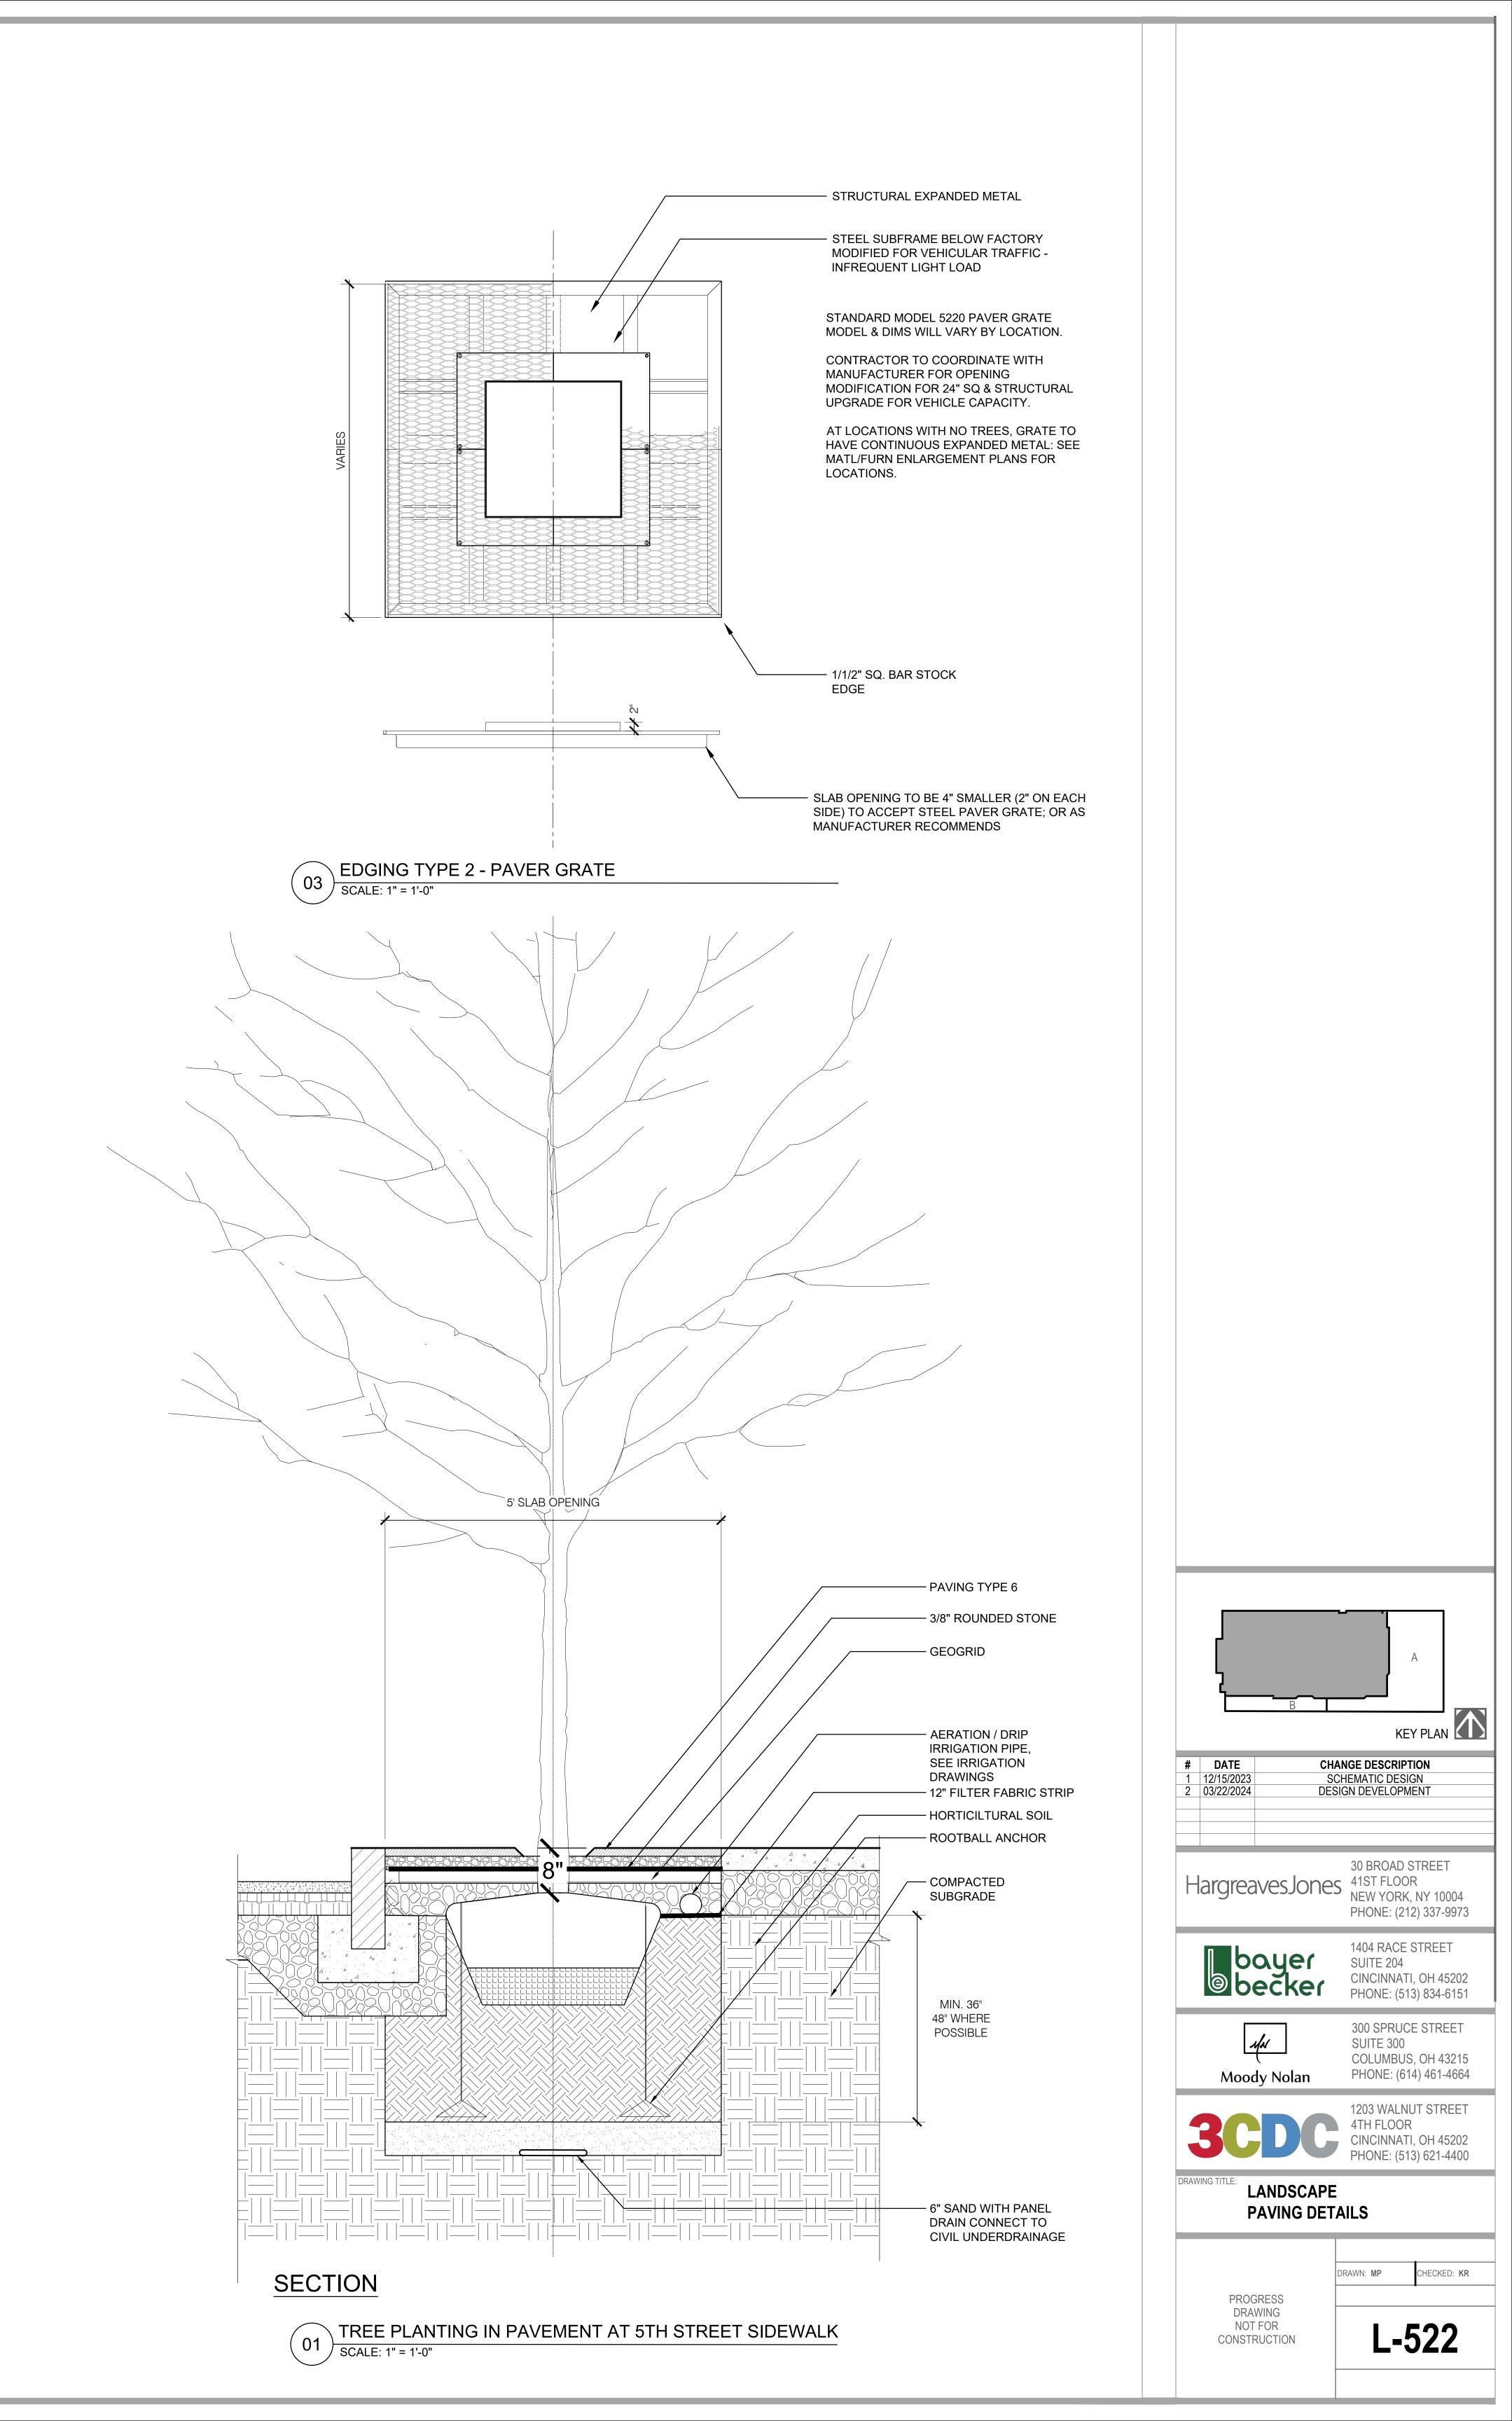

|  |
|                                             |  |
|                                             |  |
|                                             |  |
|                                             |  |
|                                             |  |
|                                             |  |
|                                             |  |
|                                             |  |
|                                             |  |
|                                             |  |
|                                             |  |
| NOI                                         |  |
| REVIT VERSION:<br>PRINT DATE:<br>FILE INFO: |  |









## SEE MATERIAL/FURN ENLARGEMENT

- OPENING IN SUB-SLAB (4" SMALLER THAN PAVER GRATE, OR AS MANUFACTURER RECOMMENDS)





|                               | AN INC.                                     |
|-------------------------------|---------------------------------------------|
|                               | ON•AQOC                                     |
|                               | © 2023 MOODY•NOLAN INC.                     |
|                               |                                             |
|                               |                                             |
|                               |                                             |
|                               |                                             |
|                               |                                             |
|                               |