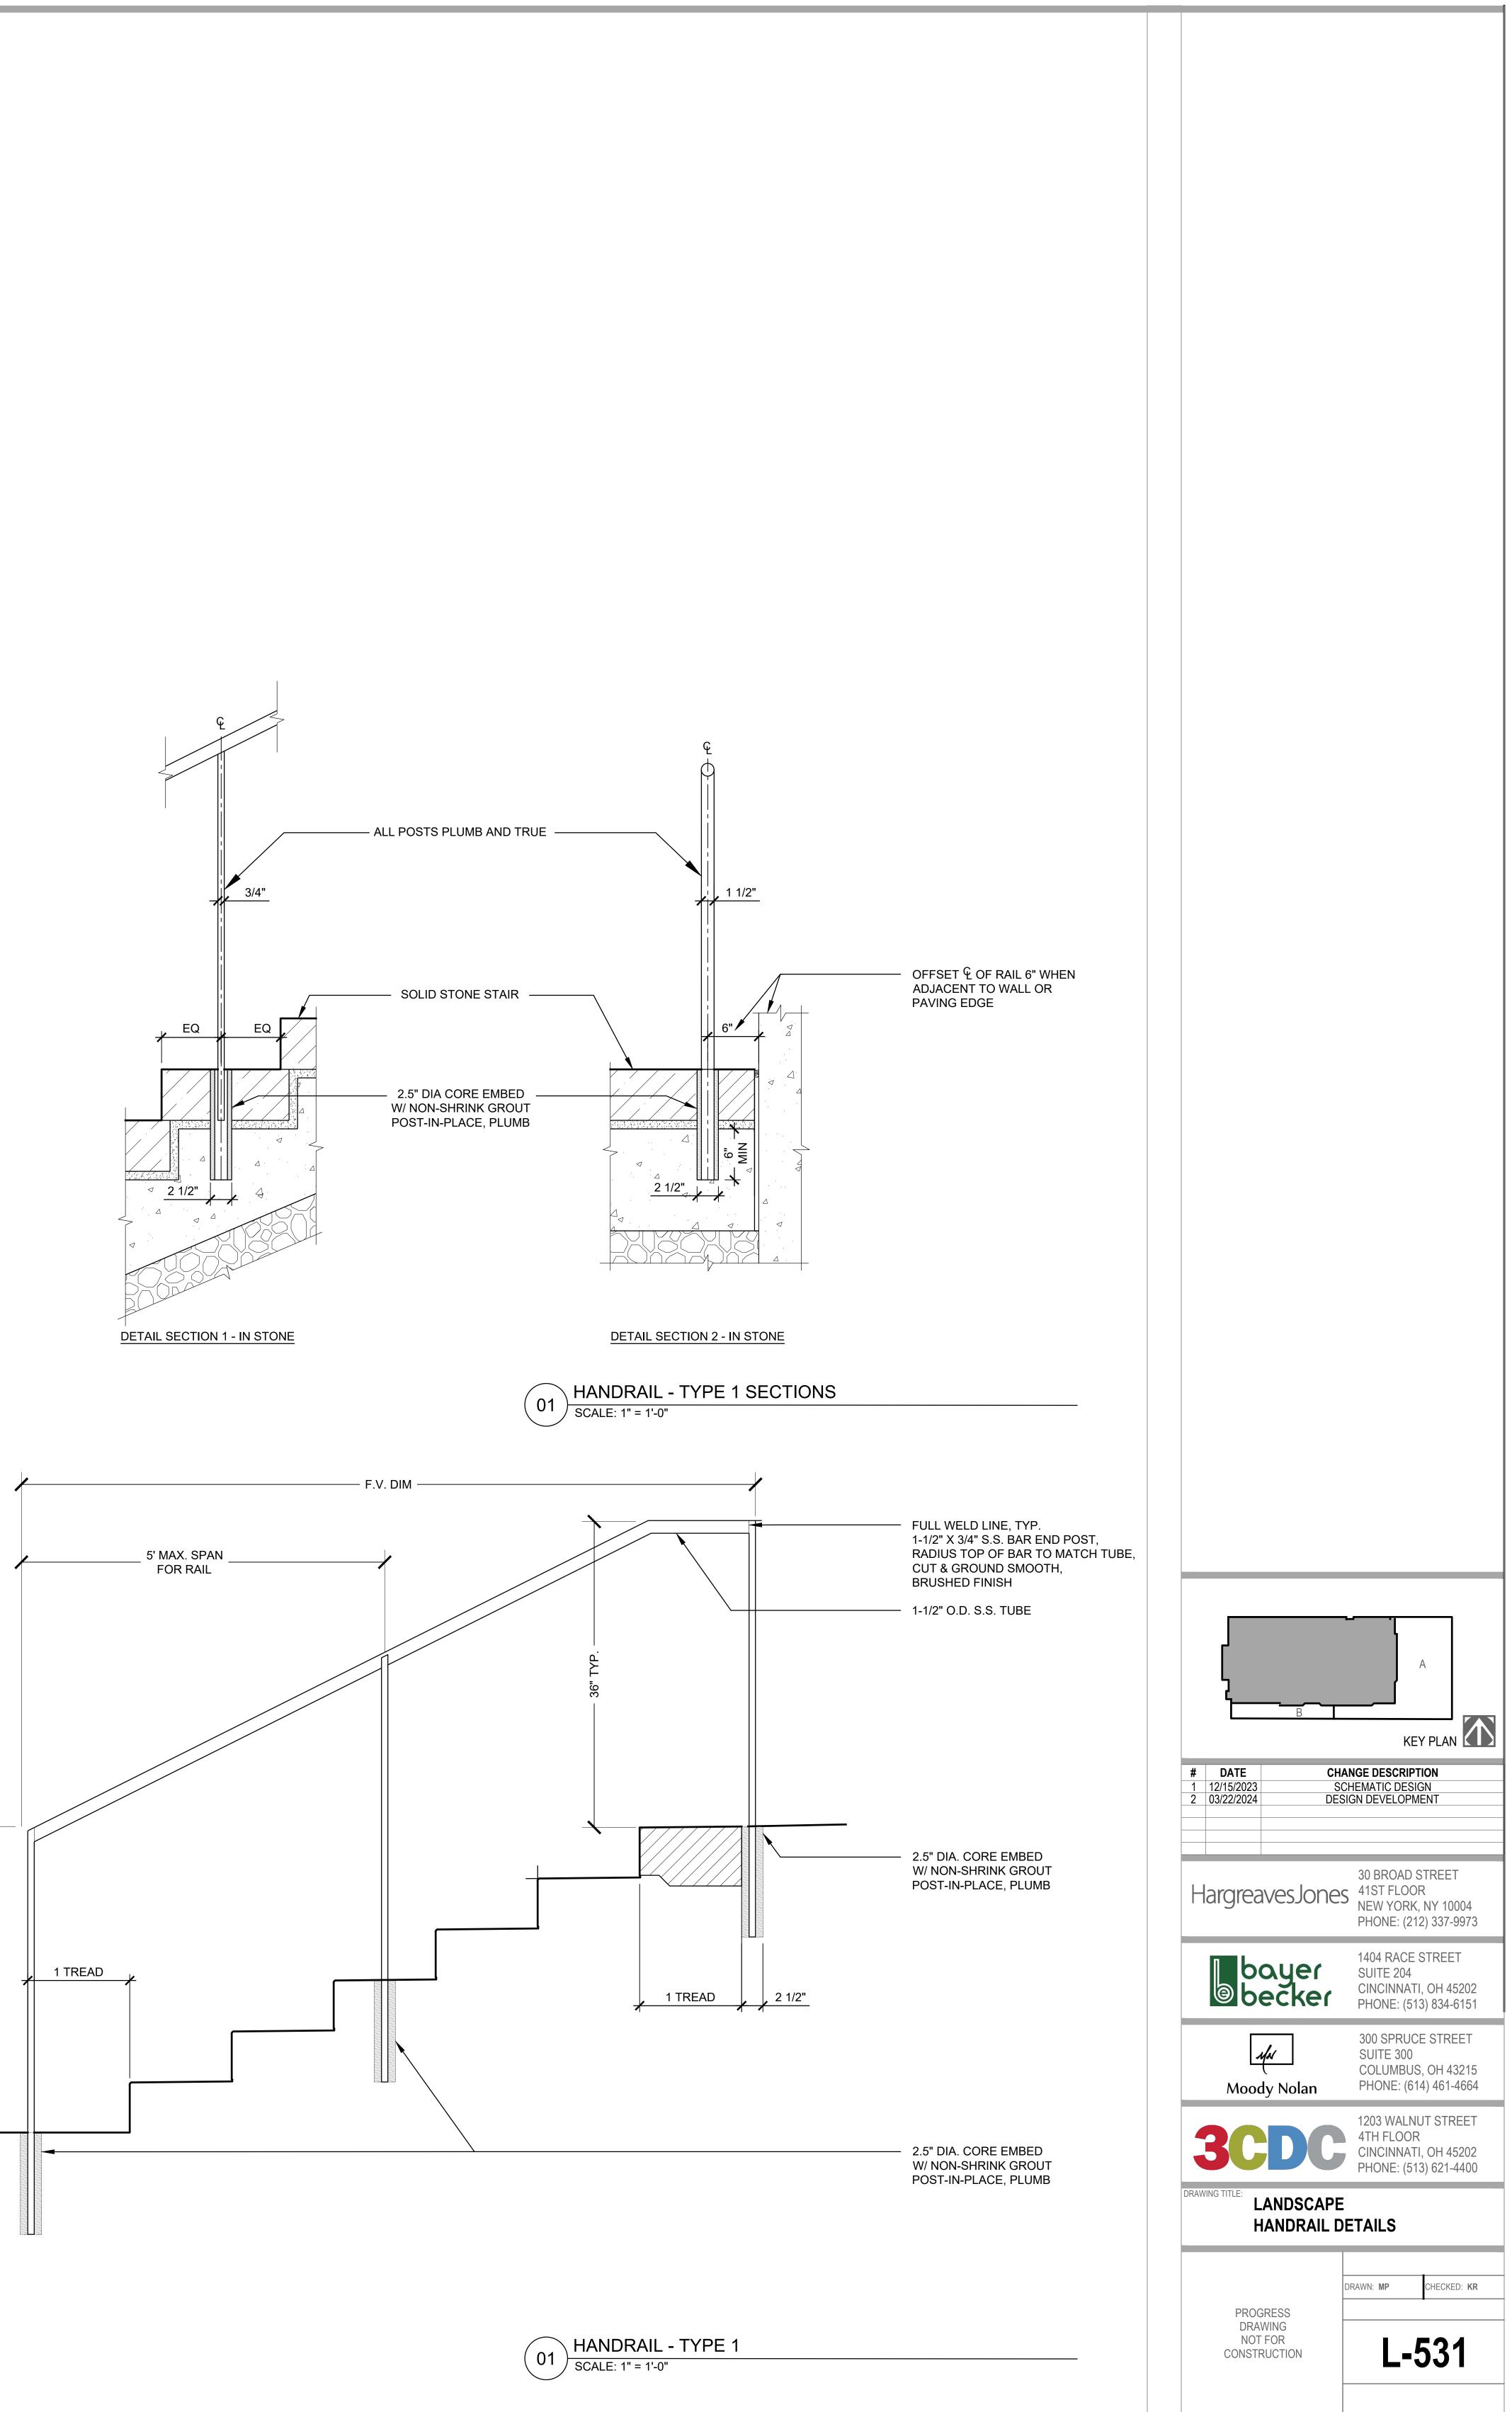

|                                             |
|                               |                                             |
|                               |                                             |
|                               |                                             |
|                               |                                             |
|                               |                                             |
|                               |                                             |
| 03 END POST @ H<br>SCALE: NTS |                                             |
| 03 SCALE: NTS                 | REVIT VERSION:<br>PRINT DATE:<br>FILE INFO: |
|                               | REVII                                       |













## — 1/4" POLYMERIC SAND JOINT

- REINFORCED CONCRETE FOOTING, SEE "S" DOCUMENTS

## 3'-6" 1'-6" 9" 1'-3" SECTION

10'  $\Lambda$ PLAN 10'

## ELEVATION

## 01 BENCH - TYPE 2 - STRAIGHT, BACKED SCALE: 1" = 1'-0"



| © 2023 MOODY•NOLAN INC.                     |  |
|---------------------------------------------|--|
| © 20                                        |  |
|                                             |  |
|                                             |  |
|                                             |  |
|                                             |  |
|                                             |  |
|                                             |  |
|                                             |  |
|                                             |  |
|