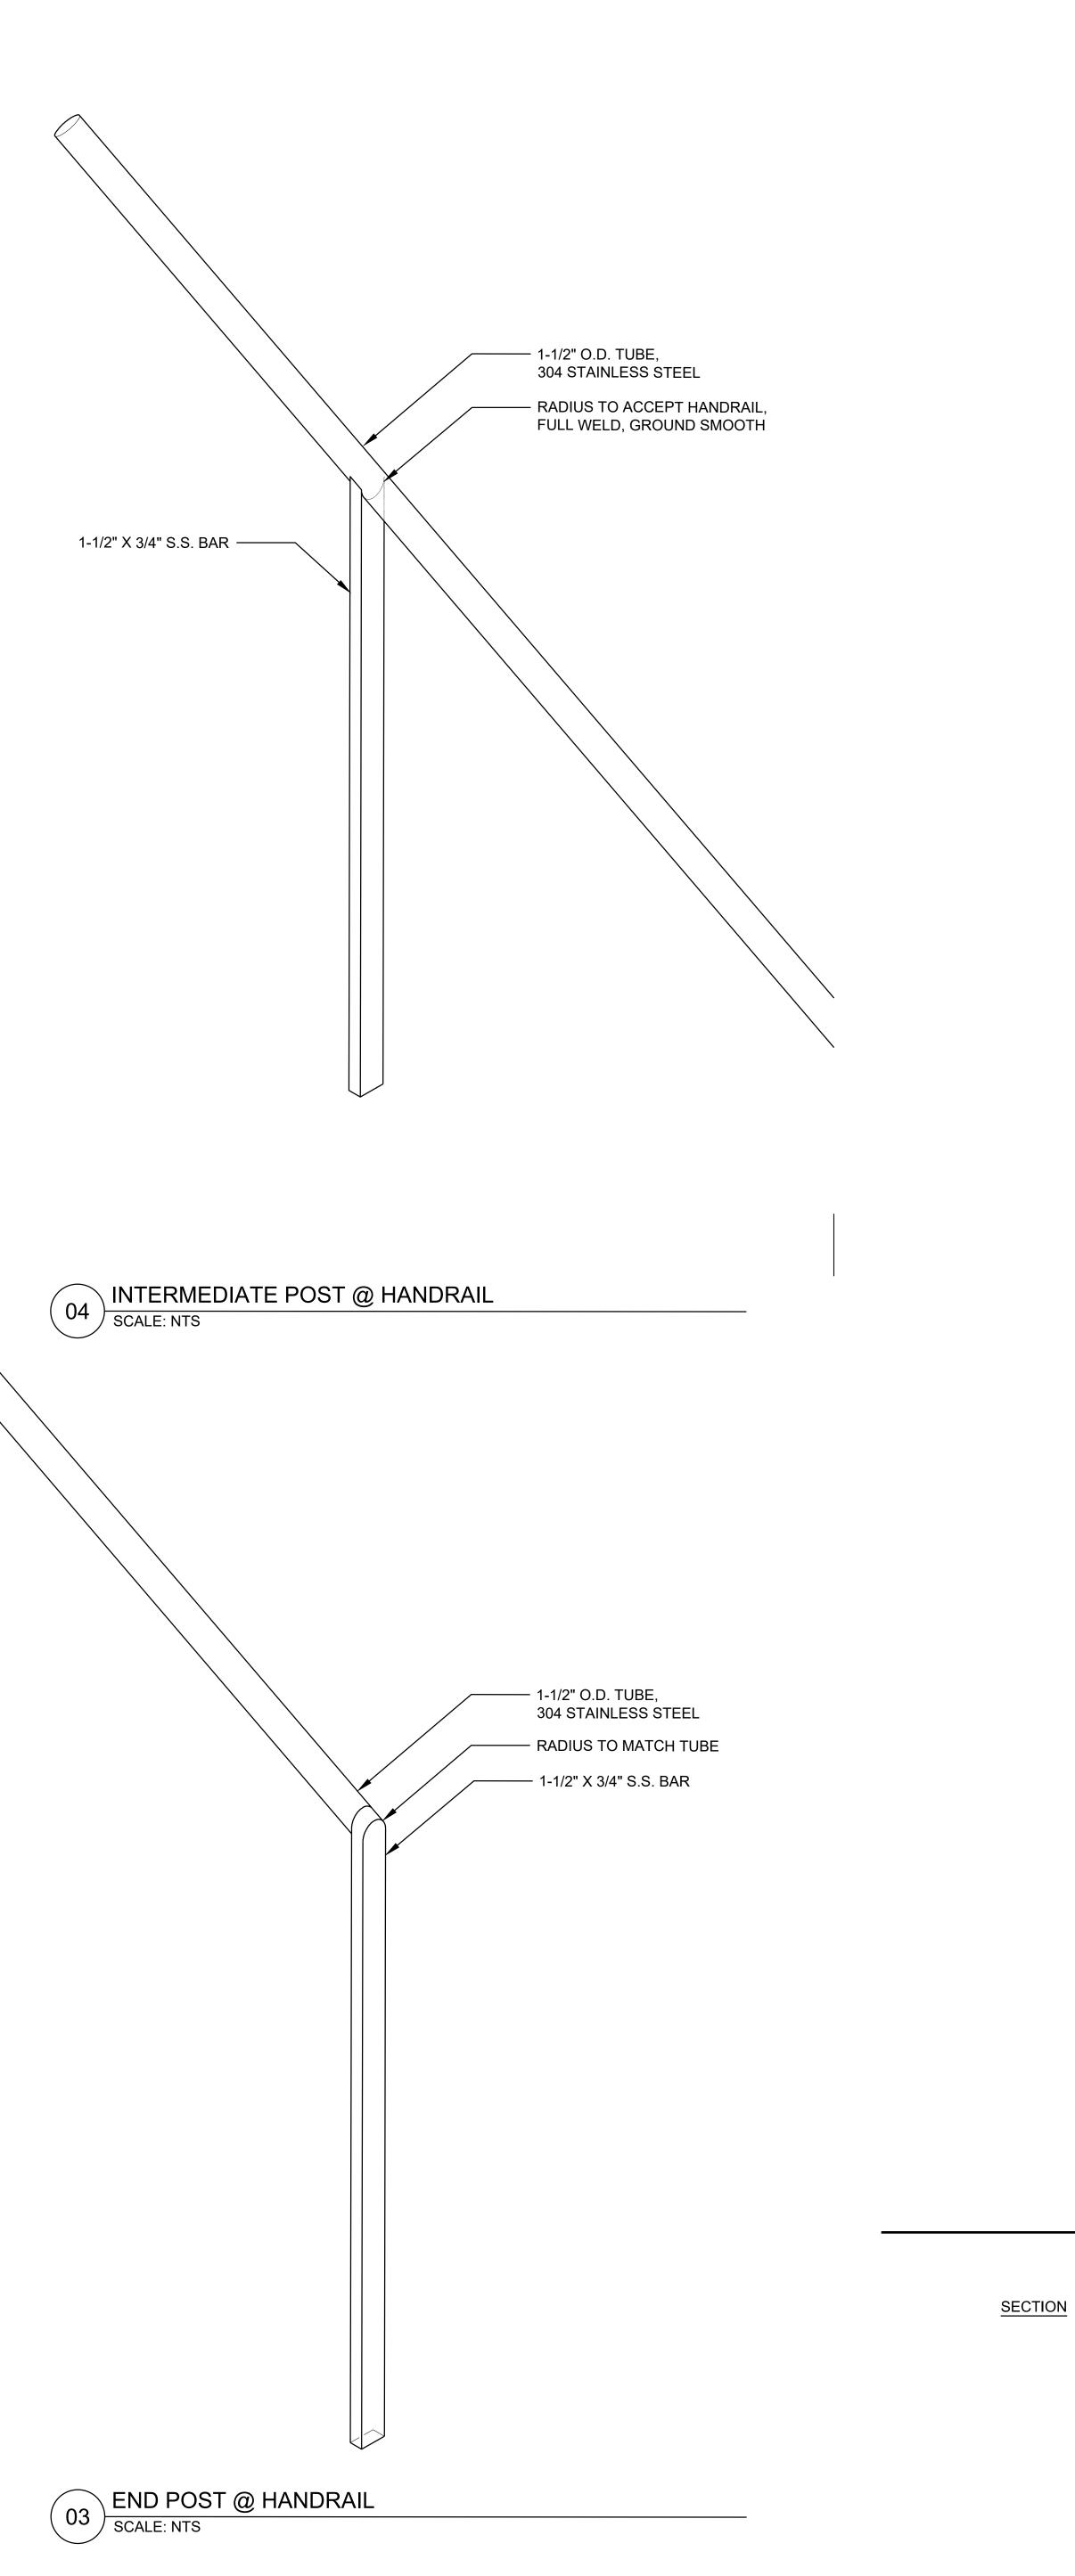

|                                             |
|                               |                                             |
|                               |                                             |
|                               |                                             |
|                               |                                             |
|                               |                                             |
|                               |                                             |
| 03 END POST @ H<br>SCALE: NTS |                                             |
| 03 SCALE: NTS                 | REVIT VERSION:<br>PRINT DATE:<br>FILE INFO: |
|                               | REVII                                       |













## — 1/4" POLYMERIC SAND JOINT

- REINFORCED CONCRETE FOOTING, SEE "S" DOCUMENTS

## 3'-6" 1'-6" 9" 1'-3" SECTION

10'  $\Lambda$ PLAN 10'

## ELEVATION

## 01 BENCH - TYPE 2 - STRAIGHT, BACKED SCALE: 1" = 1'-0"



| © 2023 MOODY•NOLAN INC.                     |  |
|---------------------------------------------|--|
| © 20                                        |  |
|                                             |  |
|                                             |  |
|                                             |  |
|                                             |  |
|                                             |  |
|                                             |  |
|                                             |  |
|                                             |  |
|