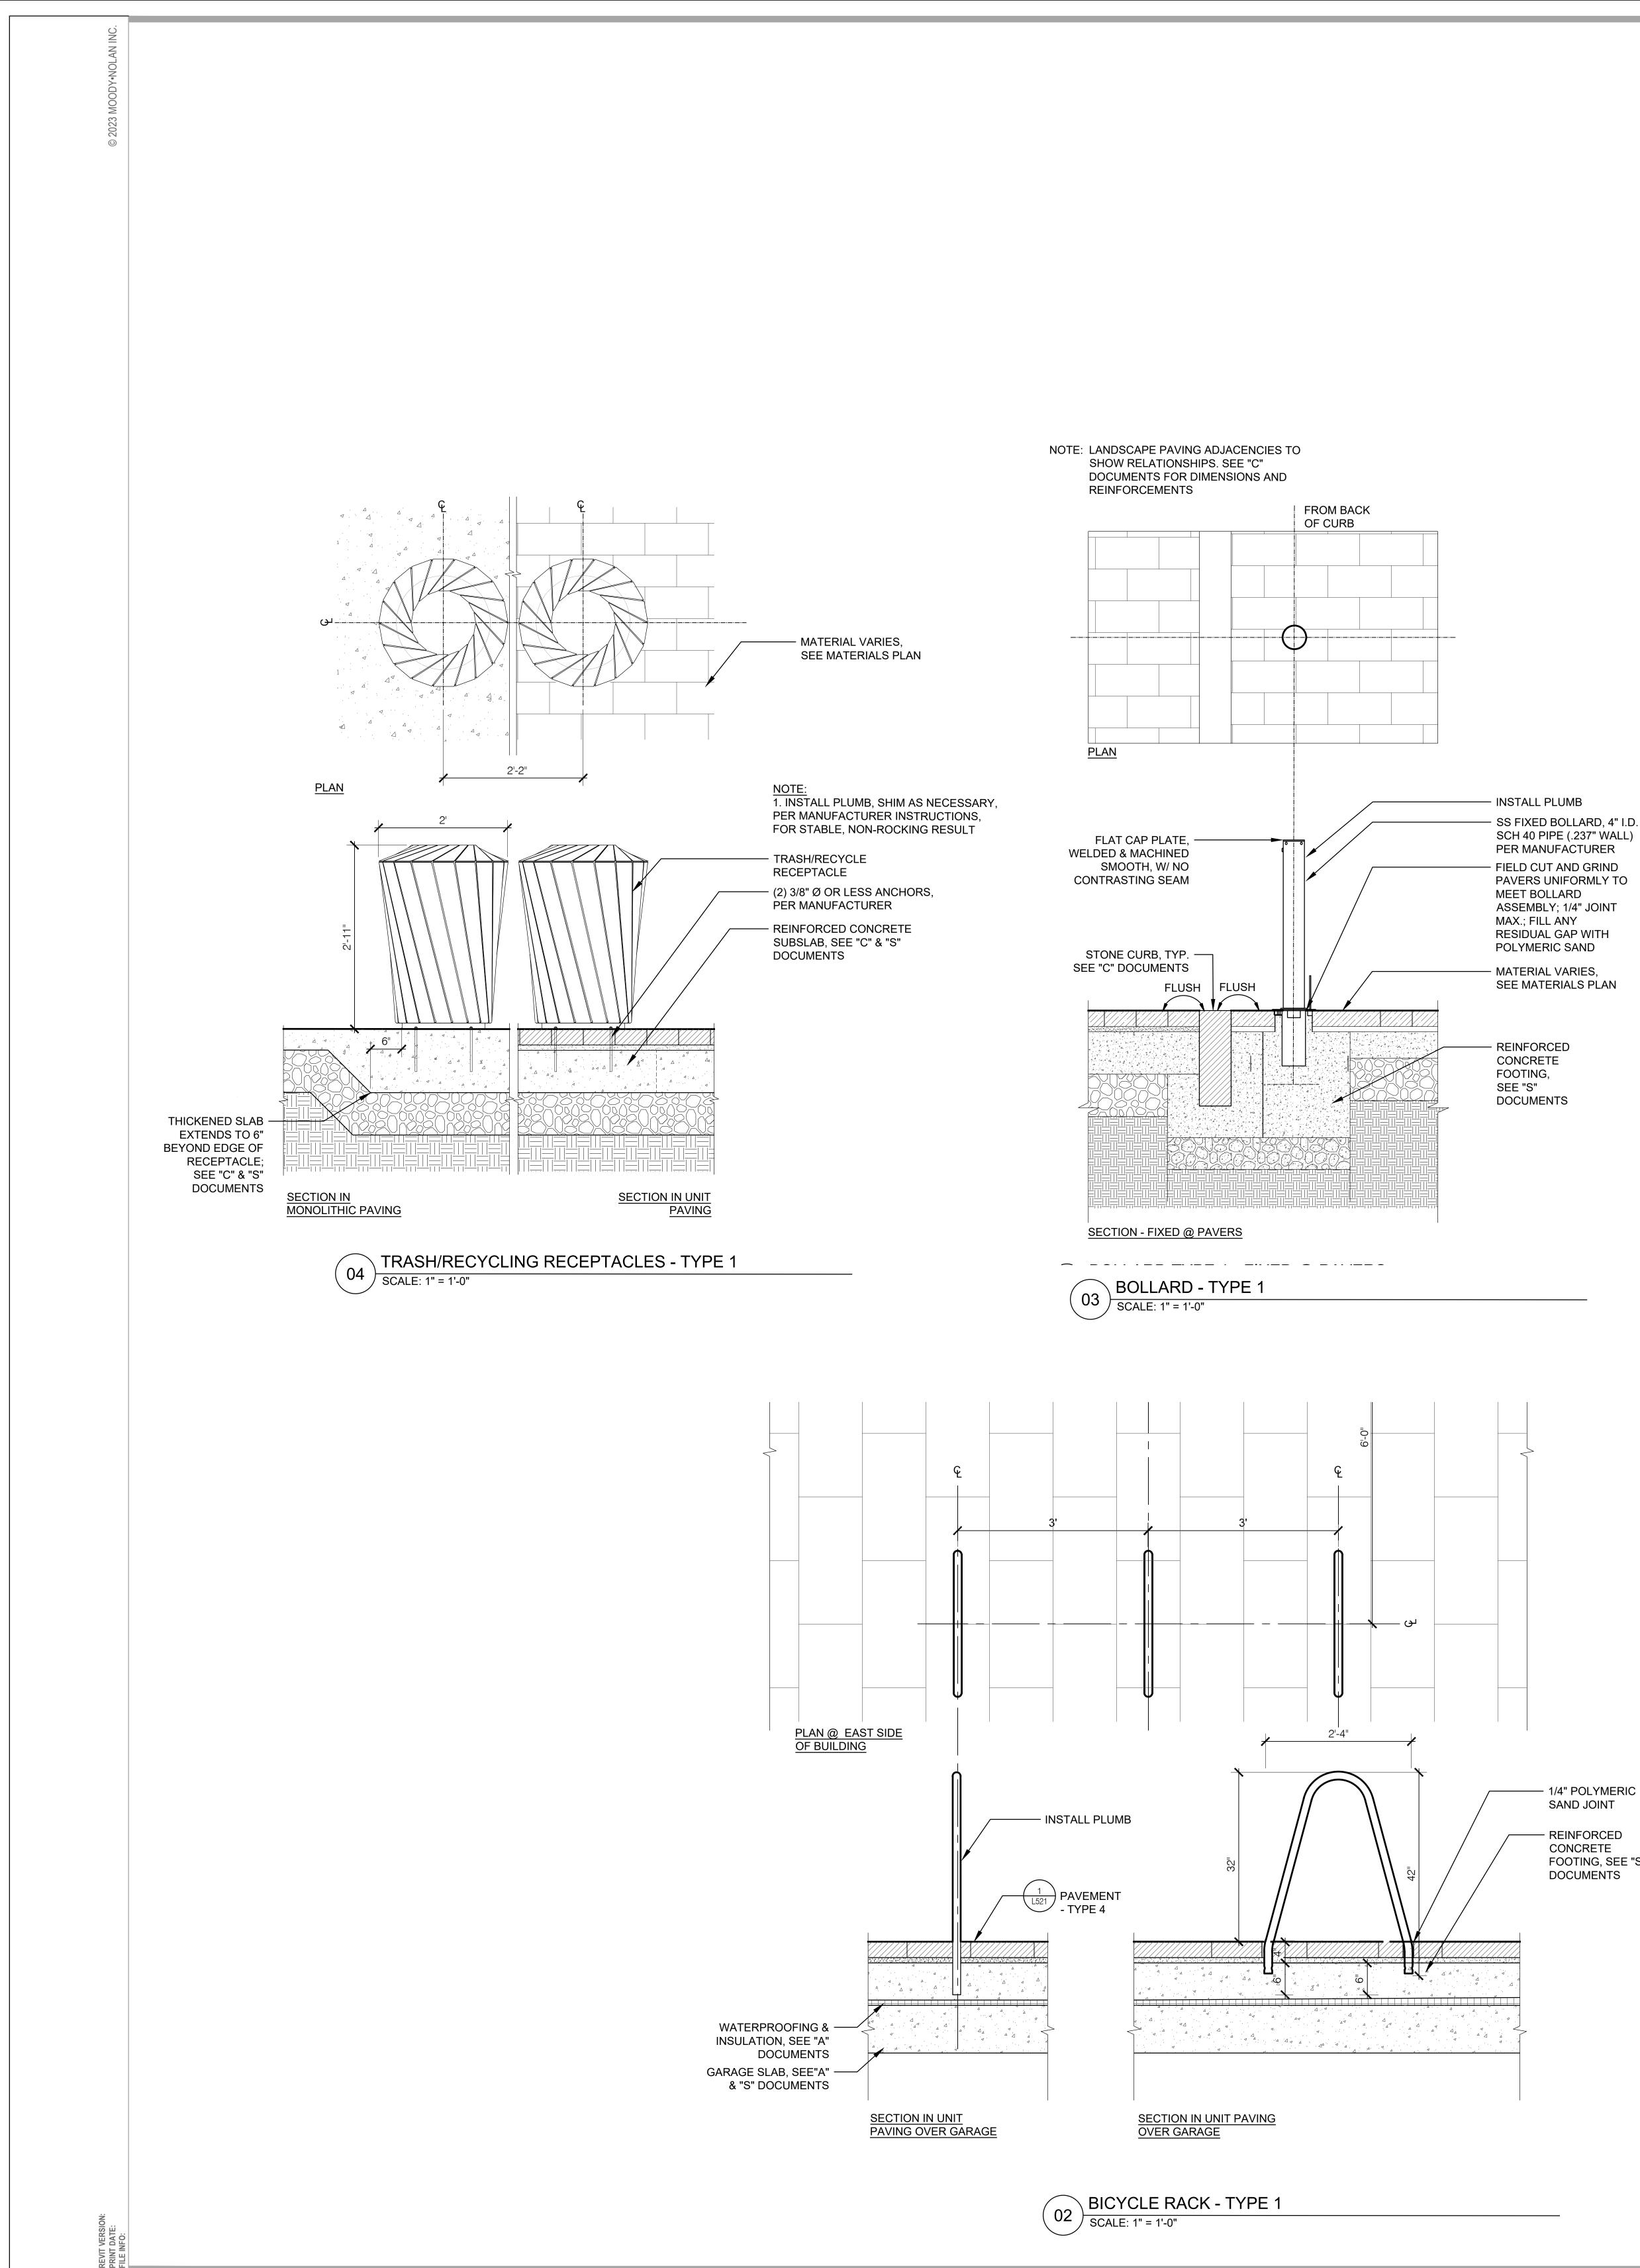

|                                             |
|                               |                                             |
|                               |                                             |
|                               |                                             |
|                               |                                             |
|                               |                                             |
|                               |                                             |
| 03 END POST @ H<br>SCALE: NTS |                                             |
| 03 SCALE: NTS                 | REVIT VERSION:<br>PRINT DATE:<br>FILE INFO: |
|                               | REVII                                       |













## — 1/4" POLYMERIC SAND JOINT

- REINFORCED CONCRETE FOOTING, SEE "S" DOCUMENTS

## 3'-6" 1'-6" 9" 1'-3" SECTION

10'  $\Lambda$ PLAN 10'

## ELEVATION

## 01 BENCH - TYPE 2 - STRAIGHT, BACKED SCALE: 1" = 1'-0"



| © 2023 MOODY•NOLAN INC.                     |  |
|---------------------------------------------|--|
| © 20                                        |  |
|                                             |  |
|                                             |  |
|                                             |  |
|                                             |  |
|                                             |  |
|                                             |  |
|                                             |  |
|                                             |  |
|