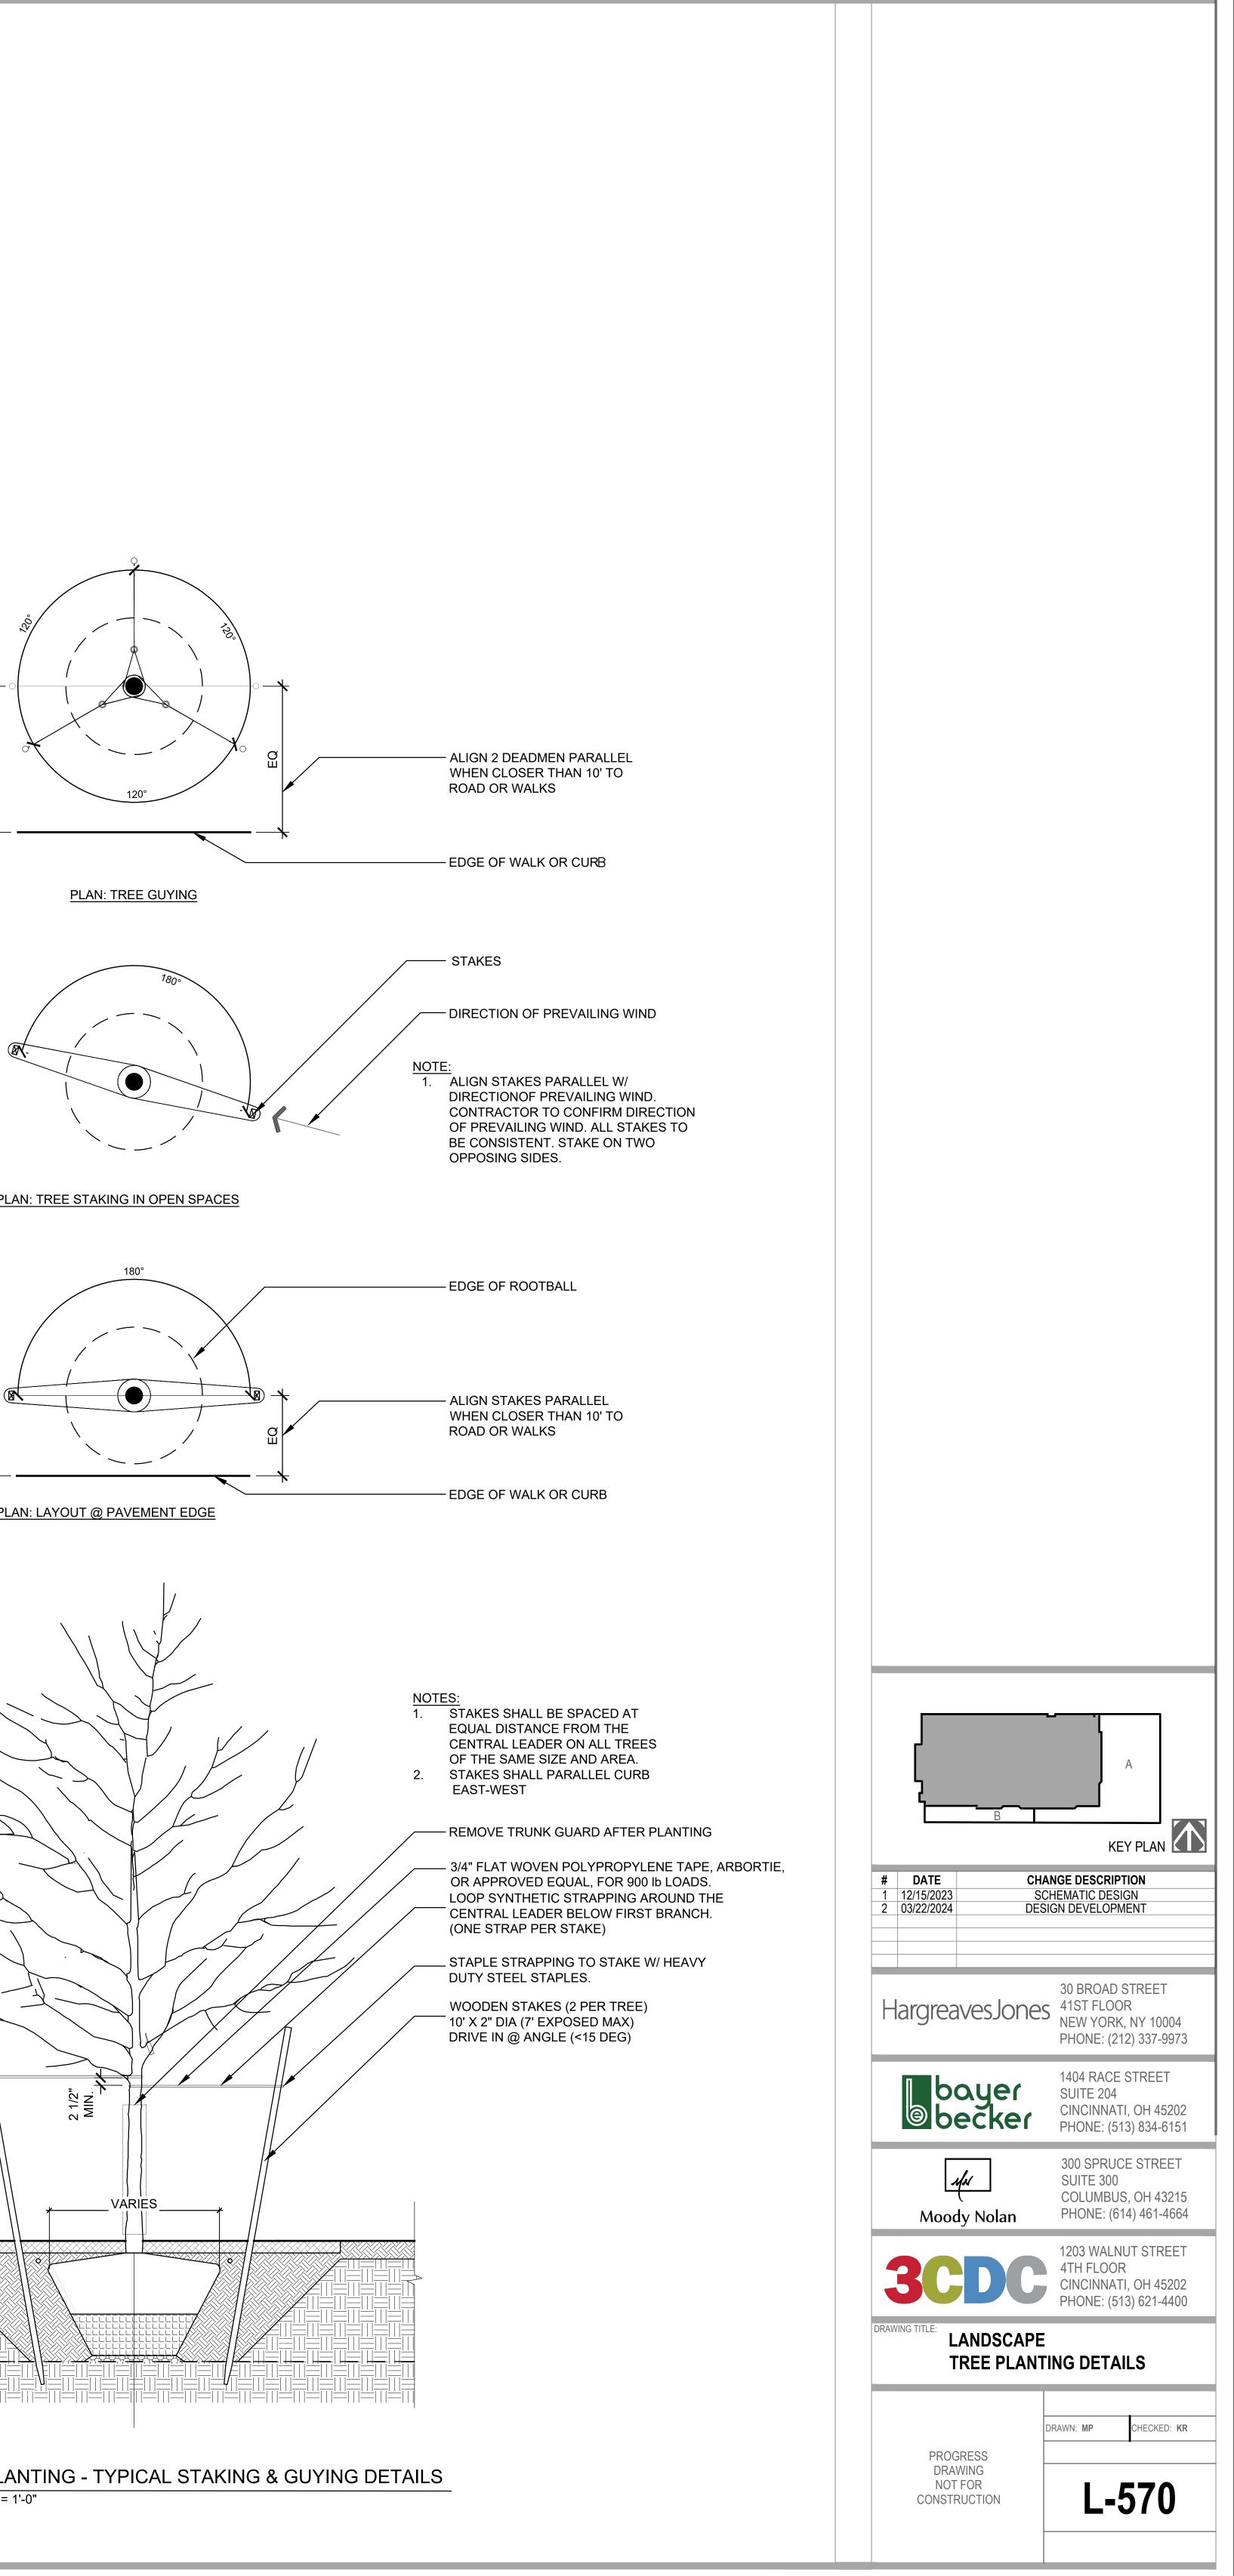

| © 2023 MOODY•NOLAN INC.                     | SHEET NOTES                                                                                                                                                                                                                                                                               |    |
|---------------------------------------------|-------------------------------------------------------------------------------------------------------------------------------------------------------------------------------------------------------------------------------------------------------------------------------------------|----|
| © 2023 MOO                                  | <ol> <li>SEE L-000 SERIES SHEETS FOR GENERAL LANDSCAPE<br/>NOTES, ABBREVIATIONS &amp; SYMBOLS.</li> <li>SEE L-000 SERIES SCHEDULES FOR PRIMARY<br/>MATERIALS, PRODUCTS AND MANUFACTURERS AND<br/>SEE SPECIFICATION FOR SECONDARY AND<br/>MISCELLANEOUS MATERIALS, PRODUCTS AND</li> </ol> |    |
|                                             | MANUFACTURERS.                                                                                                                                                                                                                                                                            |    |
|                                             | HARDSCAPE, IMPERMEABLE<br>(PAVING, TERRACES, WALLS                                                                                                                                                                                                                                        |    |
|                                             | BUILDING WITHIN LOW                                                                                                                                                                                                                                                                       |    |
|                                             |                                                                                                                                                                                                                                                                                           |    |
|                                             |                                                                                                                                                                                                                                                                                           |    |
|                                             |                                                                                                                                                                                                                                                                                           |    |
|                                             |                                                                                                                                                                                                                                                                                           |    |
|                                             |                                                                                                                                                                                                                                                                                           |    |
|                                             |                                                                                                                                                                                                                                                                                           |    |
|                                             |                                                                                                                                                                                                                                                                                           | 13 |
|                                             |                                                                                                                                                                                                                                                                                           |    |
|                                             |                                                                                                                                                                                                                                                                                           |    |
|                                             |                                                                                                                                                                                                                                                                                           |    |
|                                             |                                                                                                                                                                                                                                                                                           |    |
|                                             |                                                                                                                                                                                                                                                                                           |    |
|                                             |                                                                                                                                                                                                                                                                                           |    |
|                                             |                                                                                                                                                                                                                                                                                           |    |
|                                             |                                                                                                                                                                                                                                                                                           |    |
|                                             |                                                                                                                                                                                                                                                                                           |    |
|                                             |                                                                                                                                                                                                                                                                                           |    |
|                                             |                                                                                                                                                                                                                                                                                           |    |
|                                             |                                                                                                                                                                                                                                                                                           |    |
|                                             |                                                                                                                                                                                                                                                                                           |    |
|                                             |                                                                                                                                                                                                                                                                                           | 0  |
|                                             |                                                                                                                                                                                                                                                                                           |    |
|                                             |                                                                                                                                                                                                                                                                                           |    |
|                                             |                                                                                                                                                                                                                                                                                           | W. |
|                                             |                                                                                                                                                                                                                                                                                           |    |
| REVIT VERSION:<br>PRINT DATE:<br>FILE INFO: |                                                                                                                                                                                                                                                                                           |    |
| REVIT V<br>PRINT C                          |                                                                                                                                                                                                                                                                                           |    |