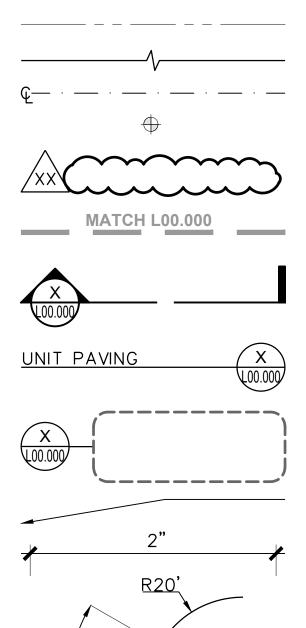

## SYMBOLS

(xx)-----

------

30, 0°

| CENTER LINE<br>STATION POINT |
|------------------------------|
| REVISION RECORD              |
| MATCH LINE                   |
| SECTION REFERENCE            |
| DETAIL CALLOUT               |

PROPERTY LINE

CUT LINE

## LARGE SCALE PLAN OR ENLARGED DETAIL

LEADER DIMENSION

DIMENSION (RADIUS, ANGLE AND FO

## DIMENSION (ARC LENGTH)

ALIGN

KEY NOTE

UTILITY MANHOLE, SEE CIVIL

| OOL<br>ALE                  |                                                                                             |
|-----------------------------|---------------------------------------------------------------------------------------------|
| AMETER                      |                                                                                             |
|                             |                                                                                             |
| URVE<br>ONCRETE             |                                                                                             |
| ED<br>SULAR<br>INE SCALE    |                                                                                             |
| ITERSECTION                 |                                                                                             |
| LINE                        |                                                                                             |
| ATE                         |                                                                                             |
| AL<br>CHLORIDE              |                                                                                             |
|                             |                                                                                             |
|                             |                                                                                             |
| D CONCRETE PIPE             |                                                                                             |
| JE                          |                                                                                             |
|                             |                                                                                             |
|                             |                                                                                             |
| ΙΑΥ                         |                                                                                             |
|                             |                                                                                             |
|                             |                                                                                             |
|                             |                                                                                             |
| RAIN<br>STEEL               |                                                                                             |
|                             |                                                                                             |
|                             |                                                                                             |
| NG-XX (E.G., TB-01)<br>RAIN |                                                                                             |
| Y                           |                                                                                             |
| OUT<br>RB                   |                                                                                             |
| MP<br>AIRS                  |                                                                                             |
| LL<br>E                     |                                                                                             |
| LL<br>1                     |                                                                                             |
| UND                         |                                                                                             |
| TED OTHERWISE               |                                                                                             |
| _E<br>ET                    |                                                                                             |
|                             |                                                                                             |
|                             |                                                                                             |
|                             |                                                                                             |
| Ε                           |                                                                                             |
| VATION                      |                                                                                             |
| MER                         |                                                                                             |
|                             |                                                                                             |
| TOLERANCE                   |                                                                                             |
| TOLENANCE                   |                                                                                             |
|                             |                                                                                             |
|                             |                                                                                             |
|                             |                                                                                             |
|                             |                                                                                             |
|                             |                                                                                             |
|                             |                                                                                             |
|                             |                                                                                             |
|                             |                                                                                             |
|                             | KEY PLAN                                                                                    |
|                             | #DATECHANGE DESCRIPTION112/15/2023SCHEMATIC DESIGN                                          |
| R .                         | 2 03/22/2024 DESIGN DEVELOPMENT                                                             |
| -<br>-                      |                                                                                             |
|                             | 30 BROAD STREET                                                                             |
|                             | Hargreaves Jones 41ST FLOOR<br>NEW YORK, NY 10004                                           |
|                             | PHONE: (212) 337-9973                                                                       |
| OCI)                        | Image: Structure1404 RACE STREETSUITE 204SUITE 204CINCINNATI, OH 45202PHONE: (513) 834-6151 |
| ,                           | <b>Obecker</b> CINCINNATI, OH 45202<br>PHONE: (513) 834-6151                                |
|                             | 300 SPRUCE STREET                                                                           |
|                             | SUITE 300<br>COLUMBUS, OH 43215                                                             |
|                             | Moody Nolan PHONE: (614) 461-4664                                                           |
|                             | 1203 WALNUT STREET<br>4TH FLOOR                                                             |
|                             | <b>3CDC</b><br>HONE: (513) 621-4400                                                         |
|                             | DRAWING TITLE:                                                                              |
|                             | NOTES AND ABBREVIATIONS                                                                     |
|                             |                                                                                             |
|                             | DRAWN: MP CHECKED: KR                                                                       |
|                             | PROGRESS<br>DRAWING<br>NOT FOR                                                              |
|                             | CONSTRUCTION                                                                                |
|                             |                                                                                             |