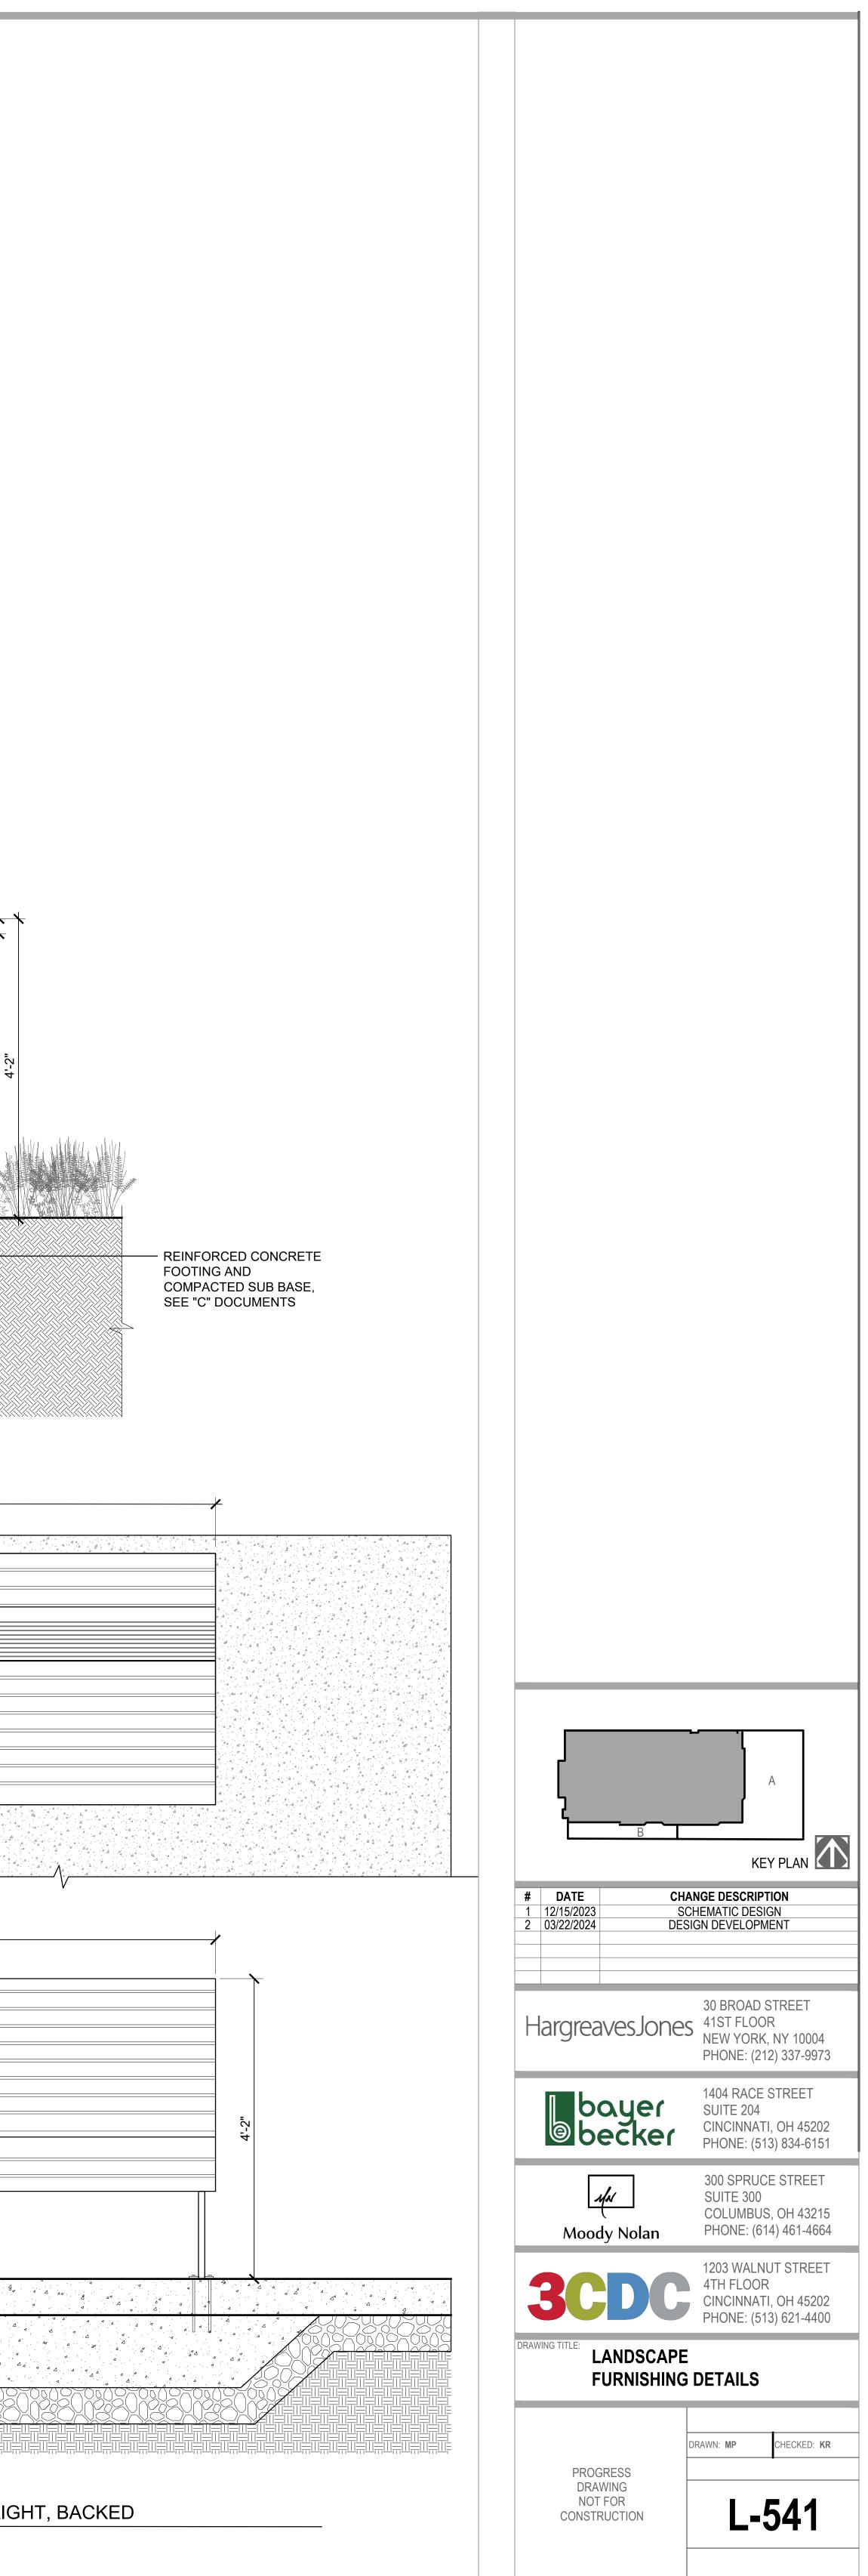

|
|                               |                                             |
|                               |                                             |
|                               |                                             |
|                               |                                             |
| 03 END POST @ H<br>SCALE: NTS |                                             |
| 03 SCALE: NTS                 | REVIT VERSION:<br>PRINT DATE:<br>FILE INFO: |
|                               | REVII                                       |













## — 1/4" POLYMERIC SAND JOINT

- REINFORCED CONCRETE FOOTING, SEE "S" DOCUMENTS

## 3'-6" 1'-6" 9" 1'-3" SECTION

10'  $\Lambda$ PLAN 10'

## ELEVATION

## 01 BENCH - TYPE 2 - STRAIGHT, BACKED SCALE: 1" = 1'-0"



| © 2023 MOODY•NOLAN INC.                     |  |
|---------------------------------------------|--|
| © 20                                        |  |
|                                             |  |
|                                             |  |
|                                             |  |
|                                             |  |
|                                             |  |
|                                             |  |
|                                             |  |
|                                             |  |
|                                             |  |
|                                             |  |
|                                             |  |
|                                             |  |
|