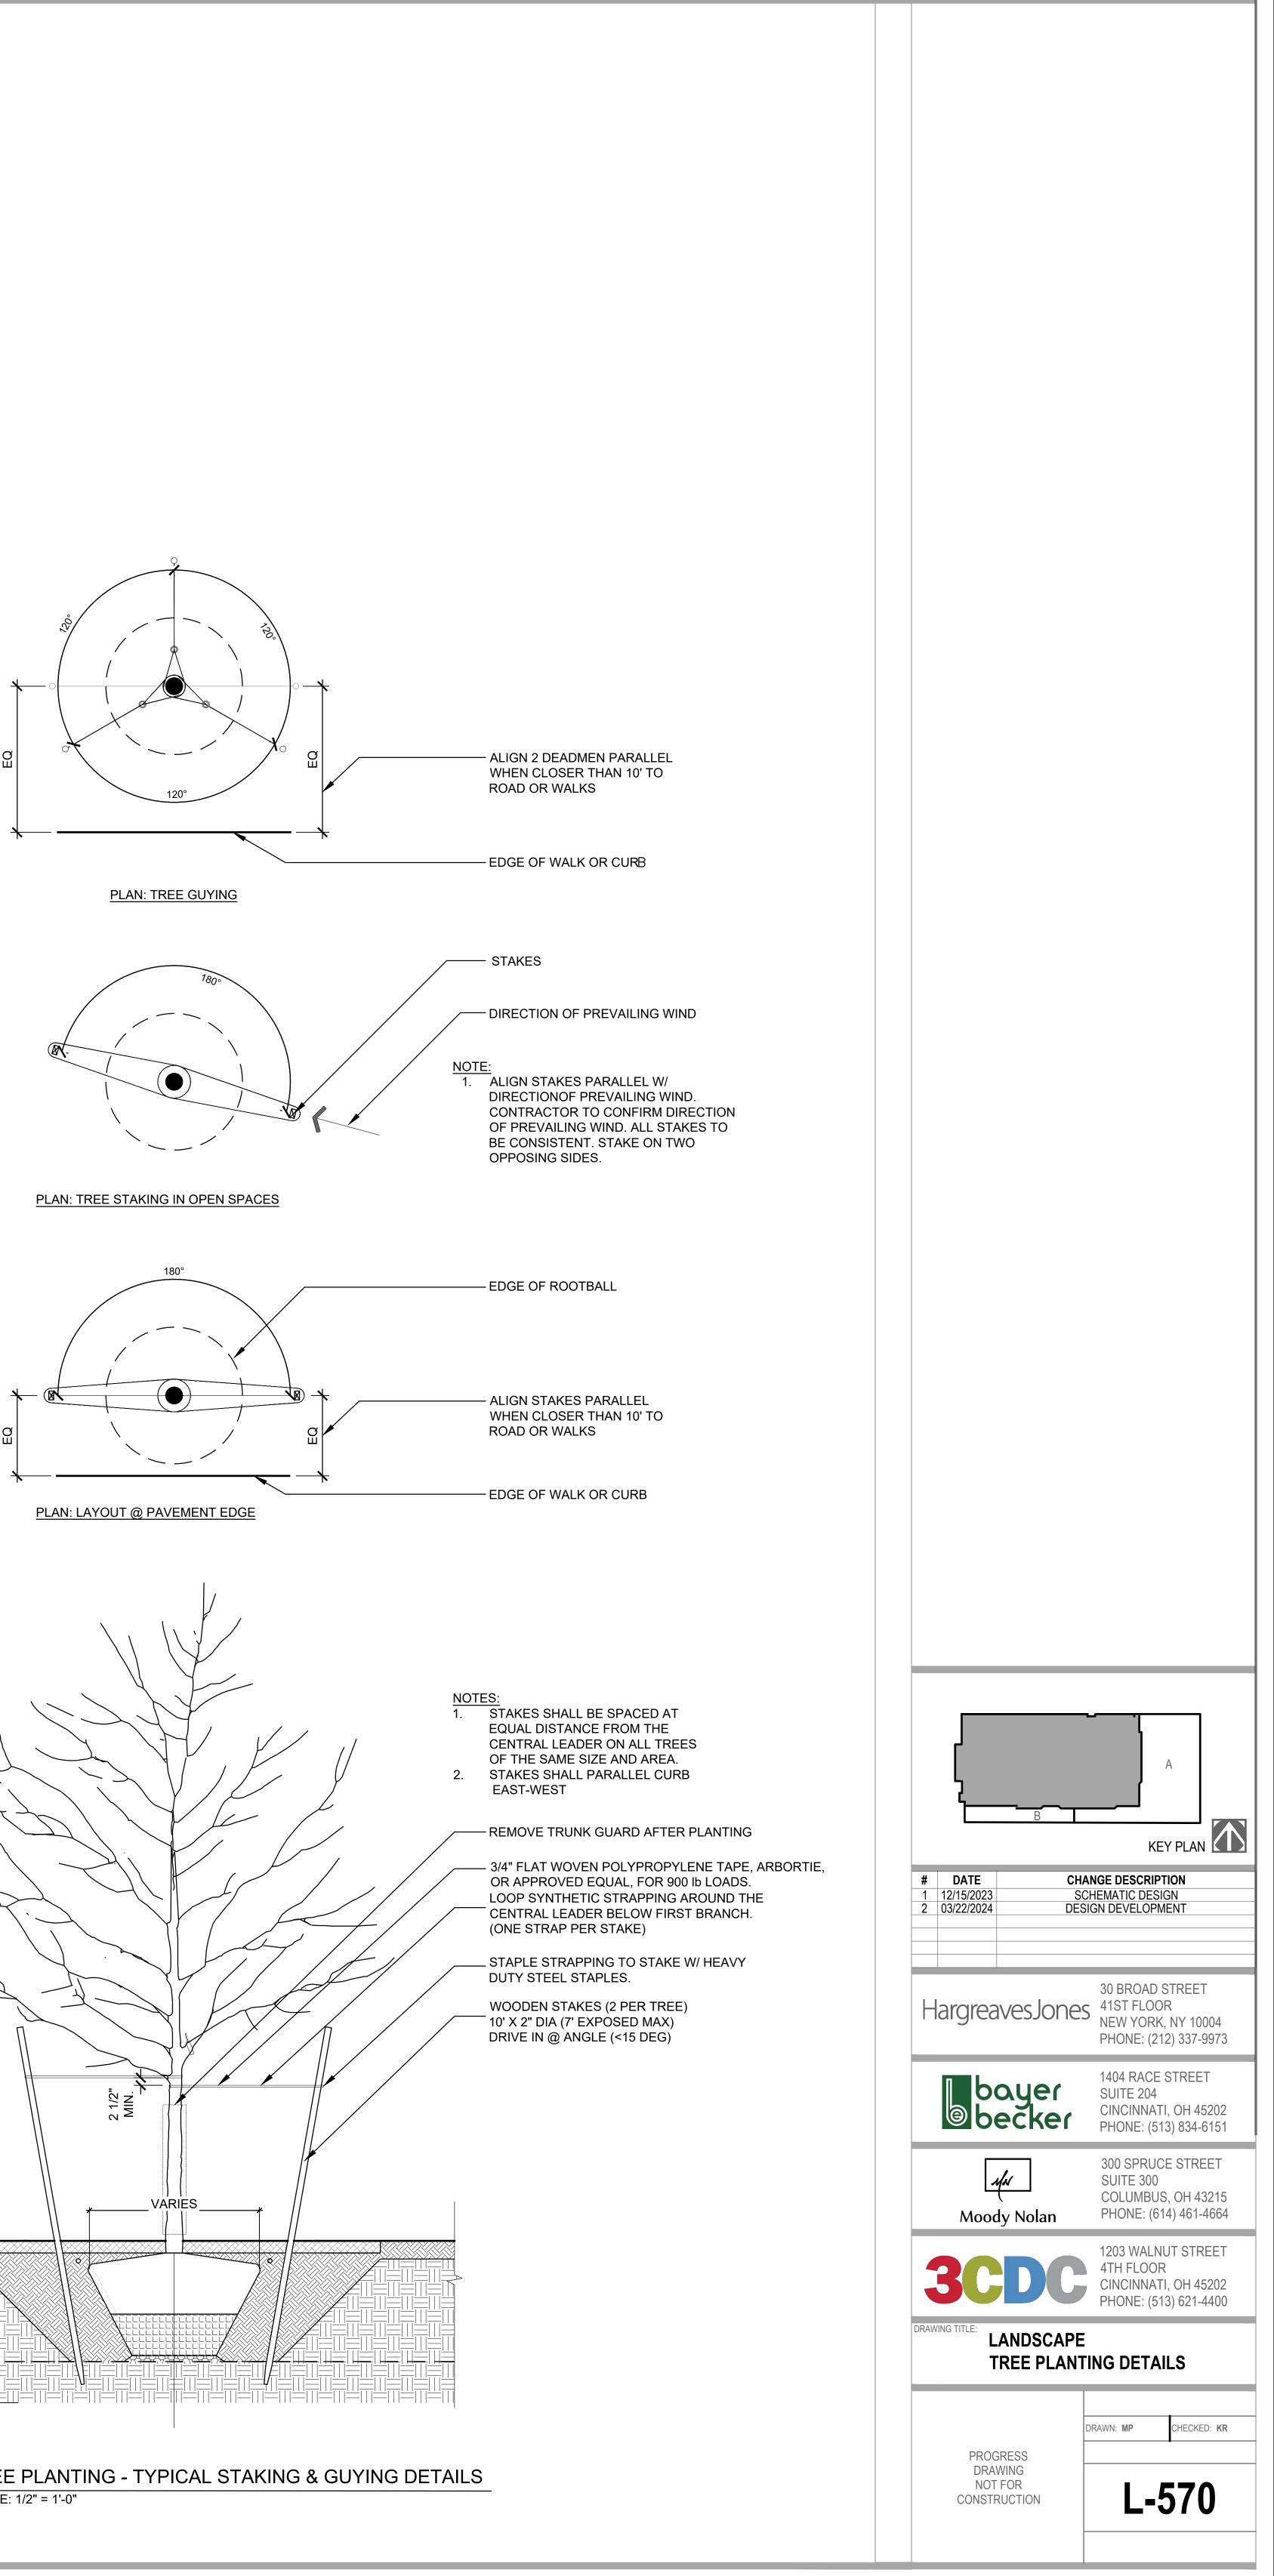

| © 2023 MOODY•NOLAN INC.                     | SHEET NOTES                                                                                                                                                                                                                                                                               |    |
|---------------------------------------------|-------------------------------------------------------------------------------------------------------------------------------------------------------------------------------------------------------------------------------------------------------------------------------------------|----|
| © 2023 MOO                                  | <ol> <li>SEE L-000 SERIES SHEETS FOR GENERAL LANDSCAPE<br/>NOTES, ABBREVIATIONS &amp; SYMBOLS.</li> <li>SEE L-000 SERIES SCHEDULES FOR PRIMARY<br/>MATERIALS, PRODUCTS AND MANUFACTURERS AND<br/>SEE SPECIFICATION FOR SECONDARY AND<br/>MISCELLANEOUS MATERIALS, PRODUCTS AND</li> </ol> |    |
|                                             | MANUFACTURERS.                                                                                                                                                                                                                                                                            |    |
|                                             | HARDSCAPE, IMPERMEABLE<br>(PAVING, TERRACES, WALLS                                                                                                                                                                                                                                        |    |
|                                             | BUILDING WITHIN LOW                                                                                                                                                                                                                                                                       |    |
|                                             |                                                                                                                                                                                                                                                                                           |    |
|                                             |                                                                                                                                                                                                                                                                                           |    |
|                                             |                                                                                                                                                                                                                                                                                           |    |
|                                             |                                                                                                                                                                                                                                                                                           |    |
|                                             |                                                                                                                                                                                                                                                                                           |    |
|                                             |                                                                                                                                                                                                                                                                                           |    |
|                                             |                                                                                                                                                                                                                                                                                           | 13 |
|                                             |                                                                                                                                                                                                                                                                                           |    |
|                                             |                                                                                                                                                                                                                                                                                           |    |
|                                             |                                                                                                                                                                                                                                                                                           |    |
|                                             |                                                                                                                                                                                                                                                                                           |    |
|                                             |                                                                                                                                                                                                                                                                                           |    |
|                                             |                                                                                                                                                                                                                                                                                           |    |
|                                             |                                                                                                                                                                                                                                                                                           |    |
|                                             |                                                                                                                                                                                                                                                                                           |    |
|                                             |                                                                                                                                                                                                                                                                                           |    |
|                                             |                                                                                                                                                                                                                                                                                           |    |
|                                             |                                                                                                                                                                                                                                                                                           |    |
|                                             |                                                                                                                                                                                                                                                                                           |    |
|                                             |                                                                                                                                                                                                                                                                                           |    |
|                                             |                                                                                                                                                                                                                                                                                           | 0  |
|                                             |                                                                                                                                                                                                                                                                                           |    |
|                                             |                                                                                                                                                                                                                                                                                           |    |
|                                             |                                                                                                                                                                                                                                                                                           | W. |
|                                             |                                                                                                                                                                                                                                                                                           |    |
| REVIT VERSION:<br>PRINT DATE:<br>FILE INFO: |                                                                                                                                                                                                                                                                                           |    |
| REVIT V<br>PRINT C                          |                                                                                                                                                                                                                                                                                           |    |