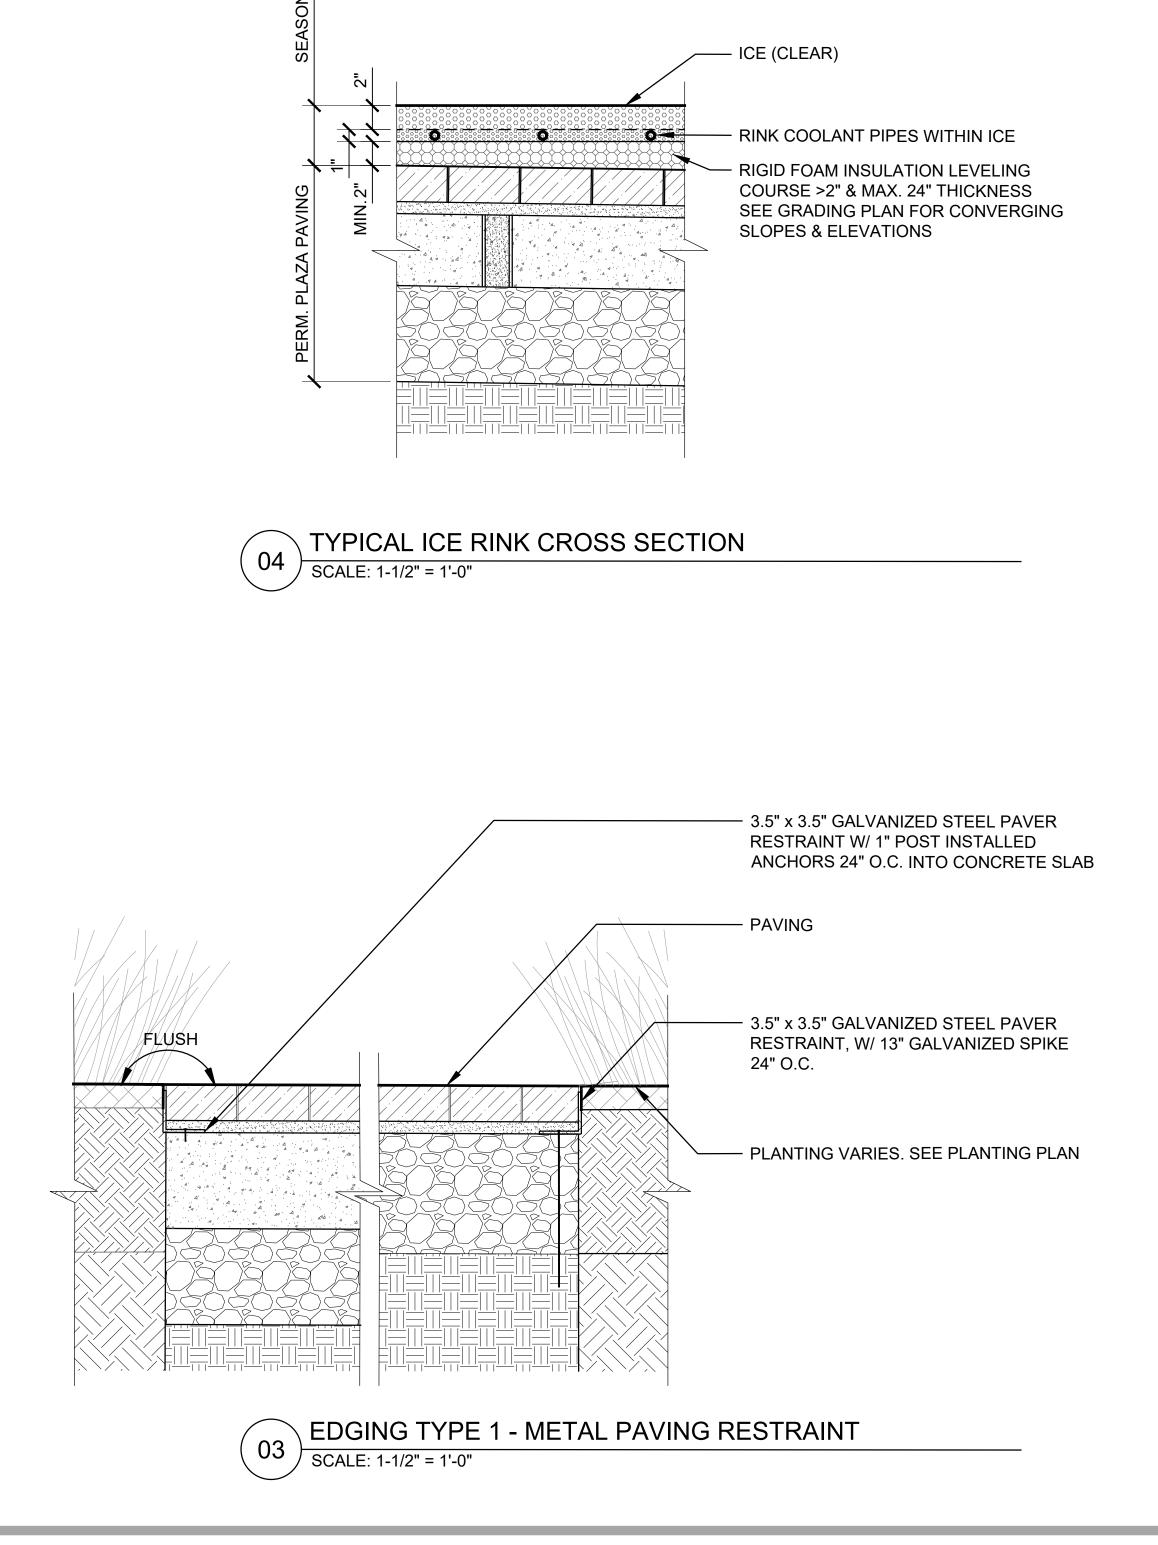

|  |
|                                             |  |
|                                             |  |
|                                             |  |
|                                             |  |
|                                             |  |
|                                             |  |
|                                             |  |
|                                             |  |
|                                             |  |
|                                             |  |
|                                             |  |
|                                             |  |
|                                             |  |
| NOI                                         |  |
| REVIT VERSION:<br>PRINT DATE:<br>FILE INFO: |  |









## SEE MATERIAL/FURN ENLARGEMENT

- OPENING IN SUB-SLAB (4" SMALLER THAN PAVER GRATE, OR AS MANUFACTURER RECOMMENDS)





|                               | AN INC.                                     |
|-------------------------------|---------------------------------------------|
|                               | ON•AQOC                                     |
|                               | © 2023 MOODY•NOLAN INC.                     |
|                               |                                             |
|                               |                                             |
|                               |                                             |
|                               |                                             |
|