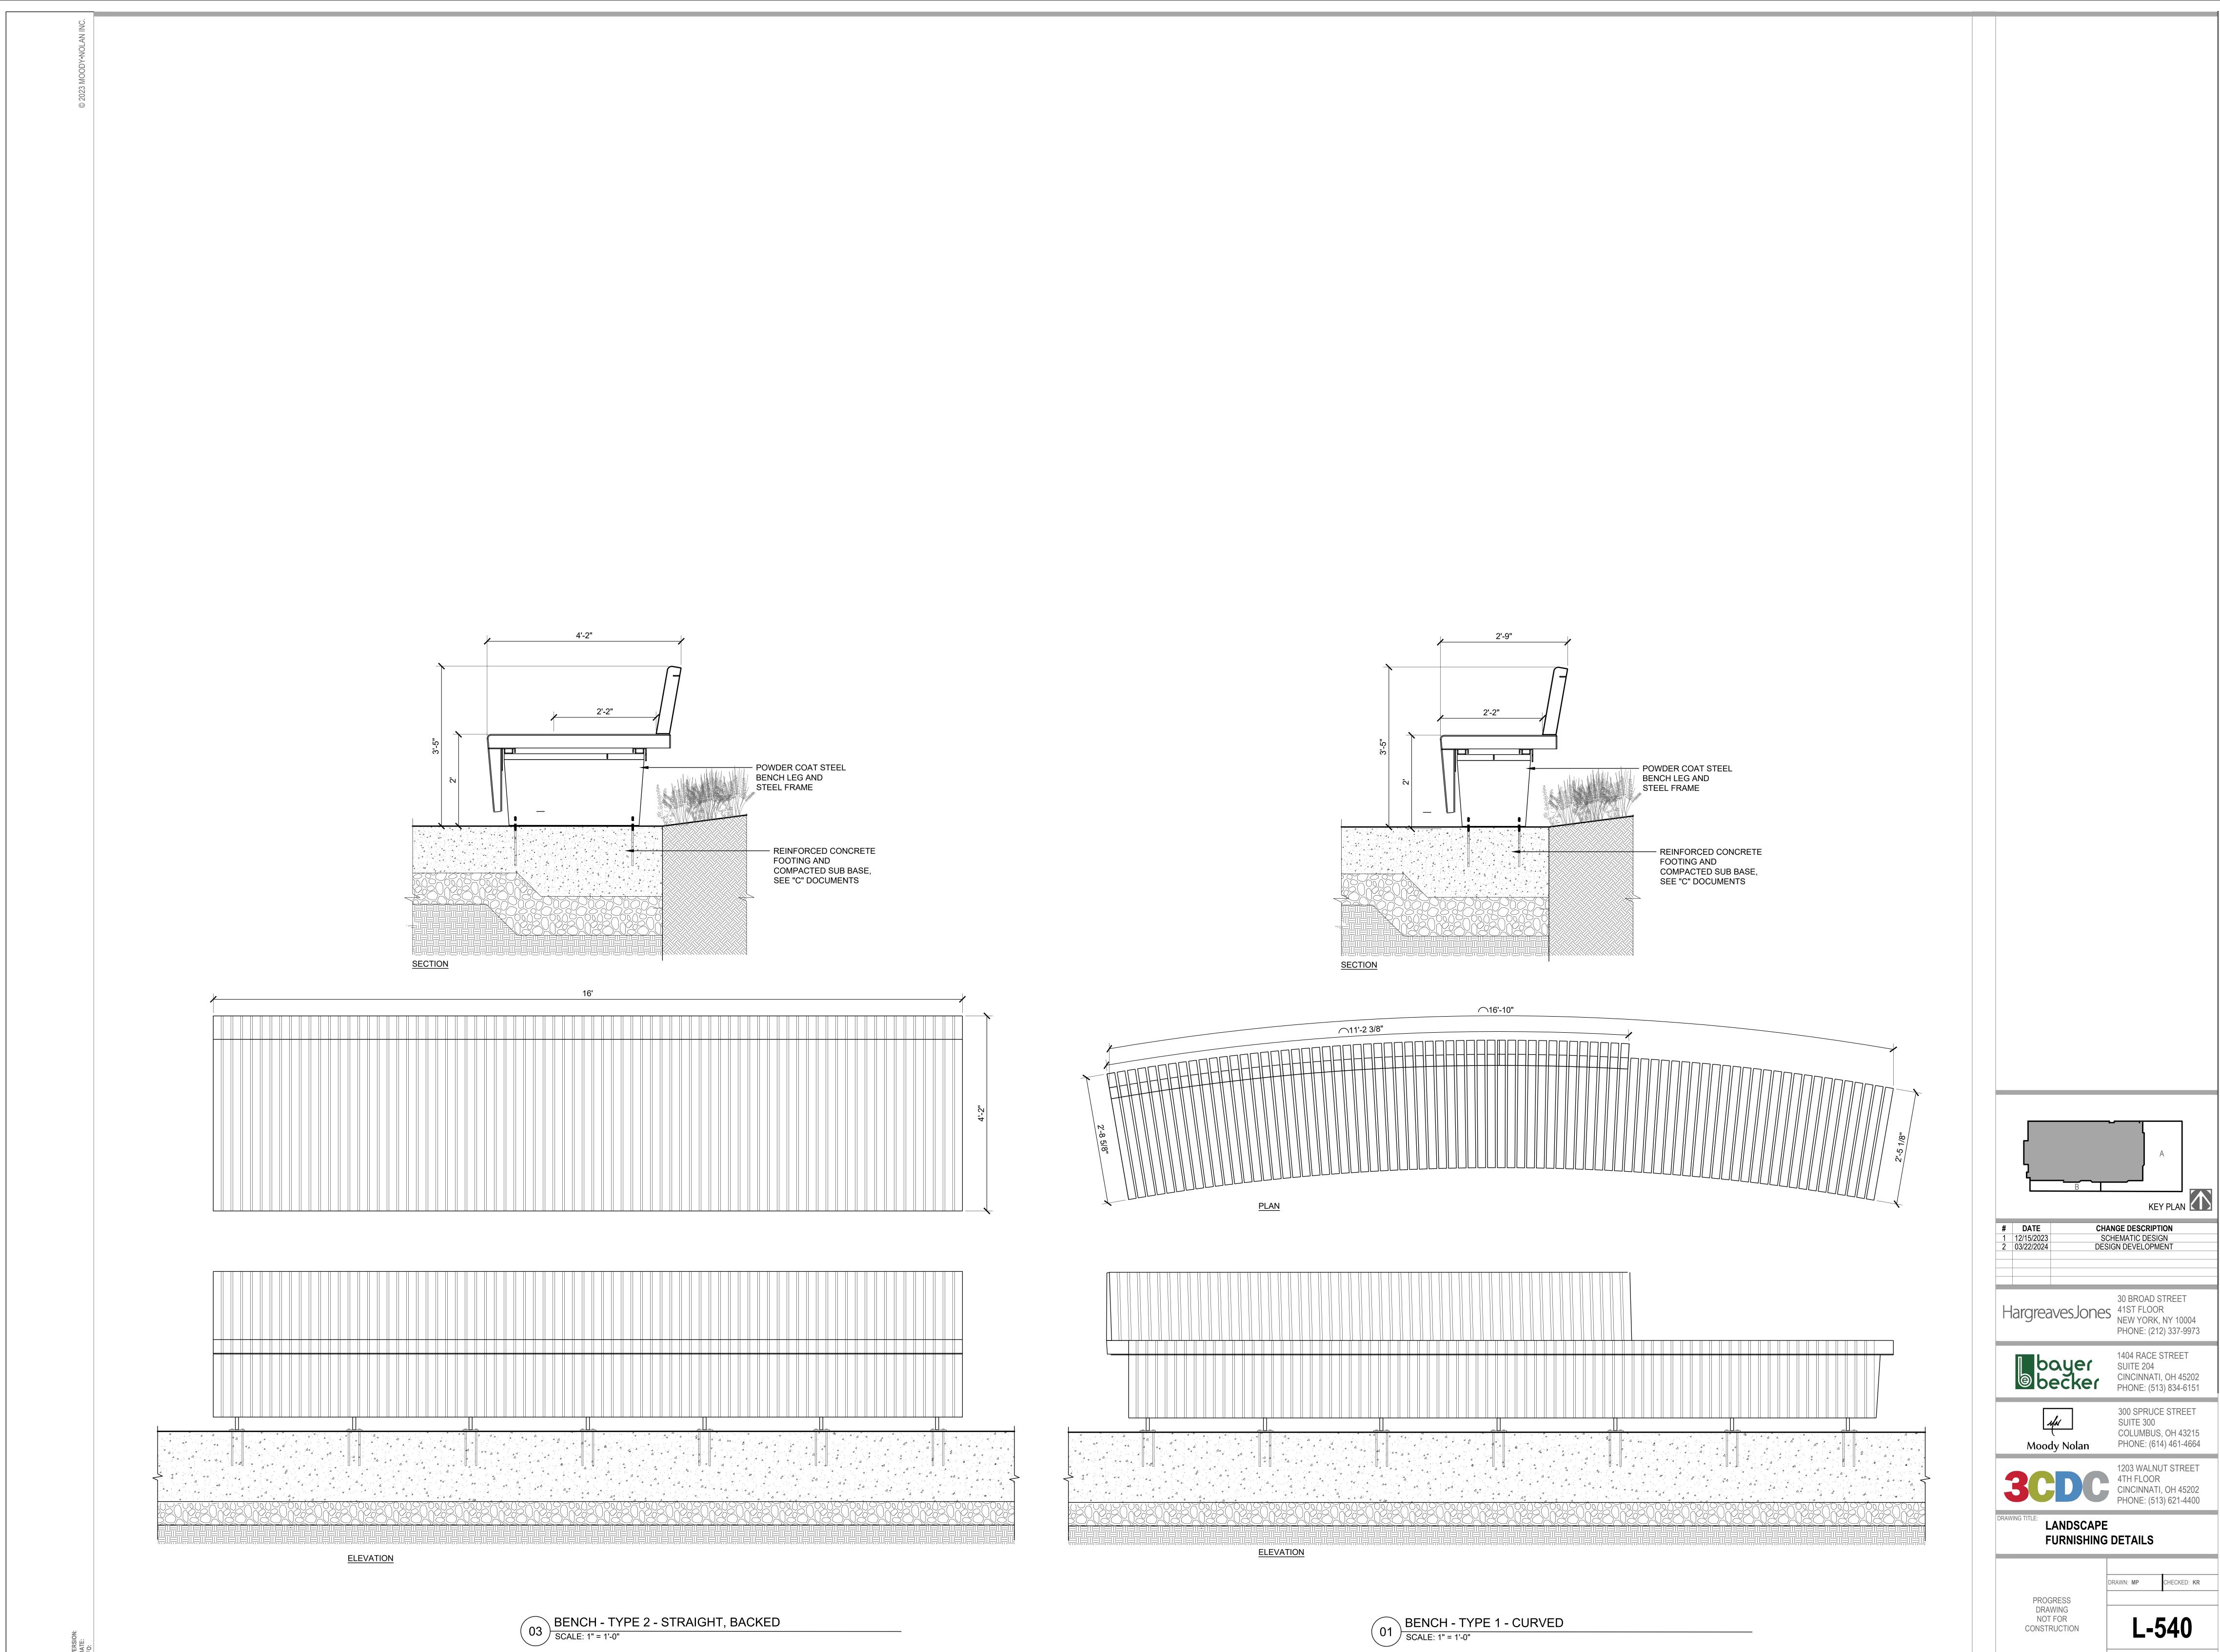

|                                             |
|                               |                                             |
|                               |                                             |
|                               |                                             |
|                               |                                             |
|                               |                                             |
|                               |                                             |
| 03 END POST @ H<br>SCALE: NTS |                                             |
| 03 SCALE: NTS                 | REVIT VERSION:<br>PRINT DATE:<br>FILE INFO: |
|                               | REVII                                       |













## — 1/4" POLYMERIC SAND JOINT

- REINFORCED CONCRETE FOOTING, SEE "S" DOCUMENTS

## 3'-6" 1'-6" 9" 1'-3" SECTION

10'  $\Lambda$ PLAN 10'

## ELEVATION

## 01 BENCH - TYPE 2 - STRAIGHT, BACKED SCALE: 1" = 1'-0"



| © 2023 MOODY•NOLAN INC.                     |  |
|---------------------------------------------|--|
| © 20                                        |  |
|                                             |  |
|                                             |  |
|                                             |  |
|                                             |  |
|                                             |  |
|                                             |  |
|                                             |  |
|                                             |  |
|