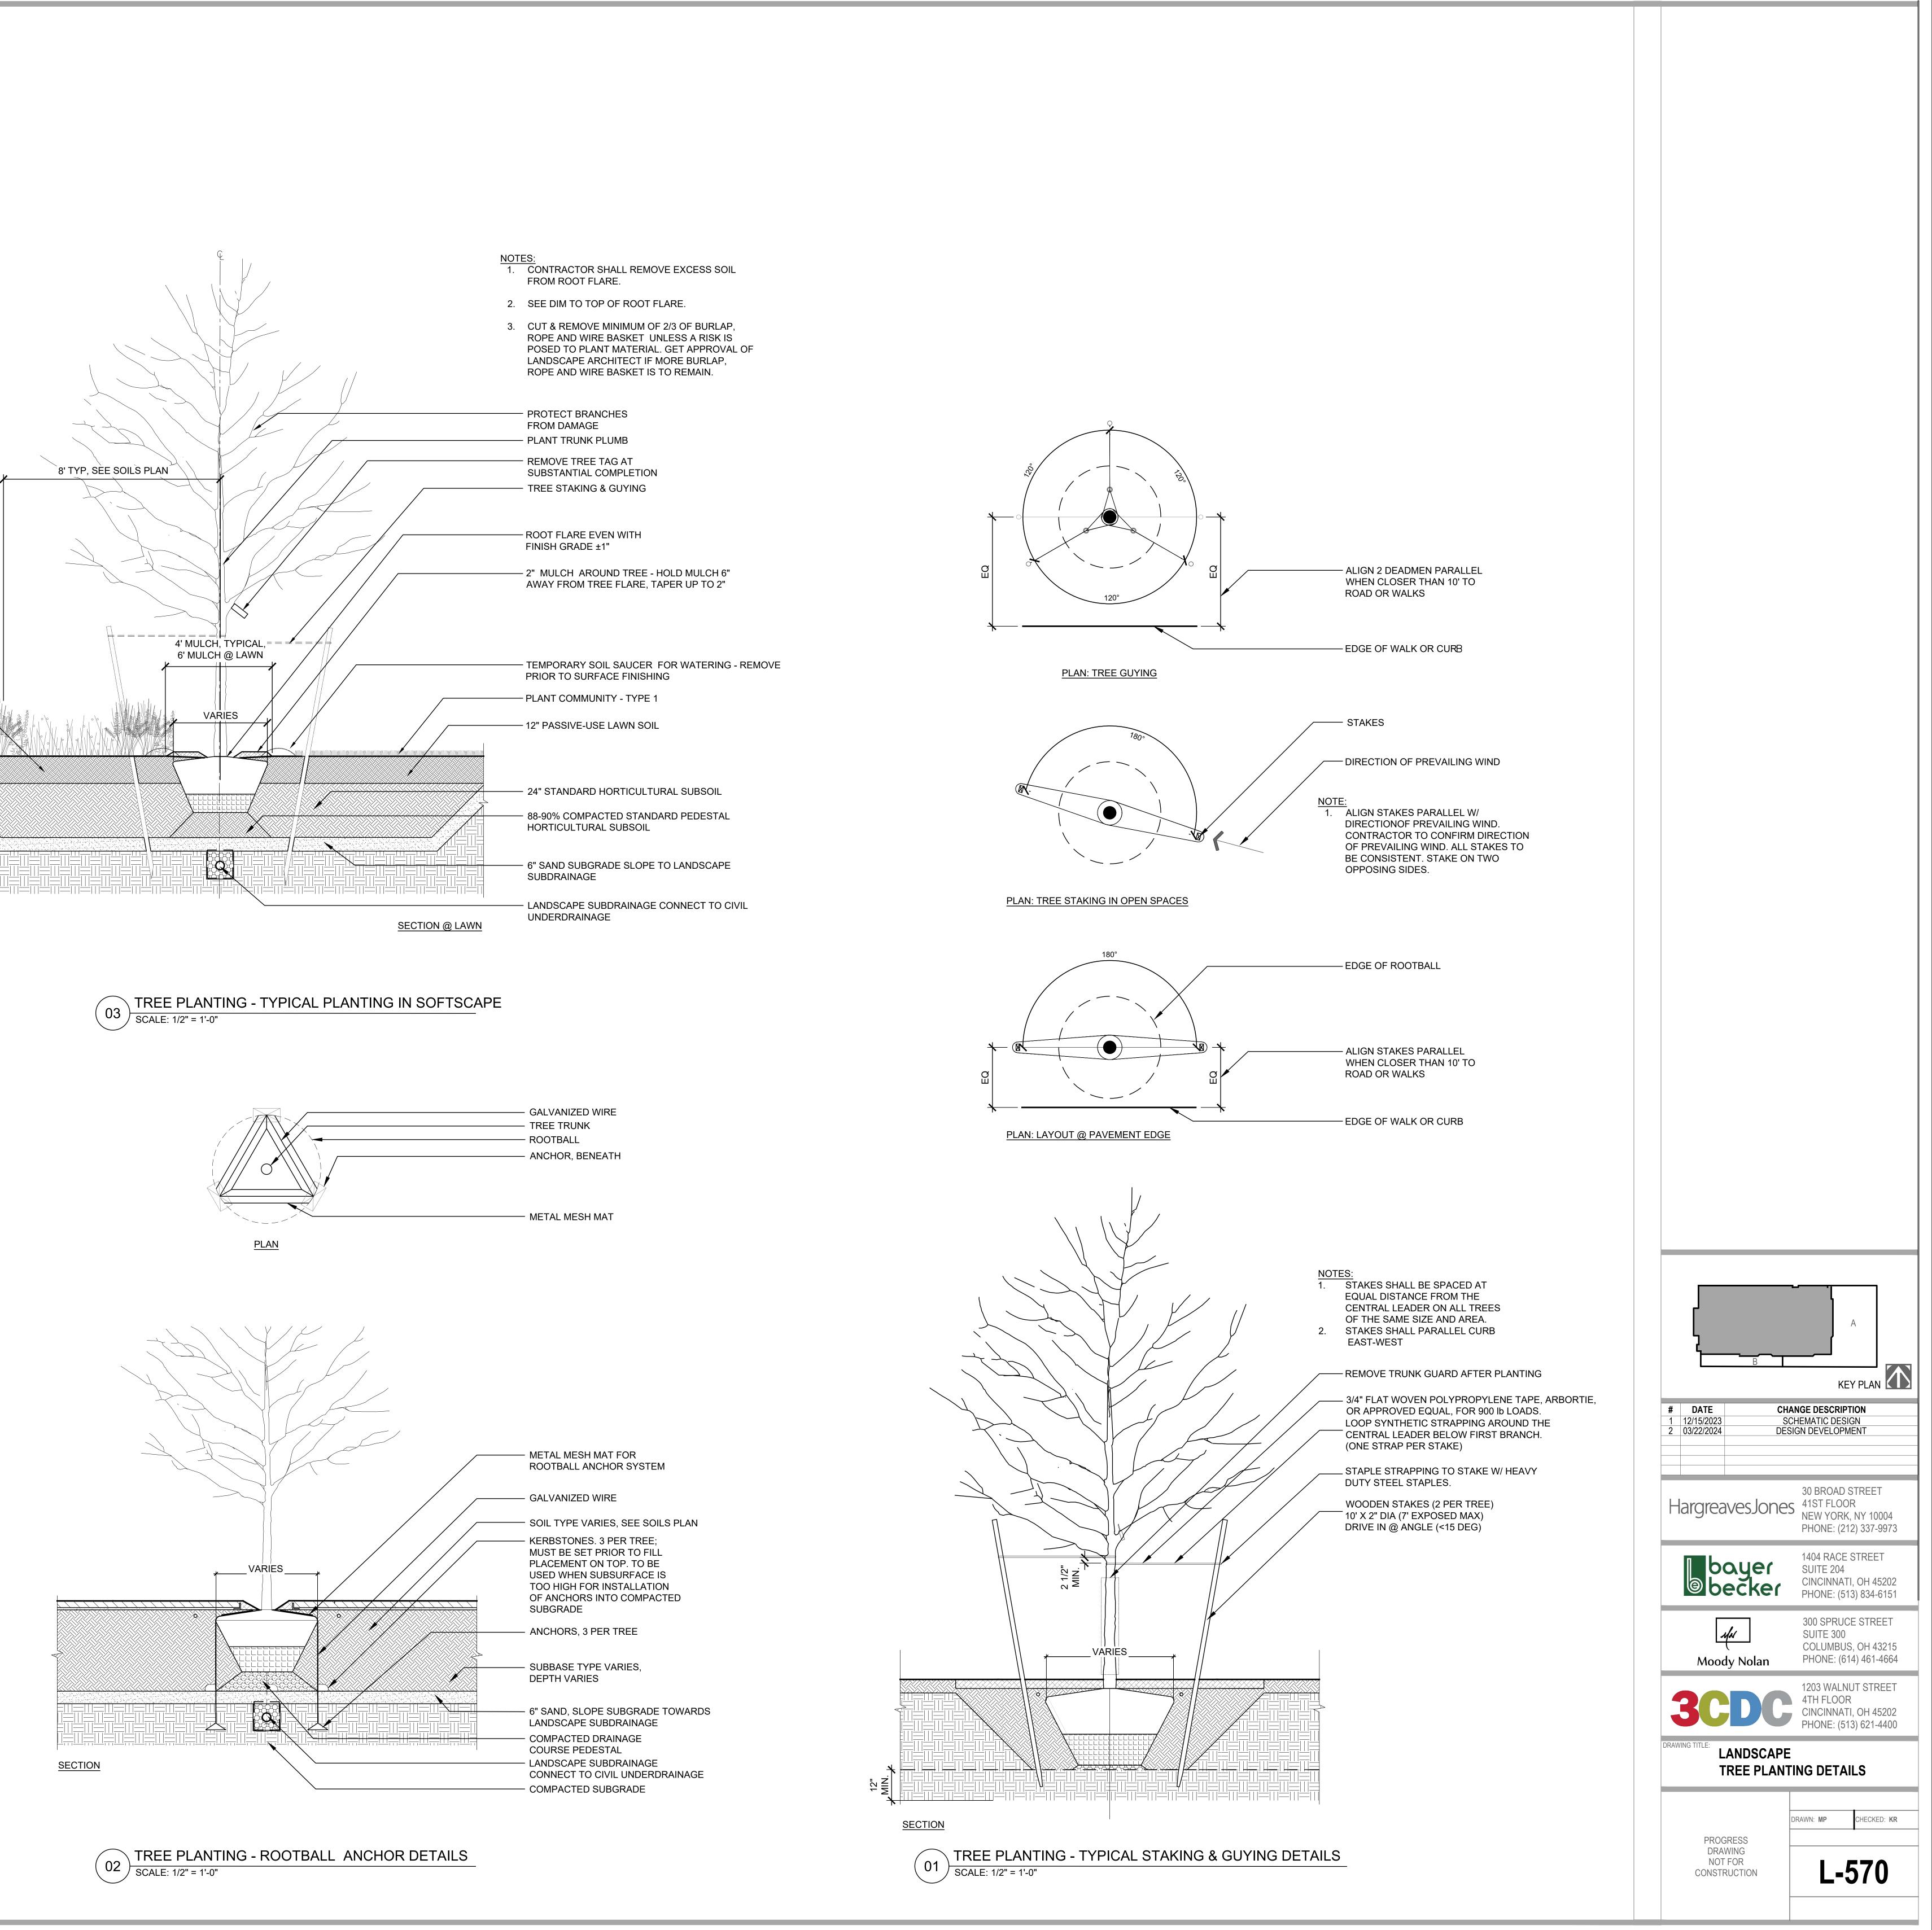

| © 2023 MOODY•NOLAN INC.                     | SHEET NOTES                                                                                                                                                                                                                                                                               |    |
|---------------------------------------------|-------------------------------------------------------------------------------------------------------------------------------------------------------------------------------------------------------------------------------------------------------------------------------------------|----|
| © 2023 MOO                                  | <ol> <li>SEE L-000 SERIES SHEETS FOR GENERAL LANDSCAPE<br/>NOTES, ABBREVIATIONS &amp; SYMBOLS.</li> <li>SEE L-000 SERIES SCHEDULES FOR PRIMARY<br/>MATERIALS, PRODUCTS AND MANUFACTURERS AND<br/>SEE SPECIFICATION FOR SECONDARY AND<br/>MISCELLANEOUS MATERIALS, PRODUCTS AND</li> </ol> |    |
|                                             | MANUFACTURERS.                                                                                                                                                                                                                                                                            |    |
|                                             | HARDSCAPE, IMPERMEABLE<br>(PAVING, TERRACES, WALLS                                                                                                                                                                                                                                        |    |
|                                             | BUILDING WITHIN LOW                                                                                                                                                                                                                                                                       |    |
|                                             |                                                                                                                                                                                                                                                                                           |    |
|                                             |                                                                                                                                                                                                                                                                                           |    |
|                                             |                                                                                                                                                                                                                                                                                           |    |
|                                             |                                                                                                                                                                                                                                                                                           |    |
|                                             |                                                                                                                                                                                                                                                                                           |    |
|                                             |                                                                                                                                                                                                                                                                                           |    |
|                                             |                                                                                                                                                                                                                                                                                           | 13 |
|                                             |                                                                                                                                                                                                                                                                                           |    |
|                                             |                                                                                                                                                                                                                                                                                           |    |
|                                             |                                                                                                                                                                                                                                                                                           |    |
|                                             |                                                                                                                                                                                                                                                                                           |    |
|                                             |                                                                                                                                                                                                                                                                                           |    |
|                                             |                                                                                                                                                                                                                                                                                           |    |
|                                             |                                                                                                                                                                                                                                                                                           |    |
|                                             |                                                                                                                                                                                                                                                                                           |    |
|                                             |                                                                                                                                                                                                                                                                                           |    |
|                                             |                                                                                                                                                                                                                                                                                           |    |
|                                             |                                                                                                                                                                                                                                                                                           |    |
|                                             |                                                                                                                                                                                                                                                                                           |    |
|                                             |                                                                                                                                                                                                                                                                                           |    |
|                                             |                                                                                                                                                                                                                                                                                           | 0  |
|                                             |                                                                                                                                                                                                                                                                                           |    |
|                                             |                                                                                                                                                                                                                                                                                           |    |
|                                             |                                                                                                                                                                                                                                                                                           | W. |
|                                             |                                                                                                                                                                                                                                                                                           |    |
| REVIT VERSION:<br>PRINT DATE:<br>FILE INFO: |                                                                                                                                                                                                                                                                                           |    |
| REVIT V<br>PRINT C                          |                                                                                                                                                                                                                                                                                           |    |