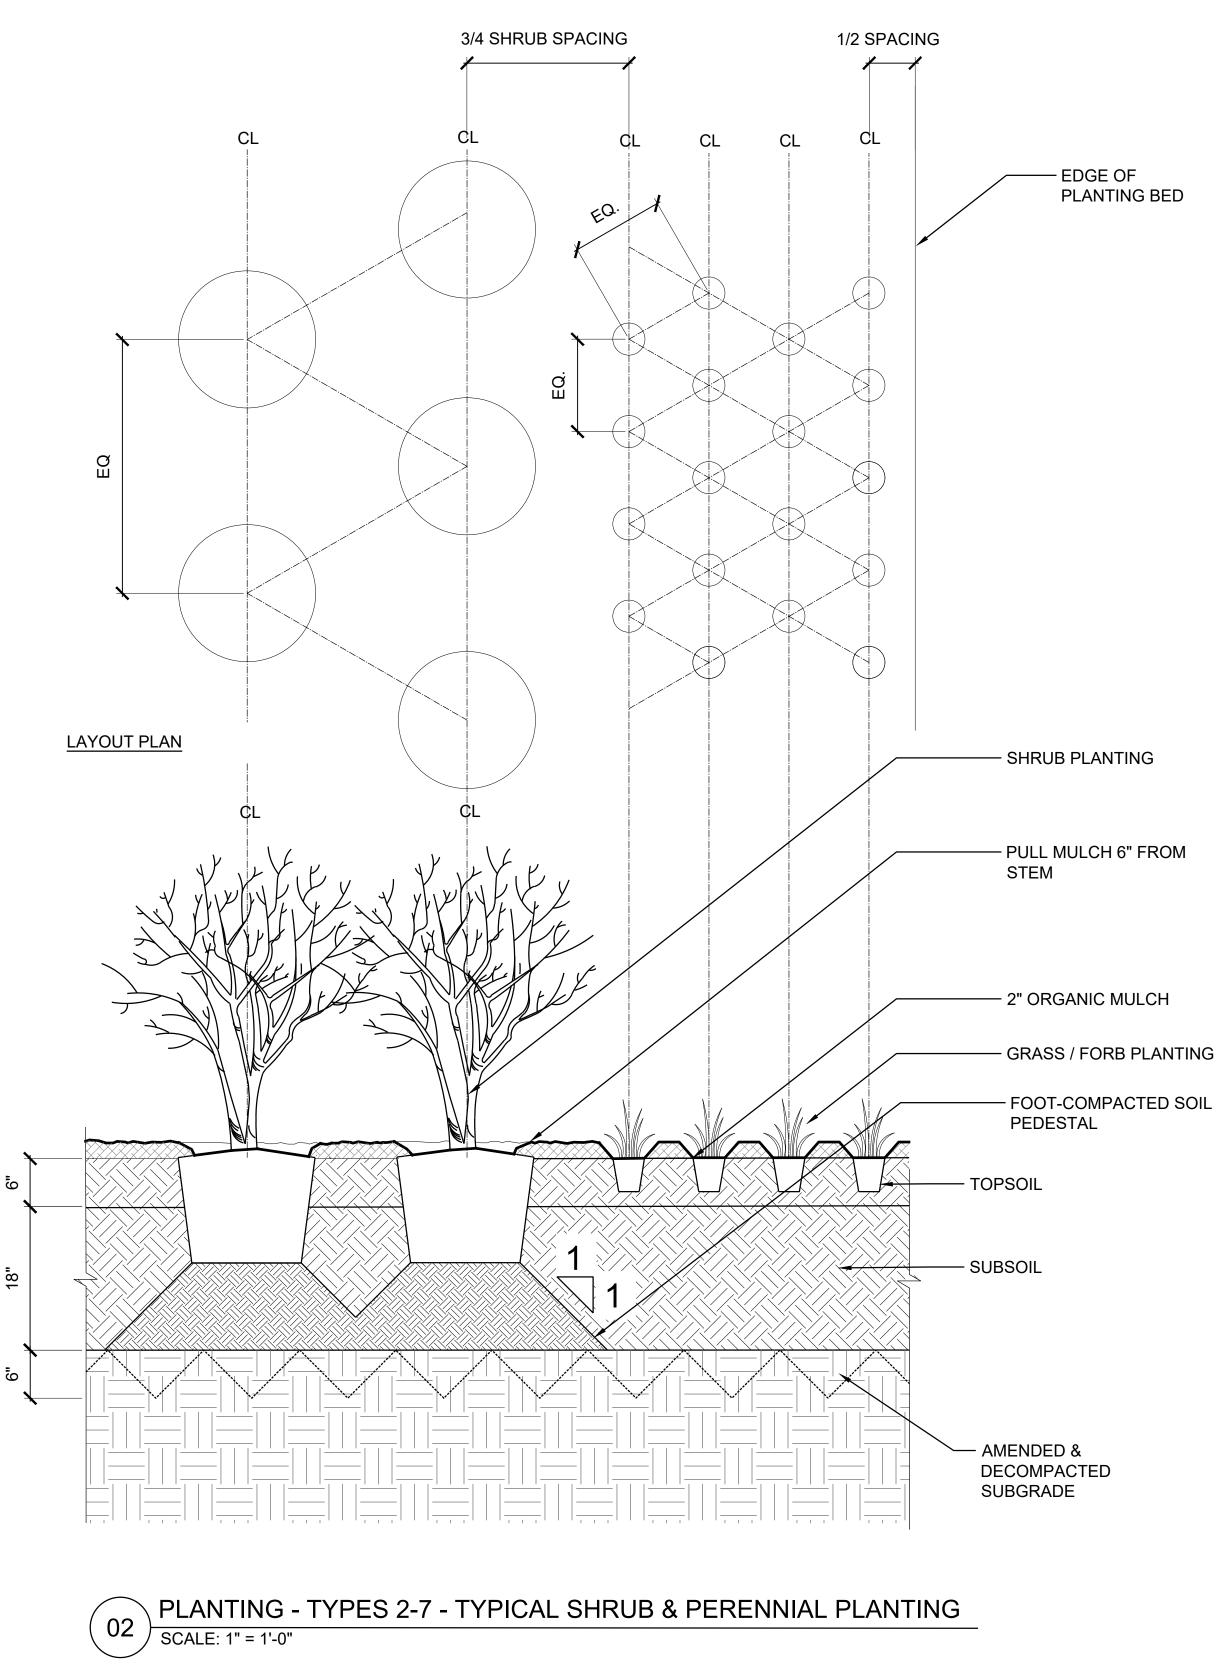

| © 2023 MOODY•NOLAN INC.                     | SHEET NOTES                                                                                                                                                                                                                                                                               |    |
|---------------------------------------------|-------------------------------------------------------------------------------------------------------------------------------------------------------------------------------------------------------------------------------------------------------------------------------------------|----|
| © 2023 MOO                                  | <ol> <li>SEE L-000 SERIES SHEETS FOR GENERAL LANDSCAPE<br/>NOTES, ABBREVIATIONS &amp; SYMBOLS.</li> <li>SEE L-000 SERIES SCHEDULES FOR PRIMARY<br/>MATERIALS, PRODUCTS AND MANUFACTURERS AND<br/>SEE SPECIFICATION FOR SECONDARY AND<br/>MISCELLANEOUS MATERIALS, PRODUCTS AND</li> </ol> |    |
|                                             | MANUFACTURERS.                                                                                                                                                                                                                                                                            |    |
|                                             | HARDSCAPE, IMPERMEABLE<br>(PAVING, TERRACES, WALLS                                                                                                                                                                                                                                        |    |
|                                             | BUILDING WITHIN LOW                                                                                                                                                                                                                                                                       |    |
|                                             |                                                                                                                                                                                                                                                                                           |    |
|                                             |                                                                                                                                                                                                                                                                                           |    |
|                                             |                                                                                                                                                                                                                                                                                           |    |
|                                             |                                                                                                                                                                                                                                                                                           |    |
|                                             |                                                                                                                                                                                                                                                                                           |    |
|                                             |                                                                                                                                                                                                                                                                                           |    |
|                                             |                                                                                                                                                                                                                                                                                           | 13 |
|                                             |                                                                                                                                                                                                                                                                                           |    |
|                                             |                                                                                                                                                                                                                                                                                           |    |
|                                             |                                                                                                                                                                                                                                                                                           |    |
|                                             |                                                                                                                                                                                                                                                                                           |    |
|                                             |                                                                                                                                                                                                                                                                                           |    |
|                                             |                                                                                                                                                                                                                                                                                           |    |
|                                             |                                                                                                                                                                                                                                                                                           |    |
|                                             |                                                                                                                                                                                                                                                                                           |    |
|                                             |                                                                                                                                                                                                                                                                                           |    |
|                                             |                                                                                                                                                                                                                                                                                           |    |
|                                             |                                                                                                                                                                                                                                                                                           |    |
|                                             |                                                                                                                                                                                                                                                                                           |    |
|                                             |                                                                                                                                                                                                                                                                                           |    |
|                                             |                                                                                                                                                                                                                                                                                           | 0  |
|                                             |                                                                                                                                                                                                                                                                                           |    |
|                                             |                                                                                                                                                                                                                                                                                           |    |
|                                             |                                                                                                                                                                                                                                                                                           | W. |
|                                             |                                                                                                                                                                                                                                                                                           |    |
| REVIT VERSION:<br>PRINT DATE:<br>FILE INFO: |                                                                                                                                                                                                                                                                                           |    |
| REVIT V<br>PRINT C                          |                                                                                                                                                                                                                                                                                           |    |