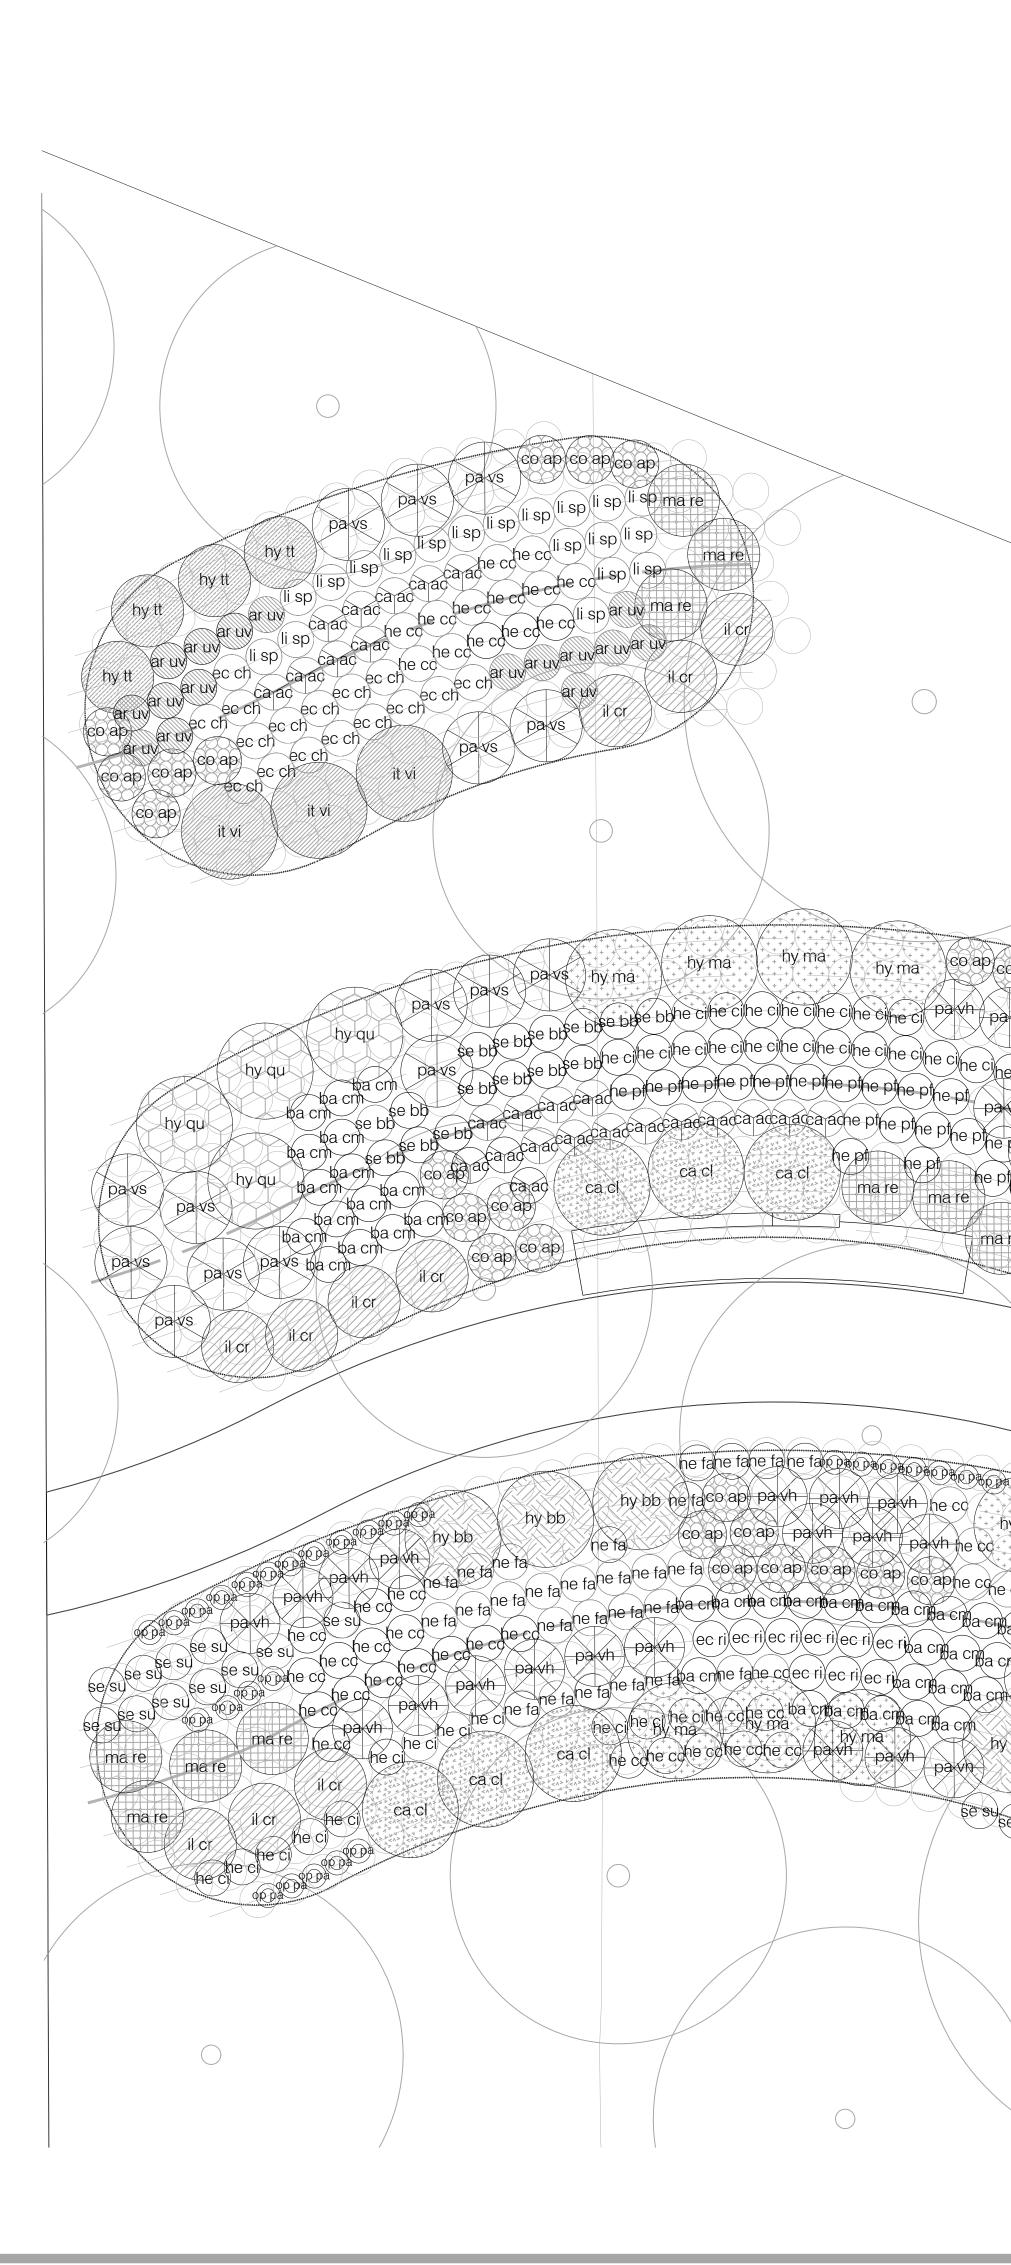

| © 2023 MOODY•NOLAN INC.                     | SHEET NOTES                                                                                                                                                                                                                                                                               |    |
|---------------------------------------------|-------------------------------------------------------------------------------------------------------------------------------------------------------------------------------------------------------------------------------------------------------------------------------------------|----|
| © 2023 MOO                                  | <ol> <li>SEE L-000 SERIES SHEETS FOR GENERAL LANDSCAPE<br/>NOTES, ABBREVIATIONS &amp; SYMBOLS.</li> <li>SEE L-000 SERIES SCHEDULES FOR PRIMARY<br/>MATERIALS, PRODUCTS AND MANUFACTURERS AND<br/>SEE SPECIFICATION FOR SECONDARY AND<br/>MISCELLANEOUS MATERIALS, PRODUCTS AND</li> </ol> |    |
|                                             | MANUFACTURERS.                                                                                                                                                                                                                                                                            |    |
|                                             | HARDSCAPE, IMPERMEABLE<br>(PAVING, TERRACES, WALLS                                                                                                                                                                                                                                        |    |
|                                             | BUILDING WITHIN LOW                                                                                                                                                                                                                                                                       |    |
|                                             |                                                                                                                                                                                                                                                                                           |    |
|                                             |                                                                                                                                                                                                                                                                                           |    |
|                                             |                                                                                                                                                                                                                                                                                           |    |
|                                             |                                                                                                                                                                                                                                                                                           |    |
|                                             |                                                                                                                                                                                                                                                                                           |    |
|                                             |                                                                                                                                                                                                                                                                                           |    |
|                                             |                                                                                                                                                                                                                                                                                           | 13 |
|                                             |                                                                                                                                                                                                                                                                                           |    |
|                                             |                                                                                                                                                                                                                                                                                           |    |
|                                             |                                                                                                                                                                                                                                                                                           |    |
|                                             |                                                                                                                                                                                                                                                                                           |    |
|                                             |                                                                                                                                                                                                                                                                                           |    |
|                                             |                                                                                                                                                                                                                                                                                           |    |
|                                             |                                                                                                                                                                                                                                                                                           |    |
|                                             |                                                                                                                                                                                                                                                                                           |    |
|                                             |                                                                                                                                                                                                                                                                                           |    |
|                                             |                                                                                                                                                                                                                                                                                           |    |
|                                             |                                                                                                                                                                                                                                                                                           |    |
|                                             |                                                                                                                                                                                                                                                                                           |    |
|                                             |                                                                                                                                                                                                                                                                                           |    |
|                                             |                                                                                                                                                                                                                                                                                           | 0  |
|                                             |                                                                                                                                                                                                                                                                                           |    |
|                                             |                                                                                                                                                                                                                                                                                           |    |
|                                             |                                                                                                                                                                                                                                                                                           | W. |
|                                             |                                                                                                                                                                                                                                                                                           |    |
| REVIT VERSION:<br>PRINT DATE:<br>FILE INFO: |                                                                                                                                                                                                                                                                                           |    |
| REVIT V<br>PRINT C                          |                                                                                                                                                                                                                                                                                           |    |