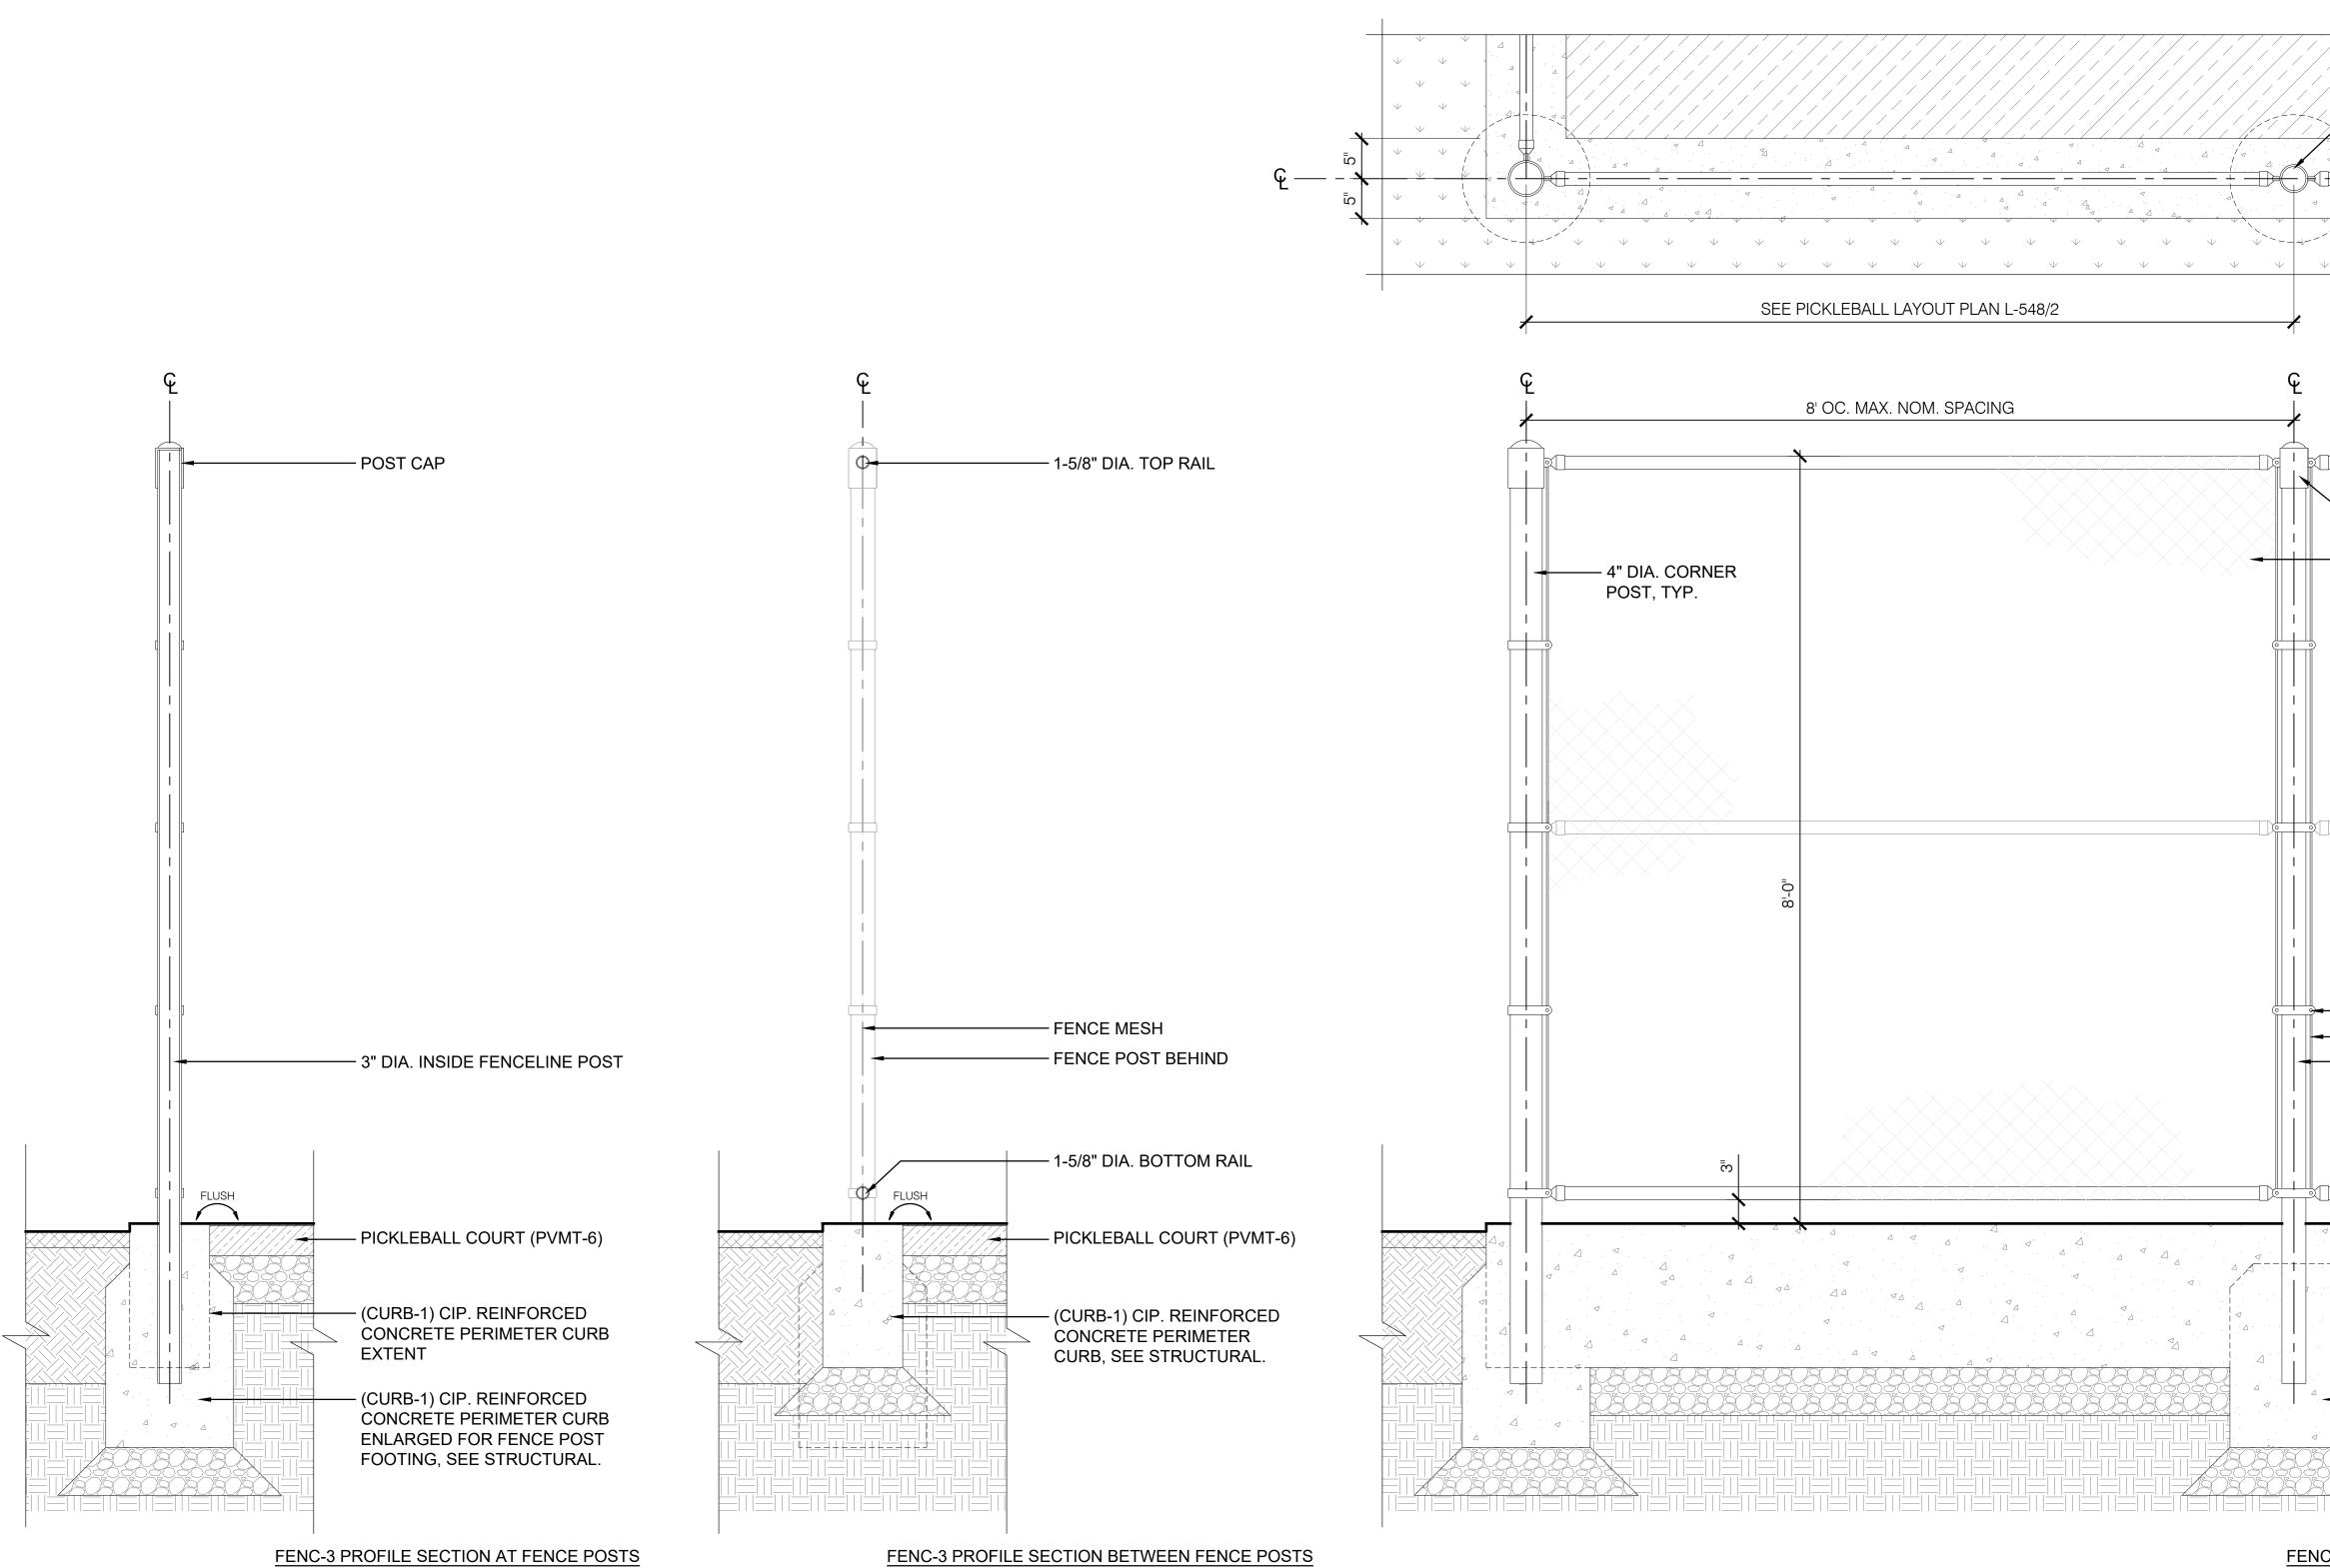

|  |
|                                             |  |
|                                             |  |
|                                             |  |
|                                             |  |
|                                             |  |
|                                             |  |
|                                             |  |
|                                             |  |
|                                             |  |
|                                             |  |
|                                             |  |
|                                             |  |
|                                             |  |
| NOI                                         |  |
| REVIT VERSION:<br>PRINT DATE:<br>FILE INFO: |  |







|                                                                        | — PICKLEBALL COURT (PVMT-6)<br>— FENC-1 POST<br>— FENCE POST FOOTING BELOW<br>— FENC 1                       |