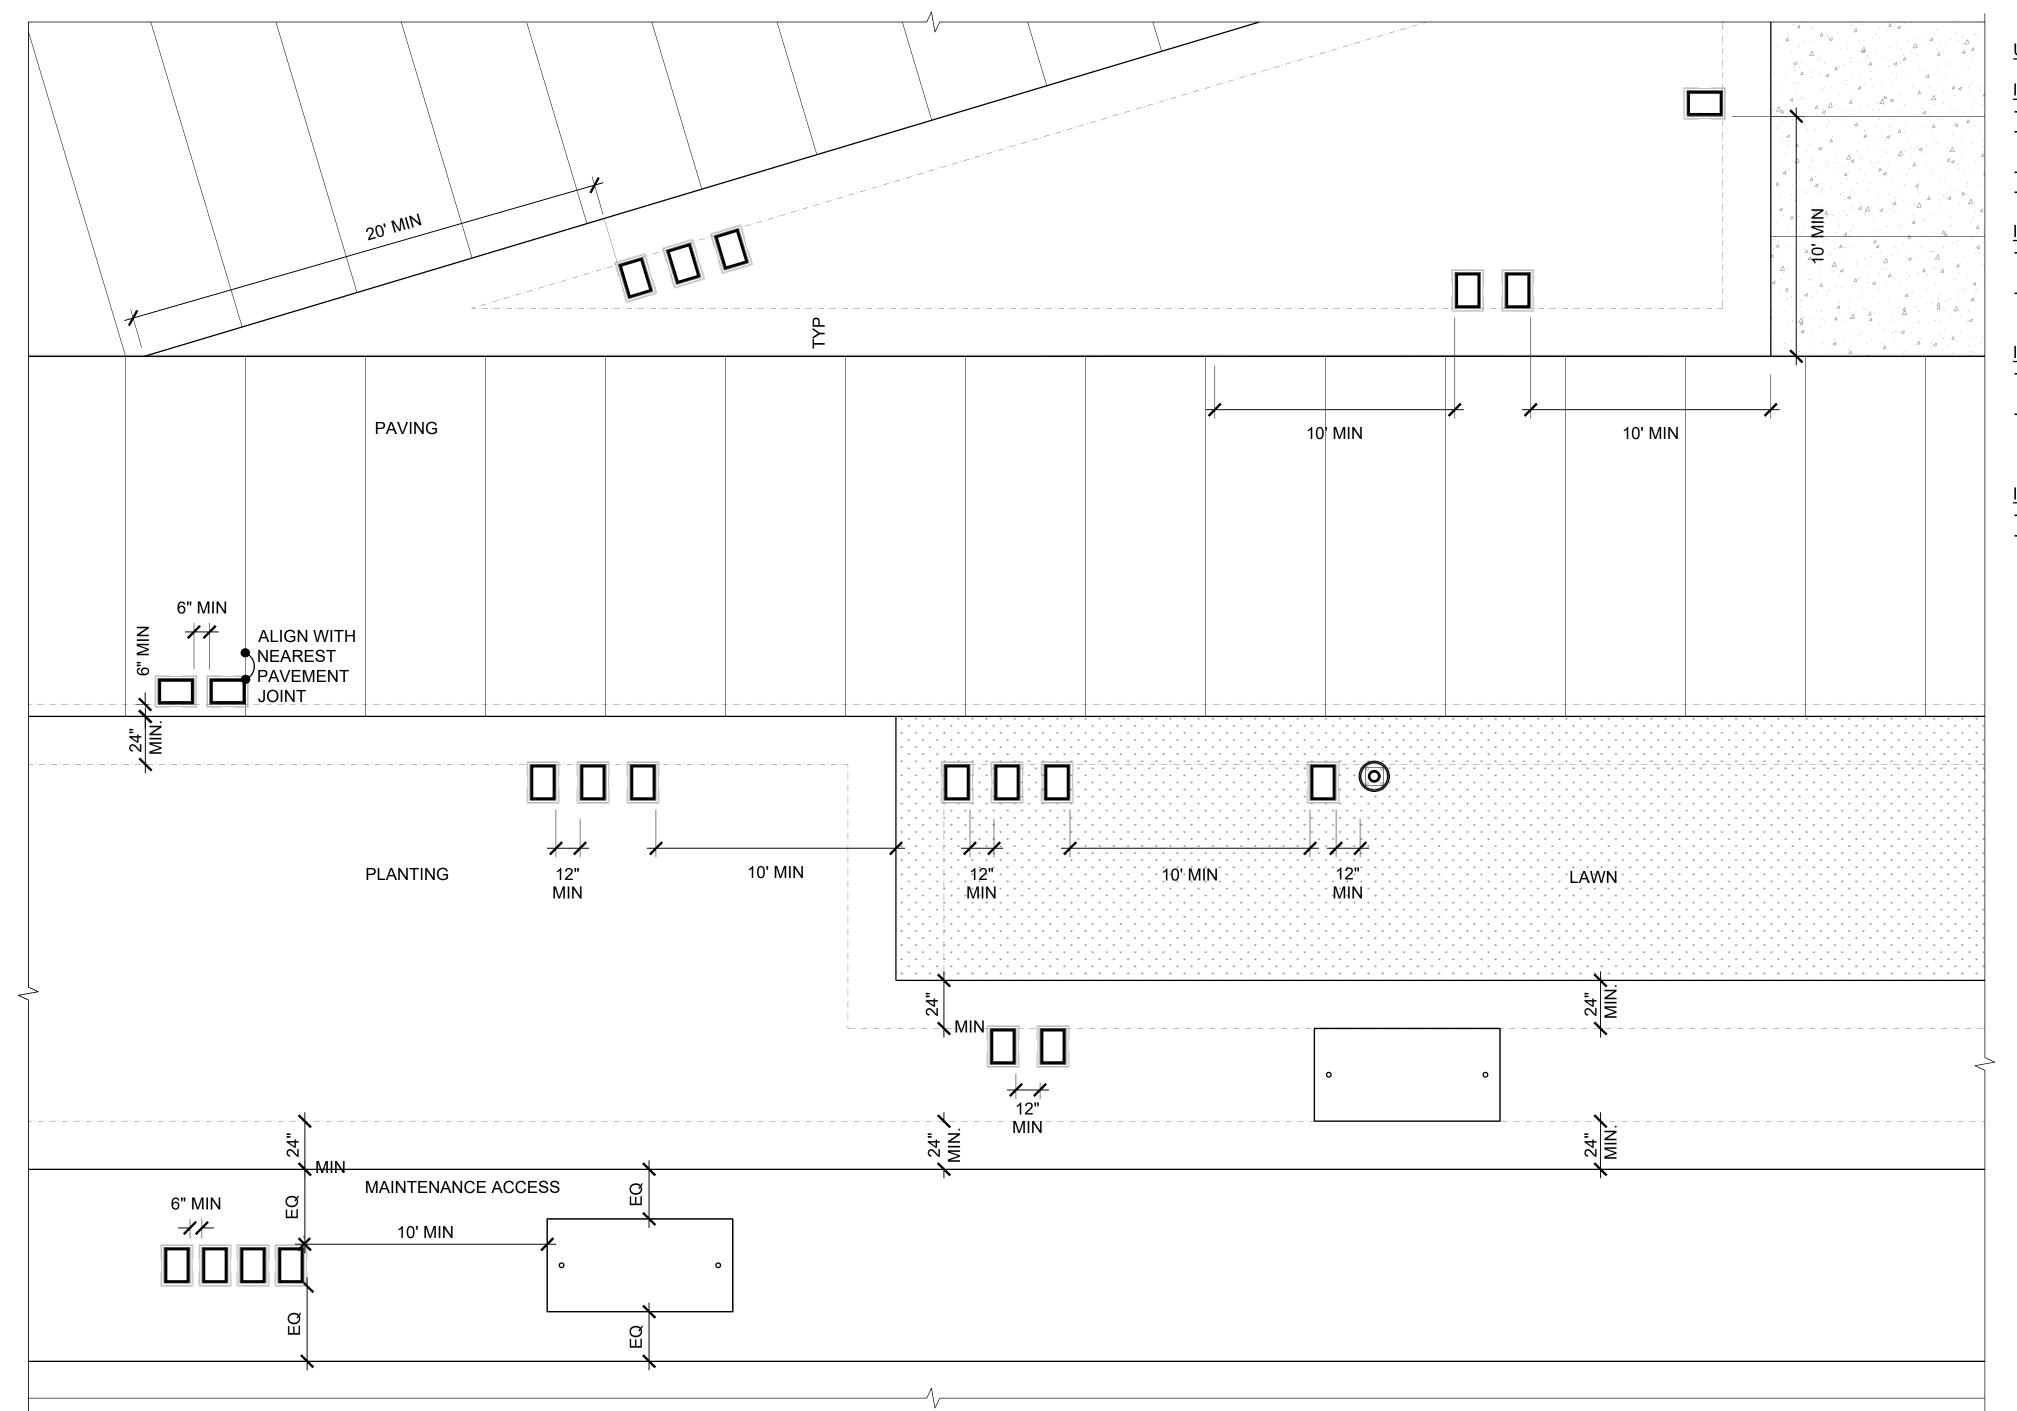

|  |
|                                             |  |
|                                             |  |
|                                             |  |
|                                             |  |
|                                             |  |
|                                             |  |
|                                             |  |
|                                             |  |
|                                             |  |
|                                             |  |
|                                             |  |
|                                             |  |
|                                             |  |
| NOI                                         |  |
| REVIT VERSION:<br>PRINT DATE:<br>FILE INFO: |  |



UTILITY ACCESS BOXES LAYOUT RULES

<u>IN PAVING</u> -PLACE 6" MIN FROM EDGE OF PAVING -PLACE WITH 6" MIN BETWEEN ADJACENT UNITS

OR LIGHT POSTS -ALIGN WITH EXPANSION JOINTS OR CONTROL JOINTS -MINIMIZE BREAK IN PAVING PATTERN

<u>IN PLANTING/ LAWN</u> -PLACE 24" MIN FROM EDGE OF PAVING OR OTHER PLANTING/ LAWN AREAS -PLACE 12" MIN FROM ADJACENT UNITS OR LIGHT POSTS

IN PLANTING/LAWN NEAR INTERSECTIONS
-WHEN PLACING NEAR AN ANGLED INTERSECTION PLACE A MINIMUM OF 20' FROM INTERSECTING EDGES -WHEN PLACING NEAR A PERPENDICULAR INTERSECTION IN PAVING, PLACE A MINIMUM OF 10' FROM INTERSECTING EDGES

IN MAINTENANCE ACCESS -PLACE 6" MIN FROM ADJACENT UNITS -PLACE WITH AN EQUAL DISTANCE FROM EDGE OF MAINTENANCE BORDER



01 UTILITY LAYOUT RULES SCALE: NTS









| © 2023 MOODY•NOLAN INC.