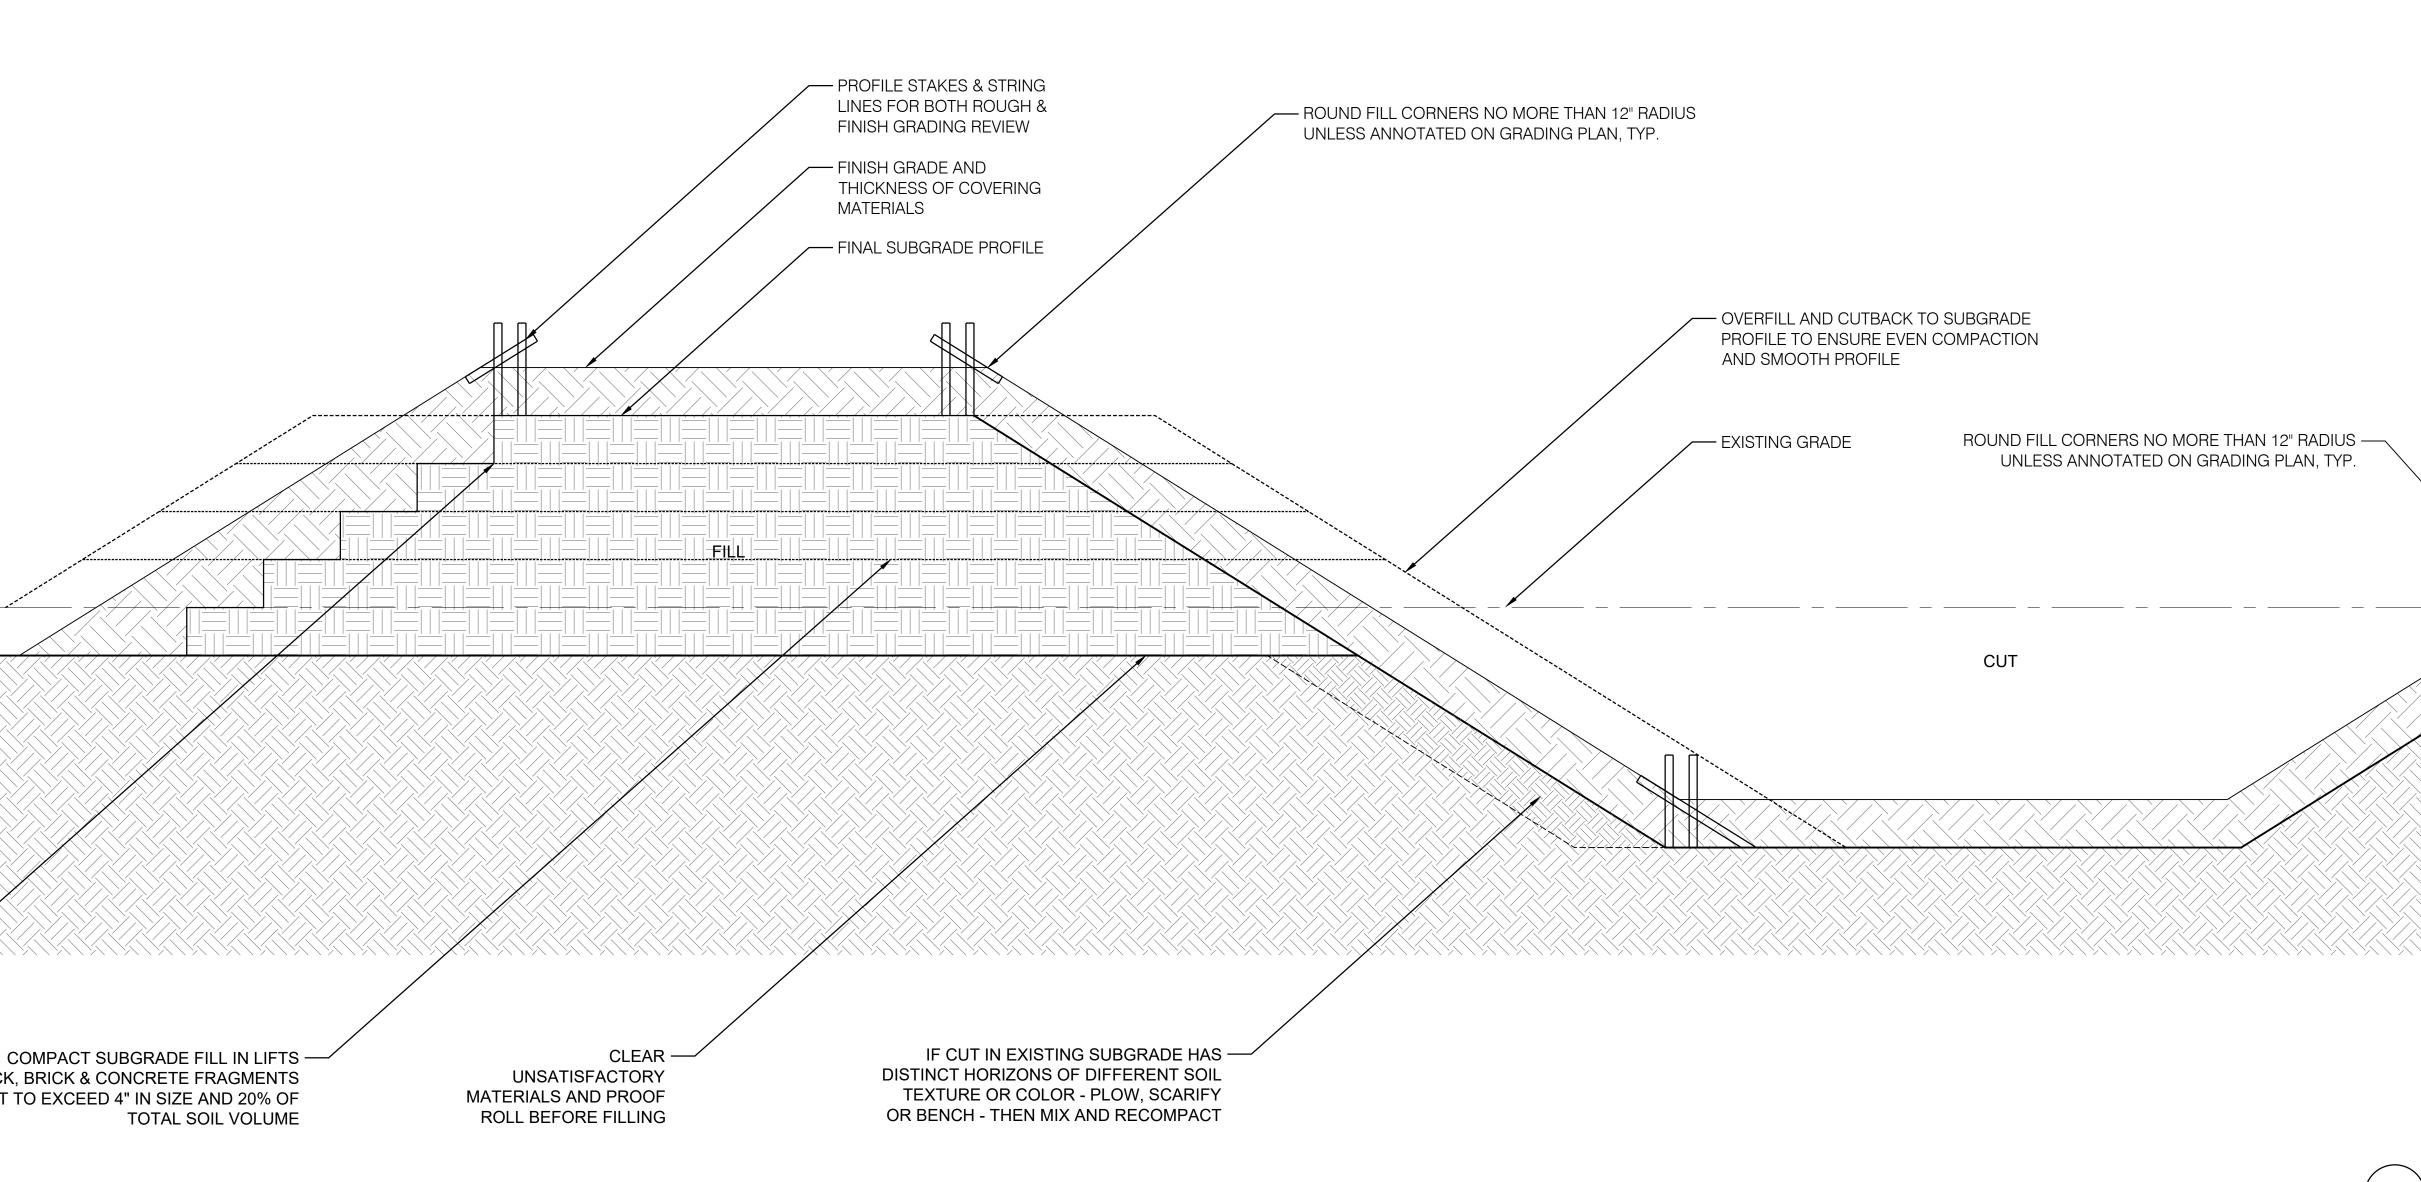

|                              |                      |
|  |                                             |                              |                      |
|  |                                             |                              |                      |
|  |                                             |                              |                      |
|  |                                             | BENCH ON —<br>SLOPES         | CC<br>ROCK,<br>NOT T |
|  |                                             | STEEPER THAN<br>1 V IN 2.5 H | NOT T                |
|  | RSION:<br>TE:                               |                              |                      |
|  | REVIT VERSION:<br>PRINT DATE:<br>FILE INFO: |                              |                      |





| © 2023 MOODY•NOLAN INC.                     |  |
|---------------------------------------------|--|
| © 20                                        |  |
|                                             |  |
|                                             |  |
|                                             |  |
|                                             |  |
|                                             |  |
|                                             |  |
|                                             |  |
|                                             |  |
|                                             |  |
|                                             |  |
|                                             |  |
|                                             |  |
|