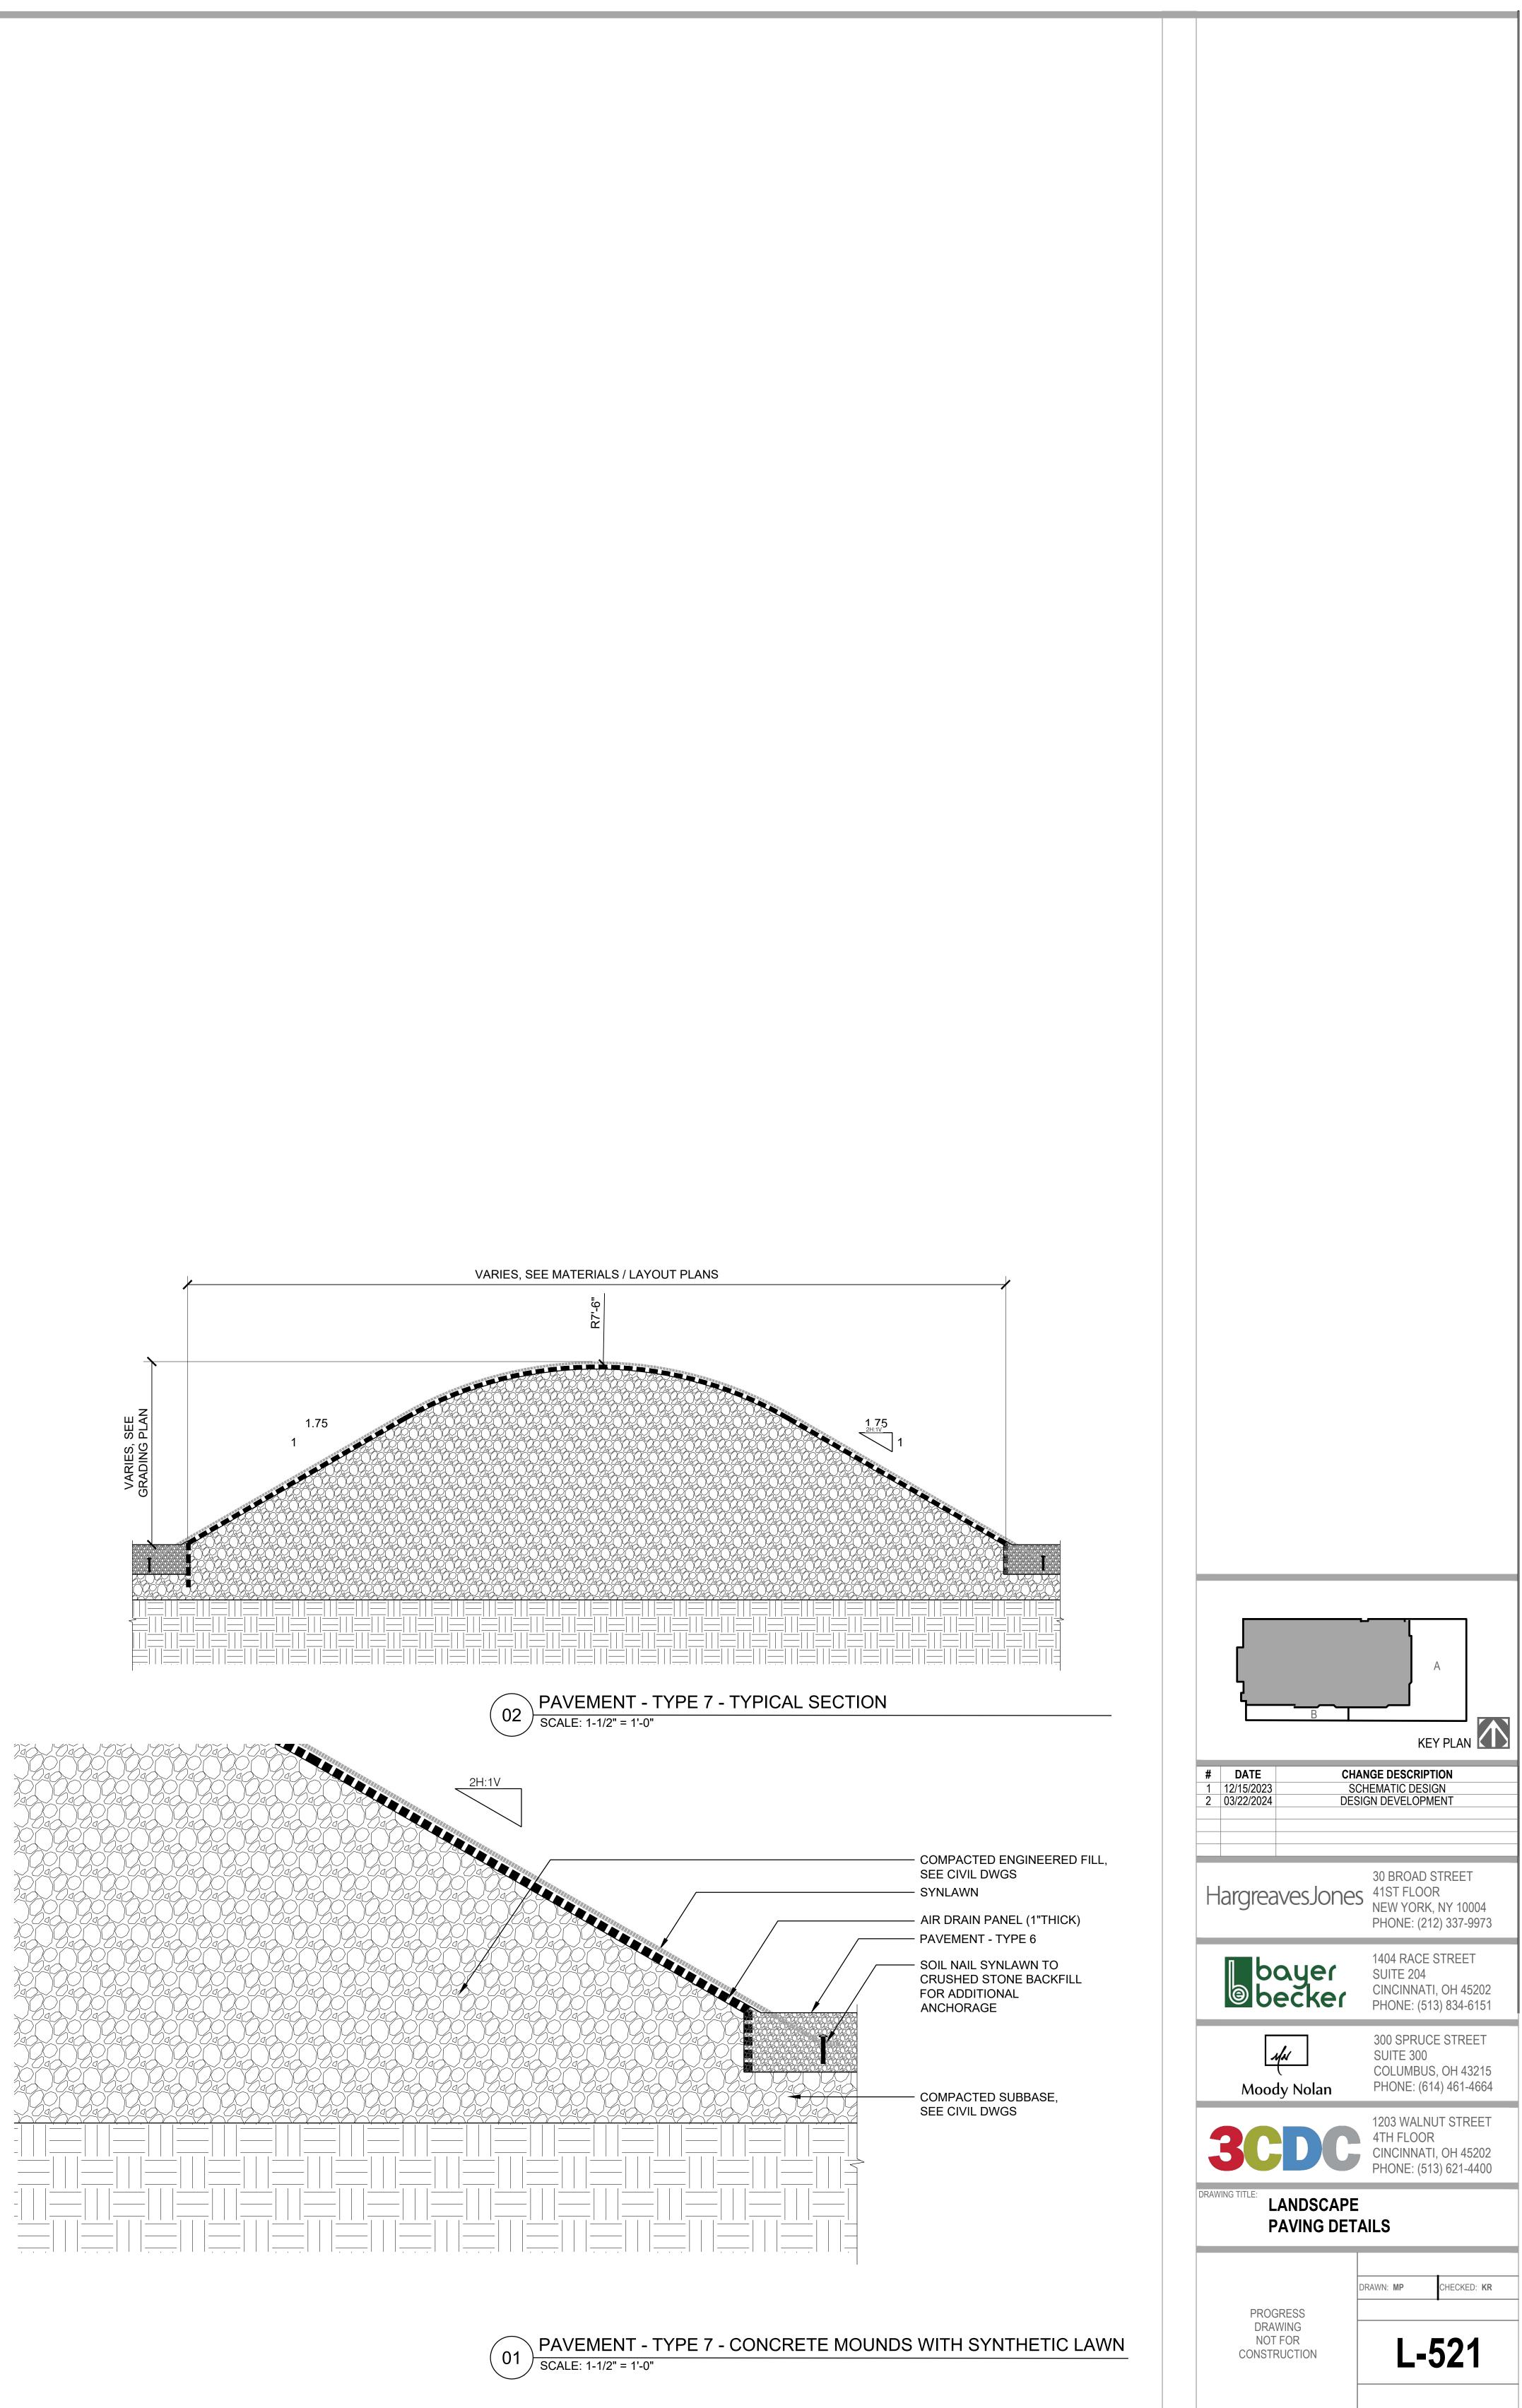

|  |
|                                             |  |
|                                             |  |
|                                             |  |
|                                             |  |
|                                             |  |
|                                             |  |
|                                             |  |
|                                             |  |
|                                             |  |
|                                             |  |
|                                             |  |
|                                             |  |
|                                             |  |
| NOI                                         |  |
| REVIT VERSION:<br>PRINT DATE:<br>FILE INFO: |  |









## SEE MATERIAL/FURN ENLARGEMENT

- OPENING IN SUB-SLAB (4" SMALLER THAN PAVER GRATE, OR AS MANUFACTURER RECOMMENDS)





|                               | AN INC.                                     |
|-------------------------------|---------------------------------------------|
|                               | ON•AQOC                                     |
|                               | © 2023 MOODY•NOLAN INC.                     |
|                               |                                             |
|                               |                                             |
|                               |                                             |
|                               |                                             |
|