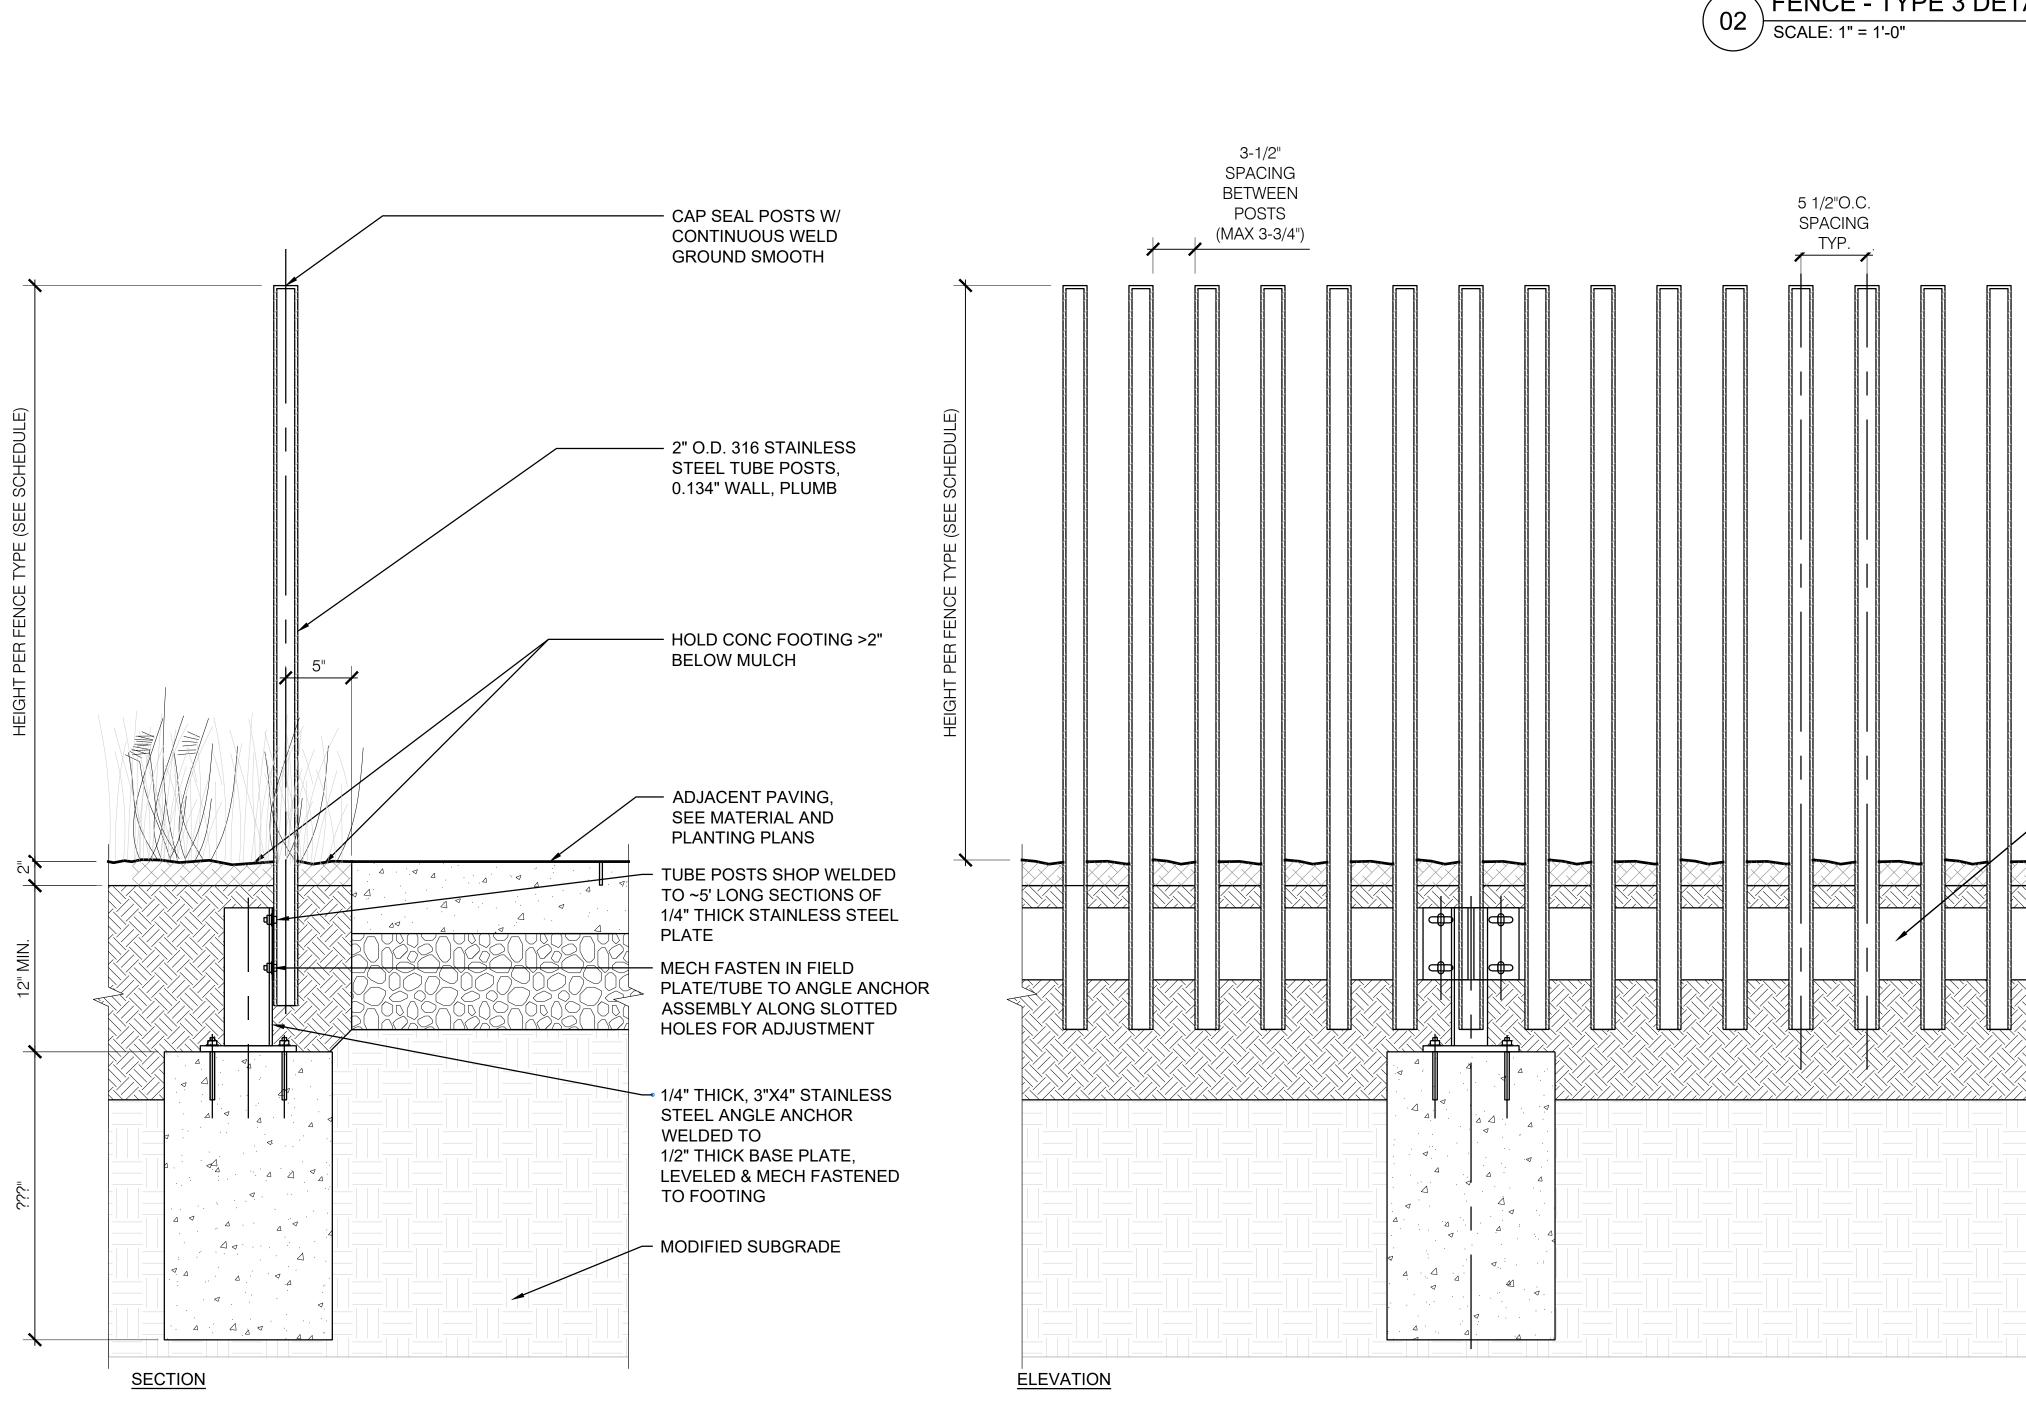

|  |
|                                             |  |
|                                             |  |
|                                             |  |
|                                             |  |
|                                             |  |
|                                             |  |
|                                             |  |
|                                             |  |
|                                             |  |
|                                             |  |
|                                             |  |
|                                             |  |
|                                             |  |
| NOI                                         |  |
| REVIT VERSION:<br>PRINT DATE:<br>FILE INFO: |  |







|                                                                        | — PICKLEBALL COURT (PVMT-6)<br>— FENC-1 POST<br>— FENCE POST FOOTING BELOW<br>— FENC 1                       |