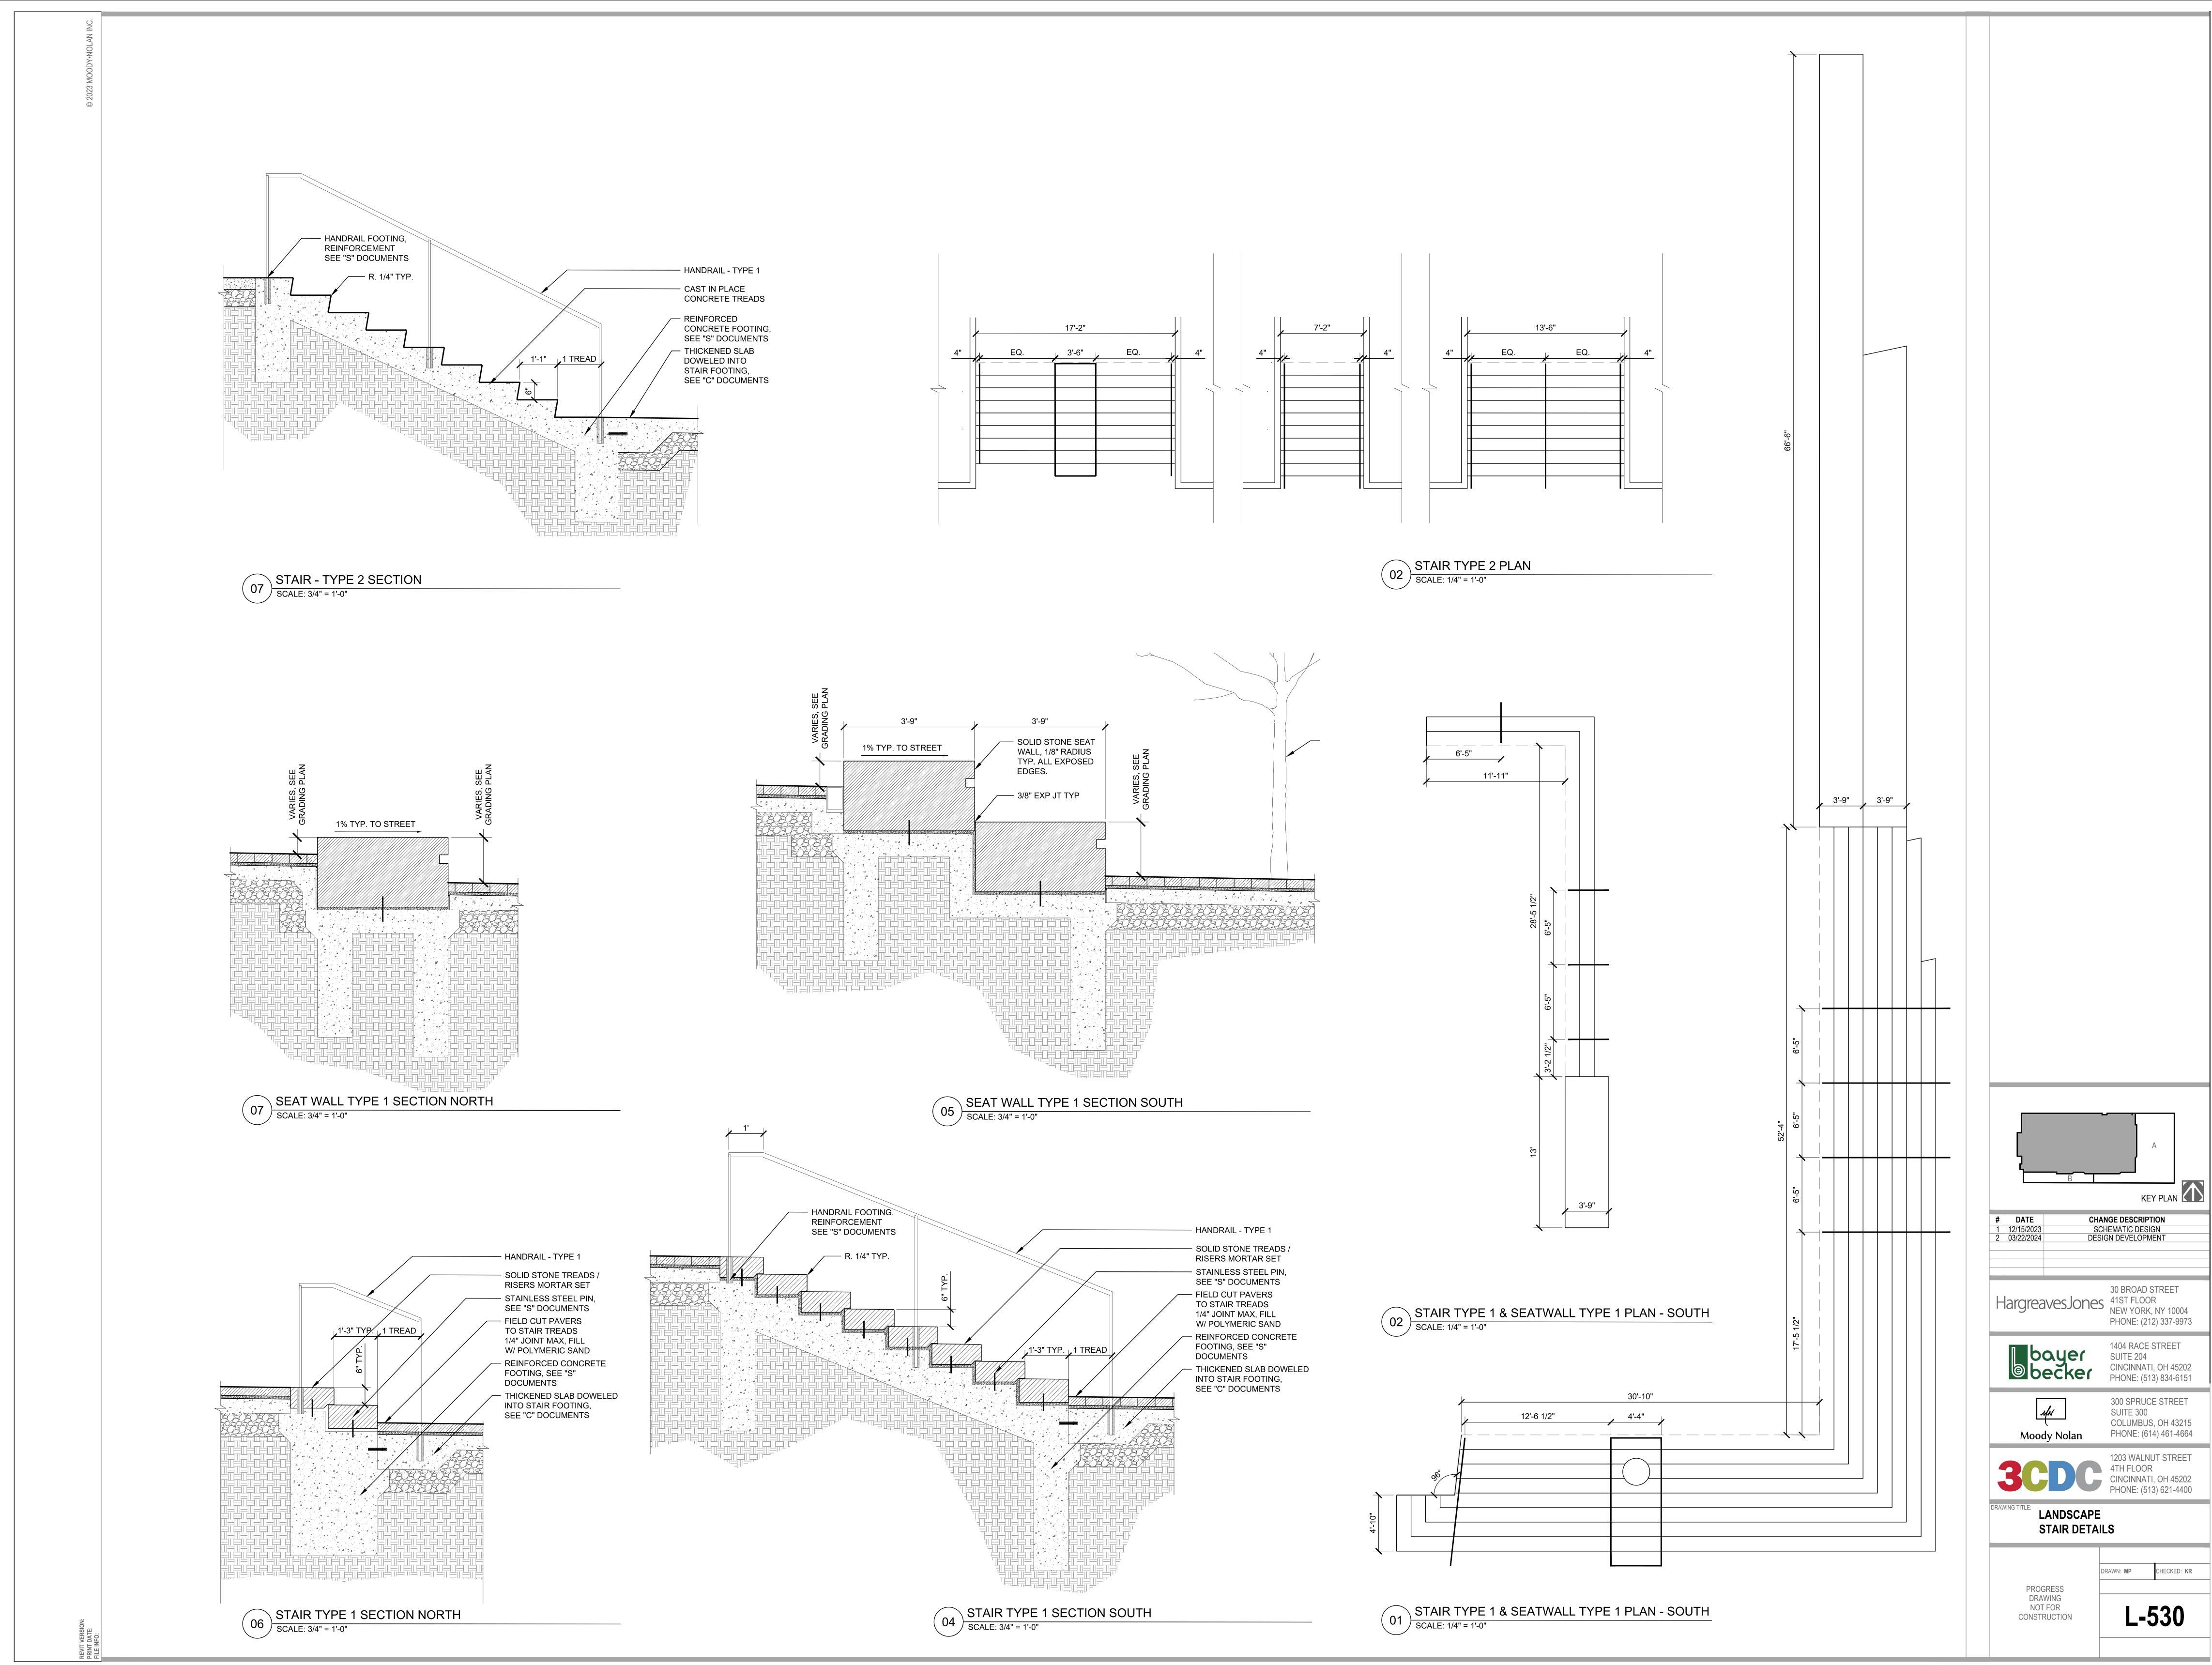

|  |
|                                             |  |
|                                             |  |
|                                             |  |
|                                             |  |
|                                             |  |
|                                             |  |
|                                             |  |
|                                             |  |
|                                             |  |
|                                             |  |
|                                             |  |
| NOI                                         |  |
| REVIT VERSION:<br>PRINT DATE:<br>FILE INFO: |  |









## SEE MATERIAL/FURN ENLARGEMENT

- OPENING IN SUB-SLAB (4" SMALLER THAN PAVER GRATE, OR AS MANUFACTURER RECOMMENDS)





|                               | AN INC.                                     |
|-------------------------------|---------------------------------------------|
|                               | ON•AQOC                                     |
|                               | © 2023 MOODY•NOLAN INC.                     |
|                               |                                             |
|                               |                                             |
|                               |                                             |
|                               |                                             |
|                               |                                             |
|                               |