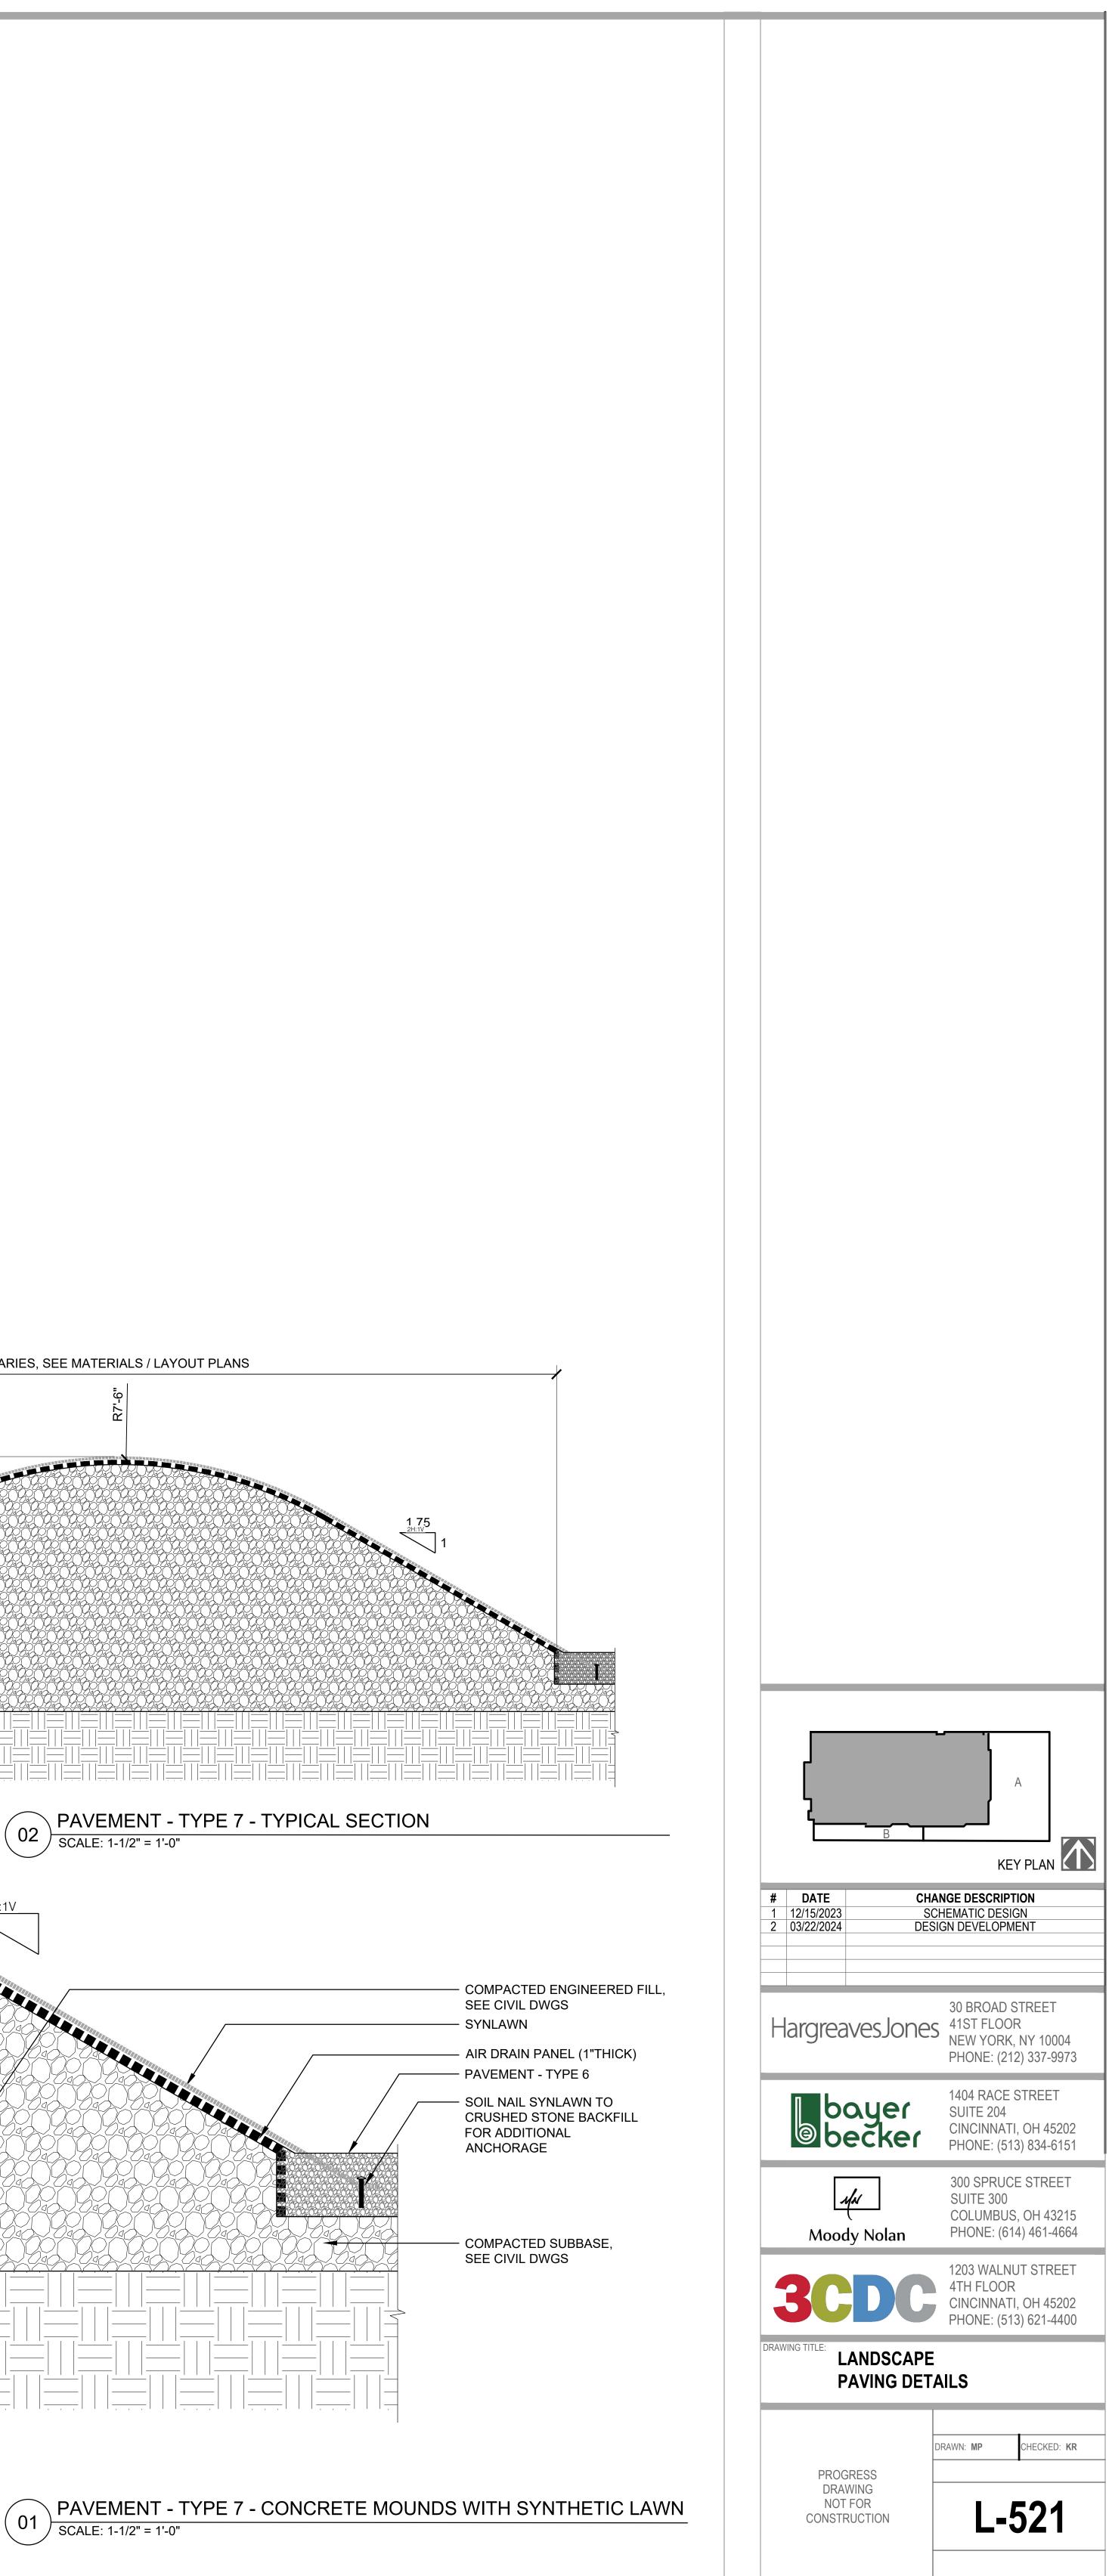

|  |
|                                             |  |
|                                             |  |
|                                             |  |
|                                             |  |
|                                             |  |
|                                             |  |
|                                             |  |
|                                             |  |
|                                             |  |
|                                             |  |
|                                             |  |
|                                             |  |
|                                             |  |
| NOI                                         |  |
| REVIT VERSION:<br>PRINT DATE:<br>FILE INFO: |  |









## SEE MATERIAL/FURN ENLARGEMENT

- OPENING IN SUB-SLAB (4" SMALLER THAN PAVER GRATE, OR AS MANUFACTURER RECOMMENDS)





|                               | AN INC.                                     |
|-------------------------------|---------------------------------------------|
|                               | ON•AQOC                                     |
|                               | © 2023 MOODY•NOLAN INC.                     |
|                               |                                             |
|                               |                                             |
|                               |                                             |
|                               |                                             |
|                               |