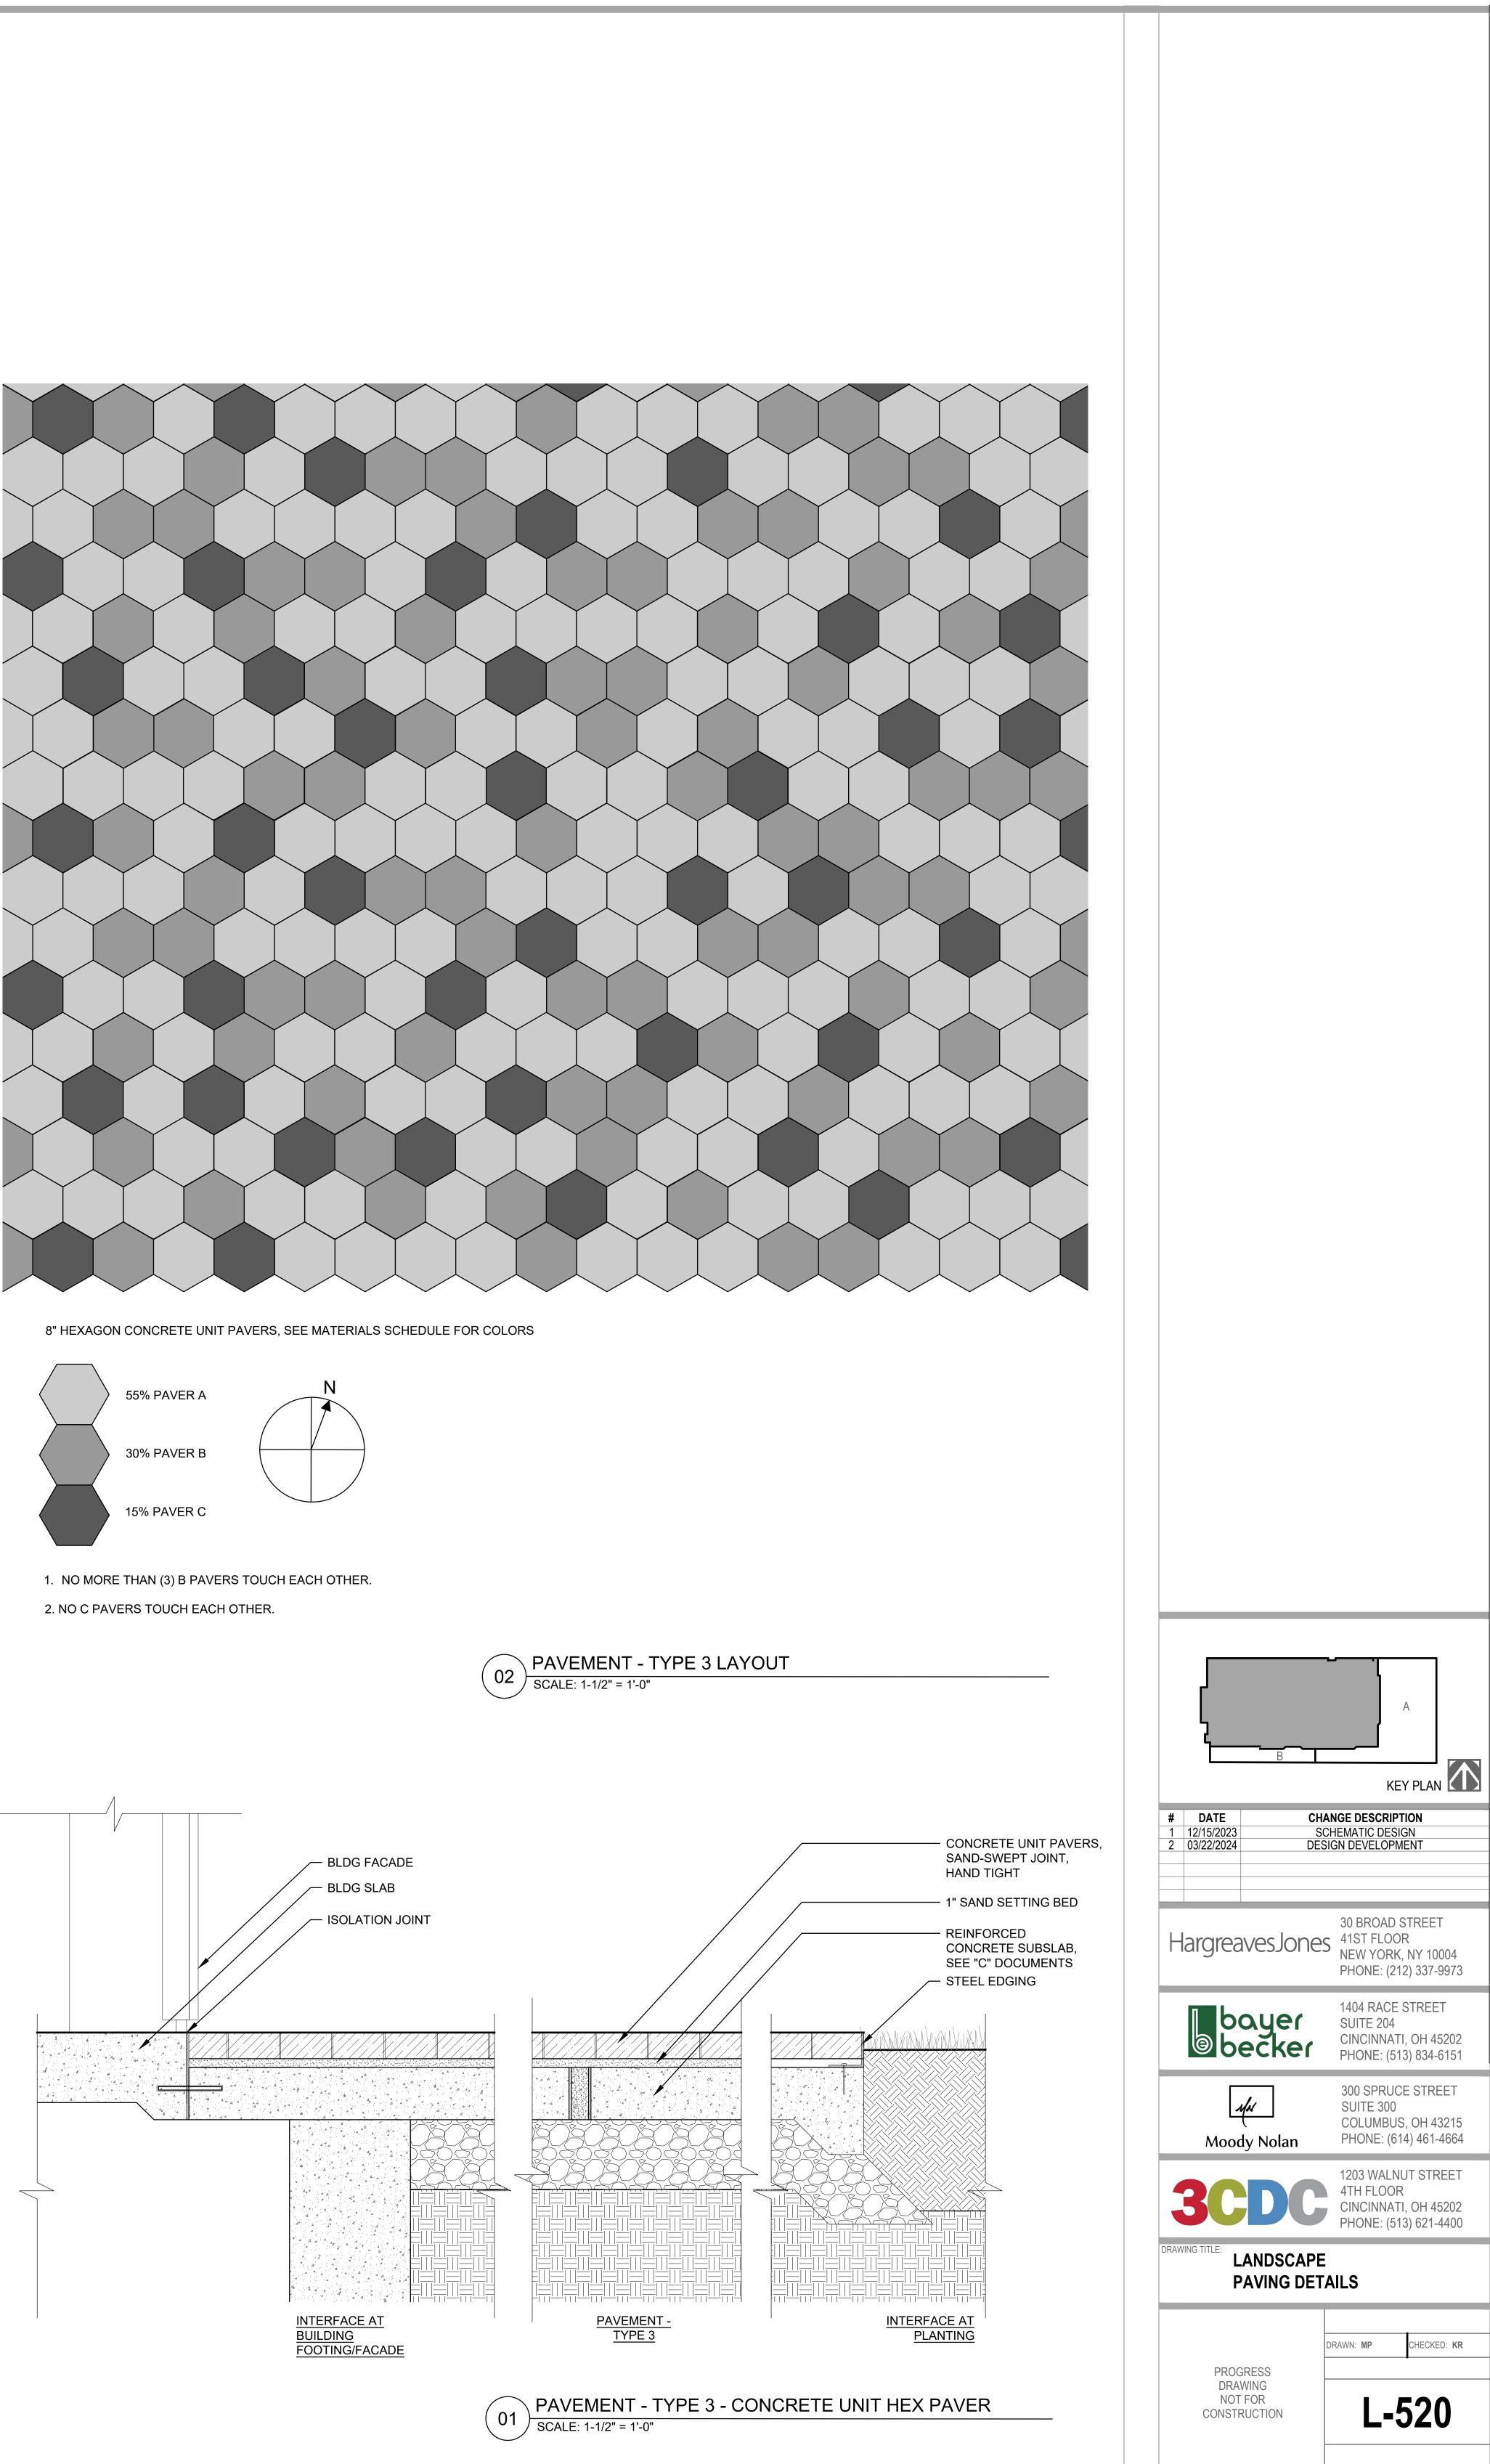

ION:<br>PRINT DATE:<br>FILE INFO: |  |



UTILITY ACCESS BOXES LAYOUT RULES

<u>IN PAVING</u> -PLACE 6" MIN FROM EDGE OF PAVING -PLACE WITH 6" MIN BETWEEN ADJACENT UNITS

OR LIGHT POSTS -ALIGN WITH EXPANSION JOINTS OR CONTROL JOINTS -MINIMIZE BREAK IN PAVING PATTERN

<u>IN PLANTING/ LAWN</u> -PLACE 24" MIN FROM EDGE OF PAVING OR OTHER PLANTING/ LAWN AREAS -PLACE 12" MIN FROM ADJACENT UNITS OR LIGHT POSTS

IN PLANTING/LAWN NEAR INTERSECTIONS
-WHEN PLACING NEAR AN ANGLED INTERSECTION PLACE A MINIMUM OF 20' FROM INTERSECTING EDGES -WHEN PLACING NEAR A PERPENDICULAR INTERSECTION IN PAVING, PLACE A MINIMUM OF 10' FROM INTERSECTING EDGES

IN MAINTENANCE ACCESS -PLACE 6" MIN FROM ADJACENT UNITS -PLACE WITH AN EQUAL DISTANCE FROM EDGE OF MAINTENANCE BORDER



01 UTILITY LAYOUT RULES SCALE: NTS









| © 2023 MOODY•NOLAN INC.                     |  |
|---------------------------------------------|--|
| © 20                                        |  |
|                                             |  |
|                                             |  |
|                                             |  |
|                                             |  |
|                                             |  |
|                                             |  |
|                                             |  |
|                                             |  |
|                                             |  |
|                                             |  |
|                                             |  |
|                                             |  |
|